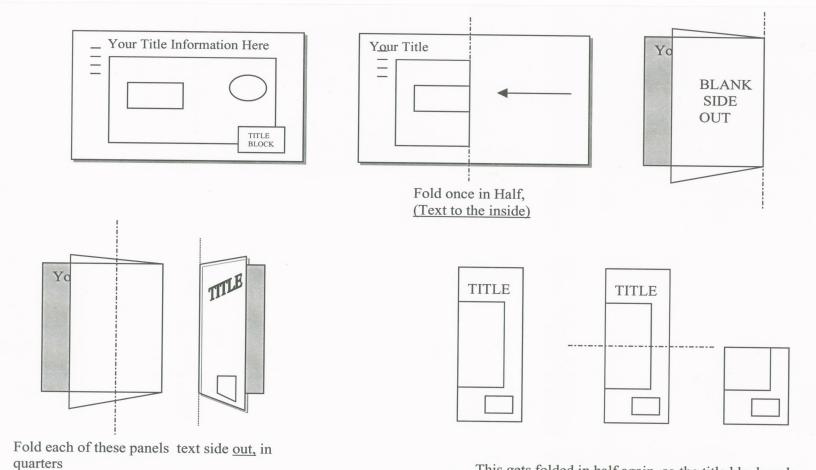

## Folding Your Plans (18 x 24 or larger)

Town of Winter Park will **<u>NOT ACCEPT ROLLED PLANS</u>**. So here are instructions to assist you in folding your **18 x 24 or larger plans**.

This gets folded in half again, so the title block ends up in the lower right hand portion of the folded plans.