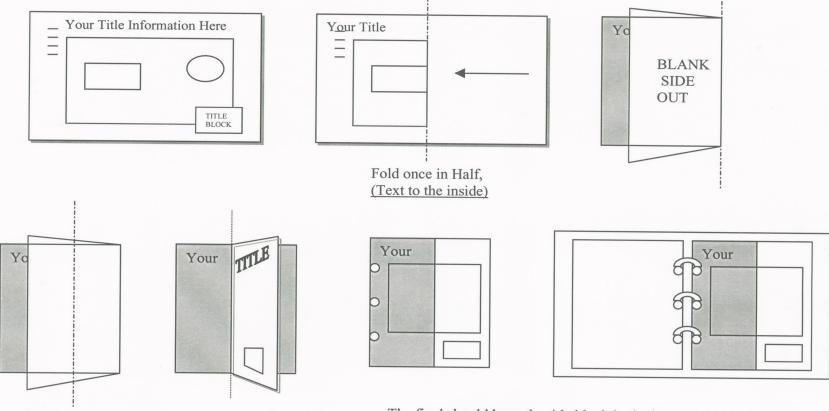

## Folding Your Reductions (11x17 size)

Town of Winter Park will <u>NOT ACCEPT ROLLED PLANS</u>, so here are instructions to assist you in folding your 11x17 reductions. PLEASE submit your plans properly or they will be RETURNED for correction! Thank you!

Fold the **RIGHT** panel in half, text side <u>out</u>, to form a quarter panel.

The final should have the title block in the lower right hand corner, and be able to three hole punch for insertion into a 3 ring binder.