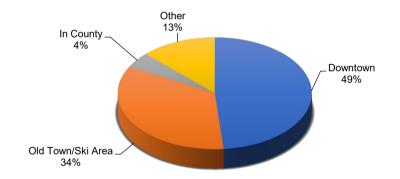

#### 2023 YTD TAX COLLECTION BY GEOGRAPHIC AREA

398,886

1,205,752

9,515,198

15.1%

6.4%

7.1%

459,266

1,282,414

10,188,646

In County

**Outside County** 