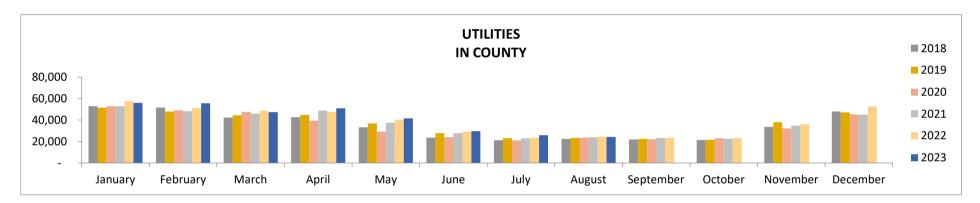

# **SALES, LODGING & TRANSIT/TRAILS TAX - IN COUNTY**

|                | UTILITIES |         |          |         |          |         |          |         |          |         |          |  |  |
|----------------|-----------|---------|----------|---------|----------|---------|----------|---------|----------|---------|----------|--|--|
| MONTH          | Aug-23    | Aug-22  | 23 vs 22 | Aug-21  | 23 vs 21 | Aug-20  | 23 vs 20 | Aug-19  | 23 vs 19 | Aug-18  | 23 vs 18 |  |  |
| In County      | 24,376    | 24,506  | -0.5%    | 24,009  | 1.5%     | 23,571  | 3%       | 23,382  | 4%       | 22,507  | 8%       |  |  |
| Outside County | 9,917     | 11,739  | -15.5%   | 8,345   | 18.8%    | 11,417  | -13%     | 7,030   | 41%      | 7,409   | 34%      |  |  |
| ,              | 34,293    | 36,245  | -5.4%    | 32,354  | 6.0%     | 34,988  | -2%      | 30,412  | 13%      | 29,917  | 15%      |  |  |
|                |           |         |          |         |          |         |          |         |          |         |          |  |  |
| YEAR-TO-DATE   | Aug-23    | Aug-22  | 23 vs 22 | Aug-21  | 23 vs 21 | Aug-20  | 23 vs 20 | Aug-19  | 23 vs 19 | Aug-18  | 23 vs 18 |  |  |
| In County      | 331,879   | 322,875 | 2.8%     | 308,642 | 7.5%     | 287,247 | 16%      | 300,471 | 10%      | 290,301 | 14%      |  |  |
| Outside County | 215,666   | 183,739 | 17.4%    | 134,371 | 60.5%    | 110,846 | 95%      | 127,352 | 69%      | 112,636 | 91%      |  |  |
|                | 547,544   | 506,613 | 8.1%     | 443,013 | 23.6%    | 398,093 | 38%      | 427,823 | 28%      | 402,937 | 36%      |  |  |