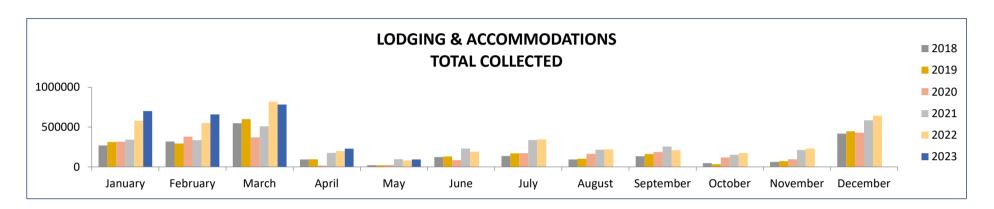

#### **TOTAL - SALES, LODGING & TRANSIT/TRAILS TAX**

| LODGING & ACCOMMODATION |           |           |          |           |          |           |          |           |          |           |          |  |  |
|-------------------------|-----------|-----------|----------|-----------|----------|-----------|----------|-----------|----------|-----------|----------|--|--|
|                         | Aug-23    | Aug-22    | 23 vs 22 | Aug-21    | 23 vs 21 | Aug-20    | 23 vs 20 | Aug-19    | 23 vs 19 | Aug-18    | 23 vs 18 |  |  |
| <u>MONTH</u>            | 231,770   | 222,123   | 4.3%     | 215,870   | 7.4%     | 164,706   | 41%      | 103,202   | 125%     | 93,974    | 147%     |  |  |
|                         | Aug-23    | Aug-22    | 23 vs 22 | Aug-21    | 23 vs 21 | Aug-20    | 23 vs 20 | Aug-19    | 23 vs 19 | Aug-18    | 23 vs 18 |  |  |
| YEAR-TO-DATE            | 3,238,401 | 2,992,683 | 8.2%     | 2,250,424 | 43.9%    | 1,532,990 | 111%     | 1,729,949 | 87%      | 1,607,297 | 101%     |  |  |