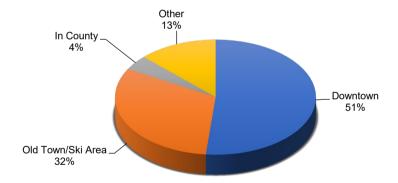

#### 2022 YTD TAX COLLECTION BY GEOGRAPHIC AREA

375,840

633,536

6,583,407

22%

102%

55%

349,122

508,042

6,051,333

32%

68%

152%