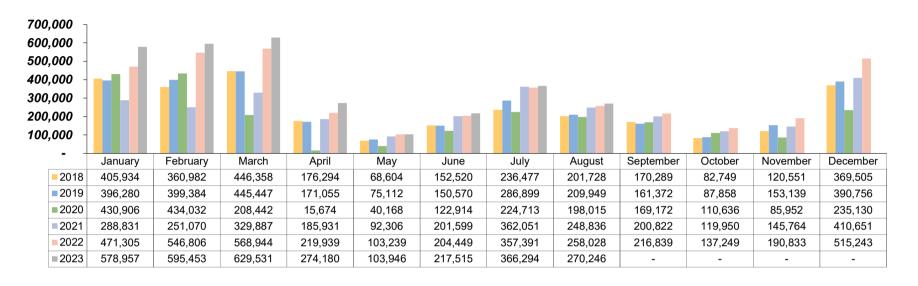

OGRAPHIC AREA

375,840

633,536

6,583,407

22%

102%

55%

349,122

508,042

6,051,333

32%

68%

152%



#### SALES, LODGING AND ACCOMMODATIONS TAX - HISTORICAL AMOUNTS

#### **TOTAL - SALES, LODGING & TRANSIT/TRAILS TAX**



#### **SALES, LODGING & TRANSIT/TRAILS TAX - DOWNTOWN**



#### SALES, LODGING AND ACCOMMODATIONS TAX - HISTORICAL AMOUNTS (continued)

#### SALES, LODGING & TRANSIT/TRAILS TAX - OLD TOWN/SKI AREA



# **SALES, LODGING & TRANSIT/TRAILS TAX - IN COUNTY**



#### SALES, LODGING AND ACCOMMODATIONS TAX - HISTORICAL AMOUNTS (continued)

# SALES, LODGING & TRANSIT/TRAILS OUTSIDE COUNTY



# **SALES, LODGING & TRANSIT/TRAILS TAX - RETAIL**



# SALES, LODGING AND ACCOMMODATIONS TAX - HISTORICAL AMOUNTS (continued)

# SALES, LODGING & TRANSIT/TRAILS TAX - RESTAURANT & BAR