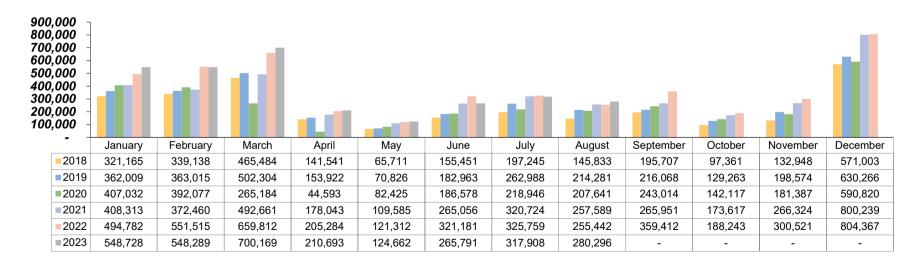

52

9,515,198

15.1%

6.4%

7.1%

459,266

1,282,414

10,188,646

In County

**Outside County** 



#### 2022 YTD TAX COLLECTION BY GEOGRAPHIC AREA

375,840

633,536

6,583,407

22%

102%

55%

349,122

508,042

6,051,333

32%

68%

152%



#### SALES, LODGING AND ACCOMMODATIONS TAX - HISTORICAL AMOUNTS

#### **TOTAL - SALES, LODGING & TRANSIT/TRAILS TAX**



#### **SALES, LODGING & TRANSIT/TRAILS TAX - DOWNTOWN**



#### SALES, LODGING AND ACCOMMODATIONS TAX - HISTORICAL AMOUNTS (continued)

#### SALES, LODGING & TRANSIT/TRAILS TAX - OLD TOWN/SKI AREA



# **SALES, LODGING & TRANSIT/TRAILS TAX - IN COUNTY**



#### SALES, LODGING AND ACCOMMODATIONS TAX - HISTORICAL AMOUNTS (continued)

# SALES, LODGING & TRANSIT/TRAILS OUTSIDE COUNTY



# **SALES, LODGING & TRANSIT/TRAILS TAX - RETAIL**



# SALES, LODGING AND ACCOMMODATIONS TAX - HISTORICAL AMOUNTS (continued)

# SALES, LODGING & TRANSIT/TRAILS TAX - RESTAURANT & BAR