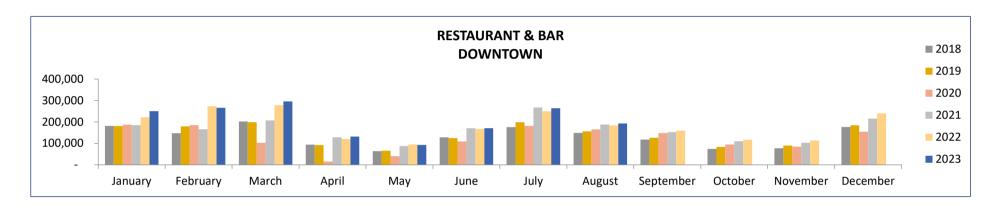

# SALES, LODGING & TRANSIT/TRAILS TAX - RESTAURANT & BAR

# **RETAIL - CONTINUED**

|          |                                                                    |                                                                                                                      | RESTAURANT & BAR                                                                                                                                 |                                                                                                                                                                                                  |                                                                                                                                                                                                                           |                                                                                                                                                                                                                                                                                                                                                                                                                                                                                                   |                                                                                                                                                                                                                                                                                                                                                                                                                                                                                                                                                                       |                                                                                                                                                                                                                                                                                                                                                                                                                                                                                                                                                                                                                                                           |                                                                                                                                                                                                                                                                                                                                                                                        |                                                                                                                                                                                                                                                                                                                                                                                                                                                                     |  |  |  |  |  |
|----------|--------------------------------------------------------------------|----------------------------------------------------------------------------------------------------------------------|--------------------------------------------------------------------------------------------------------------------------------------------------|--------------------------------------------------------------------------------------------------------------------------------------------------------------------------------------------------|---------------------------------------------------------------------------------------------------------------------------------------------------------------------------------------------------------------------------|---------------------------------------------------------------------------------------------------------------------------------------------------------------------------------------------------------------------------------------------------------------------------------------------------------------------------------------------------------------------------------------------------------------------------------------------------------------------------------------------------|-----------------------------------------------------------------------------------------------------------------------------------------------------------------------------------------------------------------------------------------------------------------------------------------------------------------------------------------------------------------------------------------------------------------------------------------------------------------------------------------------------------------------------------------------------------------------|-----------------------------------------------------------------------------------------------------------------------------------------------------------------------------------------------------------------------------------------------------------------------------------------------------------------------------------------------------------------------------------------------------------------------------------------------------------------------------------------------------------------------------------------------------------------------------------------------------------------------------------------------------------|----------------------------------------------------------------------------------------------------------------------------------------------------------------------------------------------------------------------------------------------------------------------------------------------------------------------------------------------------------------------------------------|---------------------------------------------------------------------------------------------------------------------------------------------------------------------------------------------------------------------------------------------------------------------------------------------------------------------------------------------------------------------------------------------------------------------------------------------------------------------|--|--|--|--|--|
| 192,514  | 183,385                                                            | 23 vs 22<br>5.0%                                                                                                     | Aug-21<br>187,849                                                                                                                                | 23 vs 21<br>2.5%                                                                                                                                                                                 | Aug-20<br>165,137                                                                                                                                                                                                         | 23 vs 20<br>17%                                                                                                                                                                                                                                                                                                                                                                                                                                                                                   | Aug-19<br>155,888                                                                                                                                                                                                                                                                                                                                                                                                                                                                                                                                                     | 23 vs 19<br>23%                                                                                                                                                                                                                                                                                                                                                                                                                                                                                                                                                                                                                                           | Aug-18<br>148,998                                                                                                                                                                                                                                                                                                                                                                      | 23 vs 18<br>29%<br>47%                                                                                                                                                                                                                                                                                                                                                                                                                                              |  |  |  |  |  |
| 270,246  | 258,028                                                            | 4.7%                                                                                                                 | 248,836                                                                                                                                          | 8.6%                                                                                                                                                                                             | 198,015                                                                                                                                                                                                                   | 36.5%                                                                                                                                                                                                                                                                                                                                                                                                                                                                                             | 209,949                                                                                                                                                                                                                                                                                                                                                                                                                                                                                                                                                               | 28.7%                                                                                                                                                                                                                                                                                                                                                                                                                                                                                                                                                                                                                                                     | 201,728                                                                                                                                                                                                                                                                                                                                                                                | 34.0%                                                                                                                                                                                                                                                                                                                                                                                                                                                               |  |  |  |  |  |
| ug-23    | Aug-22                                                             | 23 vs 22                                                                                                             | <u>Aug-21</u>                                                                                                                                    | 23 vs 21                                                                                                                                                                                         | Aug-20                                                                                                                                                                                                                    | 23 vs 20                                                                                                                                                                                                                                                                                                                                                                                                                                                                                          | Aug-19                                                                                                                                                                                                                                                                                                                                                                                                                                                                                                                                                                | 23 vs 19                                                                                                                                                                                                                                                                                                                                                                                                                                                                                                                                                                                                                                                  | Aug-18                                                                                                                                                                                                                                                                                                                                                                                 | 23 vs 18                                                                                                                                                                                                                                                                                                                                                                                                                                                            |  |  |  |  |  |
| ,664,090 | 1,587,681                                                          | 4.8%                                                                                                                 | 1,399,155                                                                                                                                        | 18.9%                                                                                                                                                                                            | 985,933                                                                                                                                                                                                                   | 69%                                                                                                                                                                                                                                                                                                                                                                                                                                                                                               | 1,195,806                                                                                                                                                                                                                                                                                                                                                                                                                                                                                                                                                             | 39%                                                                                                                                                                                                                                                                                                                                                                                                                                                                                                                                                                                                                                                       | 1,140,842                                                                                                                                                                                                                                                                                                                                                                              | 46%                                                                                                                                                                                                                                                                                                                                                                                                                                                                 |  |  |  |  |  |
| <u> </u> |                                                                    |                                                                                                                      | 561,356                                                                                                                                          | 144.4%                                                                                                                                                                                           | 688,930                                                                                                                                                                                                                   |                                                                                                                                                                                                                                                                                                                                                                                                                                                                                                   | 938,888                                                                                                                                                                                                                                                                                                                                                                                                                                                                                                                                                               | 46%                                                                                                                                                                                                                                                                                                                                                                                                                                                                                                                                                                                                                                                       | 908,054                                                                                                                                                                                                                                                                                                                                                                                | 51%<br><b>48.2%</b>                                                                                                                                                                                                                                                                                                                                                                                                                                                 |  |  |  |  |  |
| ,        | 192,514<br>77,733<br><b>270,246</b><br>ug-23<br>664,090<br>372,034 | 192,514 183,385<br>77,733 74,643<br><b>270,246 258,028</b><br>ug-23 Aug-22<br>664,090 1,587,681<br>372,034 1,142,420 | 192,514 183,385 5.0%<br>77,733 74,643 4.1%<br>270,246 258,028 4.7%<br>ug-23 Aug-22 23 vs 22<br>664,090 1,587,681 4.8%<br>372,034 1,142,420 20.1% | 192,514 183,385 5.0% 187,849<br>77,733 74,643 4.1% 60,987<br>270,246 258,028 4.7% 248,836<br>ug-23 Aug-22 23 vs 22 Aug-21<br>664,090 1,587,681 4.8% 1,399,155<br>372,034 1,142,420 20.1% 561,356 | 192,514 183,385 5.0% 187,849 2.5% 77,733 74,643 4.1% 60,987 27.5% 270,246 258,028 4.7% 248,836 8.6%   ug-23 Aug-22 23 vs 22 Aug-21 23 vs 21 664,090 1,587,681 4.8% 1,399,155 18.9% 372,034 1,142,420 20.1% 561,356 144.4% | 192,514       183,385       5.0%       187,849       2.5%       165,137         77,733       74,643       4.1%       60,987       27.5%       32,878         270,246       258,028       4.7%       248,836       8.6%       198,015         ug-23       Aug-22       23 vs 22       Aug-21       23 vs 21       Aug-20         664,090       1,587,681       4.8%       1,399,155       18.9%       985,933         372,034       1,142,420       20.1%       561,356       144.4%       688,930 | 192,514       183,385       5.0%       187,849       2.5%       165,137       17%         77,733       74,643       4.1%       60,987       27.5%       32,878       136%         270,246       258,028       4.7%       248,836       8.6%       198,015       36.5%         ug-23       Aug-22       23 vs 22       Aug-21       23 vs 21       Aug-20       23 vs 20         664,090       1,587,681       4.8%       1,399,155       18.9%       985,933       69%         372,034       1,142,420       20.1%       561,356       144.4%       688,930       99% | 192,514       183,385       5.0%       187,849       2.5%       165,137       17%       155,888         77,733       74,643       4.1%       60,987       27.5%       32,878       136%       54,061         270,246       258,028       4.7%       248,836       8.6%       198,015       36.5%       209,949         ug-23       Aug-22       23 vs 22       Aug-21       23 vs 21       Aug-20       23 vs 20       Aug-19         664,090       1,587,681       4.8%       1,399,155       18.9%       985,933       69%       1,195,806         372,034       1,142,420       20.1%       561,356       144.4%       688,930       99%       938,888 | 192,514 183,385 5.0% 187,849 2.5% 165,137 17% 155,888 23% 77,733 74,643 4.1% 60,987 27.5% 32,878 136% 54,061 44% 270,246 258,028 4.7% 248,836 8.6% 198,015 36.5% 209,949 28.7%   ug-23 Aug-22 23 vs 22 Aug-21 23 vs 21 Aug-20 23 vs 20 Aug-19 23 vs 19 664,090 1,587,681 4.8% 1,399,155 18.9% 985,933 69% 1,195,806 39% 372,034 1,142,420 20.1% 561,356 144.4% 688,930 99% 938,888 46% | 192,514 183,385 5.0% 187,849 2.5% 165,137 17% 155,888 23% 148,998 77,733 74,643 4.1% 60,987 27.5% 32,878 136% 54,061 44% 52,730 270,246 258,028 4.7% 248,836 8.6% 198,015 36.5% 209,949 28.7% 201,728 4.7% 248,836 8.6% 198,015 36.5% 209,949 28.7% 201,728 4.7% 248,836 8.6% 198,015 36.5% 209,949 28.7% 201,728 664,090 1,587,681 4.8% 1,399,155 18.9% 985,933 69% 1,195,806 39% 1,140,842 372,034 1,142,420 20.1% 561,356 144.4% 688,930 99% 938,888 46% 908,054 |  |  |  |  |  |