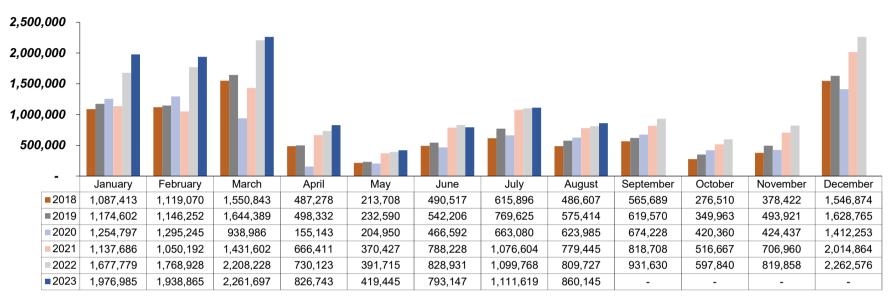

#### SALES, LODGING AND ACCOMMODATIONS TAX - HISTORICAL AMOUNTS

#### **TOTAL - SALES, LODGING & TRANSIT/TRAILS TAX**