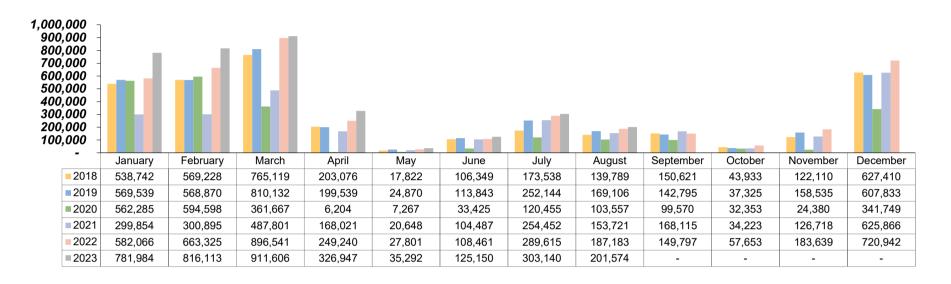

#### SALES, LODGING & TRANSIT/TRAILS TAX - OLD TOWN/SKI AREA

#### SALES, LODGING AND ACCOMMODATIONS TAX - HISTORICAL AMOUNTS (continued)