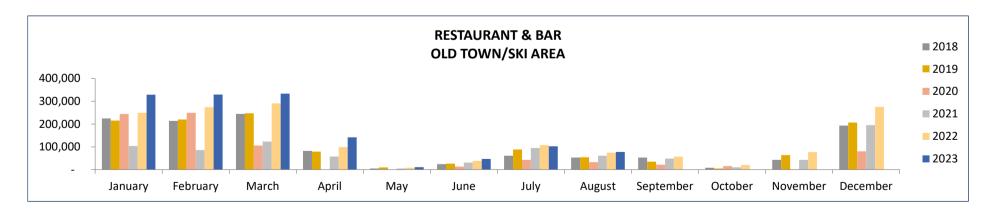

#### SALES, LODGING & TRANSIT/TRAILS TAX - OLD TOWN/SKI AREA

# **RETAIL - CONTINUED**

|          |                                                                    |                                                                                                                      | RESTAURANT & BAR                                                                                                                                 |                                                                                                                                                                                                  |                                                                                                                                                                                                                           |                                                                                                                                                                                                                                                                                                                                                                                                                                                                                                   |                                                                                                                                                                                                                                                                                                                                                                                                                                                                                                                                                                       |                                                                                                                                                                                                                                                                                                                                                                                                                                                                                                                                                                                                                                                           |                                                                                                                                                                                                                                                                                                                                                                                        |                                                                                                                                                                                                                                                                                                                                                                                                                                                                     |  |  |  |  |  |
|----------|--------------------------------------------------------------------|----------------------------------------------------------------------------------------------------------------------|--------------------------------------------------------------------------------------------------------------------------------------------------|--------------------------------------------------------------------------------------------------------------------------------------------------------------------------------------------------|---------------------------------------------------------------------------------------------------------------------------------------------------------------------------------------------------------------------------|---------------------------------------------------------------------------------------------------------------------------------------------------------------------------------------------------------------------------------------------------------------------------------------------------------------------------------------------------------------------------------------------------------------------------------------------------------------------------------------------------|-----------------------------------------------------------------------------------------------------------------------------------------------------------------------------------------------------------------------------------------------------------------------------------------------------------------------------------------------------------------------------------------------------------------------------------------------------------------------------------------------------------------------------------------------------------------------|-----------------------------------------------------------------------------------------------------------------------------------------------------------------------------------------------------------------------------------------------------------------------------------------------------------------------------------------------------------------------------------------------------------------------------------------------------------------------------------------------------------------------------------------------------------------------------------------------------------------------------------------------------------|----------------------------------------------------------------------------------------------------------------------------------------------------------------------------------------------------------------------------------------------------------------------------------------------------------------------------------------------------------------------------------------|---------------------------------------------------------------------------------------------------------------------------------------------------------------------------------------------------------------------------------------------------------------------------------------------------------------------------------------------------------------------------------------------------------------------------------------------------------------------|--|--|--|--|--|
| 192,514  | 183,385                                                            | 23 vs 22<br>5.0%                                                                                                     | Aug-21<br>187,849                                                                                                                                | 23 vs 21<br>2.5%                                                                                                                                                                                 | Aug-20<br>165,137                                                                                                                                                                                                         | 23 vs 20<br>17%                                                                                                                                                                                                                                                                                                                                                                                                                                                                                   | Aug-19<br>155,888                                                                                                                                                                                                                                                                                                                                                                                                                                                                                                                                                     | 23 vs 19<br>23%                                                                                                                                                                                                                                                                                                                                                                                                                                                                                                                                                                                                                                           | Aug-18<br>148,998                                                                                                                                                                                                                                                                                                                                                                      | 23 vs 18<br>29%<br>47%                                                                                                                                                                                                                                                                                                                                                                                                                                              |  |  |  |  |  |
| 270,246  | 258,028                                                            | 4.7%                                                                                                                 | 248,836                                                                                                                                          | 8.6%                                                                                                                                                                                             | 198,015                                                                                                                                                                                                                   | 36.5%                                                                                                                                                                                                                                                                                                                                                                                                                                                                                             | 209,949                                                                                                                                                                                                                                                                                                                                                                                                                                                                                                                                                               | 28.7%                                                                                                                                                                                                                                                                                                                                                                                                                                                                                                                                                                                                                                                     | 201,728                                                                                                                                                                                                                                                                                                                                                                                | 34.0%                                                                                                                                                                                                                                                                                                                                                                                                                                                               |  |  |  |  |  |
| ug-23    | Aug-22                                                             | 23 vs 22                                                                                                             | <u>Aug-21</u>                                                                                                                                    | 23 vs 21                                                                                                                                                                                         | Aug-20                                                                                                                                                                                                                    | 23 vs 20                                                                                                                                                                                                                                                                                                                                                                                                                                                                                          | Aug-19                                                                                                                                                                                                                                                                                                                                                                                                                                                                                                                                                                | 23 vs 19                                                                                                                                                                                                                                                                                                                                                                                                                                                                                                                                                                                                                                                  | Aug-18                                                                                                                                                                                                                                                                                                                                                                                 | 23 vs 18                                                                                                                                                                                                                                                                                                                                                                                                                                                            |  |  |  |  |  |
| ,664,090 | 1,587,681                                                          | 4.8%                                                                                                                 | 1,399,155                                                                                                                                        | 18.9%                                                                                                                                                                                            | 985,933                                                                                                                                                                                                                   | 69%                                                                                                                                                                                                                                                                                                                                                                                                                                                                                               | 1,195,806                                                                                                                                                                                                                                                                                                                                                                                                                                                                                                                                                             | 39%                                                                                                                                                                                                                                                                                                                                                                                                                                                                                                                                                                                                                                                       | 1,140,842                                                                                                                                                                                                                                                                                                                                                                              | 46%                                                                                                                                                                                                                                                                                                                                                                                                                                                                 |  |  |  |  |  |
| <u> </u> |                                                                    |                                                                                                                      | 561,356                                                                                                                                          | 144.4%                                                                                                                                                                                           | 688,930                                                                                                                                                                                                                   |                                                                                                                                                                                                                                                                                                                                                                                                                                                                                                   | 938,888                                                                                                                                                                                                                                                                                                                                                                                                                                                                                                                                                               | 46%                                                                                                                                                                                                                                                                                                                                                                                                                                                                                                                                                                                                                                                       | 908,054                                                                                                                                                                                                                                                                                                                                                                                | 51%<br><b>48.2%</b>                                                                                                                                                                                                                                                                                                                                                                                                                                                 |  |  |  |  |  |
| ,        | 192,514<br>77,733<br><b>270,246</b><br>ug-23<br>664,090<br>372,034 | 192,514 183,385<br>77,733 74,643<br><b>270,246 258,028</b><br>ug-23 Aug-22<br>664,090 1,587,681<br>372,034 1,142,420 | 192,514 183,385 5.0%<br>77,733 74,643 4.1%<br>270,246 258,028 4.7%<br>ug-23 Aug-22 23 vs 22<br>664,090 1,587,681 4.8%<br>372,034 1,142,420 20.1% | 192,514 183,385 5.0% 187,849<br>77,733 74,643 4.1% 60,987<br>270,246 258,028 4.7% 248,836<br>ug-23 Aug-22 23 vs 22 Aug-21<br>664,090 1,587,681 4.8% 1,399,155<br>372,034 1,142,420 20.1% 561,356 | 192,514 183,385 5.0% 187,849 2.5% 77,733 74,643 4.1% 60,987 27.5% 270,246 258,028 4.7% 248,836 8.6%   ug-23 Aug-22 23 vs 22 Aug-21 23 vs 21 664,090 1,587,681 4.8% 1,399,155 18.9% 372,034 1,142,420 20.1% 561,356 144.4% | 192,514       183,385       5.0%       187,849       2.5%       165,137         77,733       74,643       4.1%       60,987       27.5%       32,878         270,246       258,028       4.7%       248,836       8.6%       198,015         ug-23       Aug-22       23 vs 22       Aug-21       23 vs 21       Aug-20         664,090       1,587,681       4.8%       1,399,155       18.9%       985,933         372,034       1,142,420       20.1%       561,356       144.4%       688,930 | 192,514       183,385       5.0%       187,849       2.5%       165,137       17%         77,733       74,643       4.1%       60,987       27.5%       32,878       136%         270,246       258,028       4.7%       248,836       8.6%       198,015       36.5%         ug-23       Aug-22       23 vs 22       Aug-21       23 vs 21       Aug-20       23 vs 20         664,090       1,587,681       4.8%       1,399,155       18.9%       985,933       69%         372,034       1,142,420       20.1%       561,356       144.4%       688,930       99% | 192,514       183,385       5.0%       187,849       2.5%       165,137       17%       155,888         77,733       74,643       4.1%       60,987       27.5%       32,878       136%       54,061         270,246       258,028       4.7%       248,836       8.6%       198,015       36.5%       209,949         ug-23       Aug-22       23 vs 22       Aug-21       23 vs 21       Aug-20       23 vs 20       Aug-19         664,090       1,587,681       4.8%       1,399,155       18.9%       985,933       69%       1,195,806         372,034       1,142,420       20.1%       561,356       144.4%       688,930       99%       938,888 | 192,514 183,385 5.0% 187,849 2.5% 165,137 17% 155,888 23% 77,733 74,643 4.1% 60,987 27.5% 32,878 136% 54,061 44% 270,246 258,028 4.7% 248,836 8.6% 198,015 36.5% 209,949 28.7%   ug-23 Aug-22 23 vs 22 Aug-21 23 vs 21 Aug-20 23 vs 20 Aug-19 23 vs 19 664,090 1,587,681 4.8% 1,399,155 18.9% 985,933 69% 1,195,806 39% 372,034 1,142,420 20.1% 561,356 144.4% 688,930 99% 938,888 46% | 192,514 183,385 5.0% 187,849 2.5% 165,137 17% 155,888 23% 148,998 77,733 74,643 4.1% 60,987 27.5% 32,878 136% 54,061 44% 52,730 270,246 258,028 4.7% 248,836 8.6% 198,015 36.5% 209,949 28.7% 201,728 4.7% 248,836 8.6% 198,015 36.5% 209,949 28.7% 201,728 4.7% 248,836 8.6% 198,015 36.5% 209,949 28.7% 201,728 664,090 1,587,681 4.8% 1,399,155 18.9% 985,933 69% 1,195,806 39% 1,140,842 372,034 1,142,420 20.1% 561,356 144.4% 688,930 99% 938,888 46% 908,054 |  |  |  |  |  |