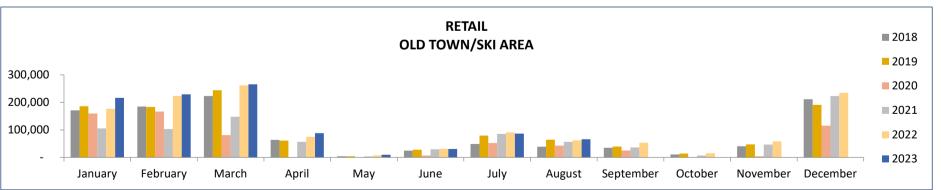

# **SALES, LODGING & TRANSIT/TRAILS TAX - RETAIL**

#### SALES, LODGING & TRANSIT/TRAILS TAX - OLD TOWN/SKI AREA

#### **COMPARISONS BY INDUSTRY AND BUSINESS LOCATION**

| RETAIL            |               |               |          |                |          |               |          |               |          |               |          |  |
|-------------------|---------------|---------------|----------|----------------|----------|---------------|----------|---------------|----------|---------------|----------|--|
| <u>MONTH</u>      | Aug-23        | Aug-22        | 23 vs 22 | Aug-21         | 23 vs 21 | Aug-20        | 23 vs 20 | Aug-19        | 23 vs 19 | Aug-18        | 23 vs 18 |  |
| Downtown          | 84,661        | 98,799        | -14.3%   | 109,473        | -22.7%   | 117,096       | -27.7%   | 92,462        | -8.4%    | 73,533        | 15.1%    |  |
| Old Town/Ski Area | 66,251        | 62,141        | 6.6%     | 56,775         | 16.7%    | 42,905        | 54.4%    | 64,485        | 2.7%     | 39,134        | 69.3%    |  |
| In County         | 18,497        | 3,348         | 452.5%   | 6,339          | 191.8%   | 3,949         | 368.4%   | 4,347         | 325.5%   | 2,966         | 523.6%   |  |
| Outside County    | 110,887       | 91,155        | 21.6%    | 85,002         | 30.5%    | 43,690        | 153.8%   | 52,987        | 109.3%   | 30,200        | 267.2%   |  |
| _                 | 280,296       | 255,442       | 9.7%     | 257,589        | 8.8%     | 207,641       | 35.0%    | 214,281       | 30.8%    | 145,833       | 92.2%    |  |
|                   |               |               |          |                |          |               |          |               |          |               |          |  |
| YEAR-TO-DATE      | <u>Aug-23</u> | <u>Aug-22</u> | 23 vs 22 | <u> Aug-21</u> | 23 vs 21 | <u>Aug-20</u> | 23 vs 20 | <u>Aug-19</u> | 23 vs 19 | <u>Aug-18</u> | 23 vs 18 |  |
| Downtown          | 1,148,489     | 1218946.12    | -5.8%    | 1205996.38     | -4.8%    | 921597.79     | 24.6%    | 832556.07     | 37.9%    | 752736.93     | 52.6%    |  |
| Old Town/Ski Area | 993,694       | 928664.25     | 7.0%     | 589080.02      | 68.7%    | 510033.12     | 94.8%    | 850991.83     | 16.8%    | 759895.42     | 30.8%    |  |
| In County         | 94,766        | 62108.25      | 52.6%    | 84699.44       | 11.9%    | 53444.41      | 77.3%    | 59877.23      | 58.3%    | 50220.46      | 88.7%    |  |
| Outside County    | 759,587       | 725369.79     | 4.7%     | 524653.56      | 44.8%    | 319401.94     | 137.8%   | 368882.6      | 105.9%   | 268716        | 182.7%   |  |
|                   | 2,996,536     | 2,935,088     | 2.1%     | 2,404,429      | 24.6%    | 1,804,477     | 66.1%    | 2,112,308     | 41.9%    | 1,831,569     | 63.6%    |  |