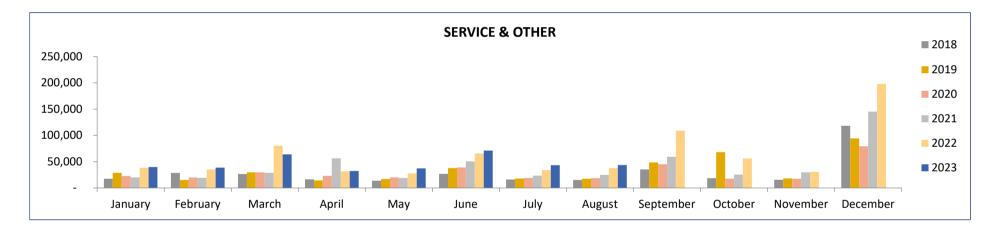

| SERVICE & OTHER   |         |         |          |         |          |         |          |         |          |         |          |  |
|-------------------|---------|---------|----------|---------|----------|---------|----------|---------|----------|---------|----------|--|
| MONTH             | Aug-23  | Aug-22  | 23 vs 22 | Aug-21  | 23 vs 21 | Aug-20  | 23 vs 20 | Aug-19  | 23 vs 19 | Aug-18  | 23 vs 18 |  |
| Downtown          | 998     | 71      | 1307.9%  | 89      | 1018.6%  | 41      | 2330%    | 250     | 300%     | -       | -        |  |
| Old Town/Ski Area | 2,672   | 2,672   | 0.0%     | 2,672   | 0.0%     | 2,672   | 0%       | 2,672   | 0%       | 2,672   | 0%       |  |
| In County         | 3,983   | 1,159   | 243.7%   | 260     | 1429.8%  | 798     | 399%     | 998     | 299%     | 303     | 1217%    |  |
| Outside County    | 35,887  | 33,988  | 5.6%     | 21,775  | 64.8%    | 15,123  | 137%     | 13,650  | 163%     | 12,181  | 195%     |  |
|                   | 43,540  | 37,889  | 14.9%    | 24,796  | 75.6%    | 18,634  | 134%     | 17,570  | 148%     | 15,155  | 187%     |  |
| YEAR-TO-DATE      | Aug-23  | Aug-22  | 23 vs 22 | Aug-21  | 23 vs 21 | Aug-20  | 23 vs 20 | Aug-19  | 23 vs 19 | Aug-18  | 23 vs 18 |  |
| Downtown          | 8,941   | 18,802  | -52.4%   | 3,313   | 169.9%   | 4,693   | 91%      | 2,824   | 217%     | 3,315   | 170%     |  |
| Old Town/Ski Area | 21,374  | 21,374  | 0.0%     | 21,374  | 0.0%     | 21,374  | 0%       | 23,546  | -9%      | 22,029  | -3%      |  |
| In County         | 32,566  | 13,893  | 134.4%   | 10,516  | 209.7%   | 11,875  | 174%     | 15,417  | 111%     | 8,601   | 279%     |  |
| Outside County    | 307,162 | 296,644 | 3.5%     | 207,015 | 48.4%    | 154,413 | 99%      | 136,848 | 124%     | 126,690 | 142%     |  |
| ·                 | 370.042 | 350.713 | 5.5%     | 242.217 | 52.8%    | 192,355 | 92%      | 178.636 | 107%     | 160.634 | 130%     |  |