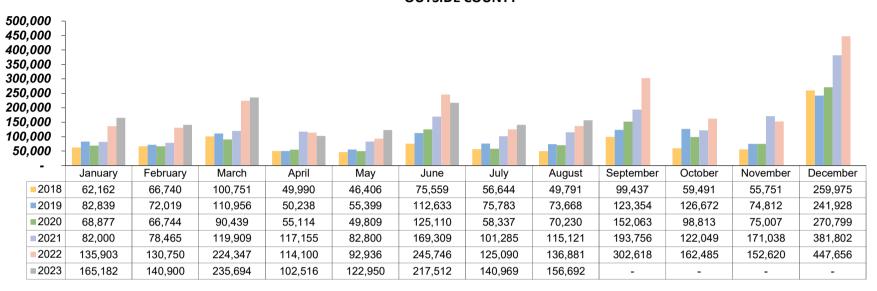

TD TAX COLLECTION BY GEOGRAPHIC AREA

398,886

1,205,752

9,515,198

15.1%

6.4%

7.1%

459,266

1,282,414

10,188,646

In County

**Outside County** 



#### 2022 YTD TAX COLLECTION BY GEOGRAPHIC AREA

375,840

633,536

6,583,407

22%

102%

55%

349,122

508,042

6,051,333

32%

68%

152%



#### SALES, LODGING AND ACCOMMODATIONS TAX - HISTORICAL AMOUNTS

#### **TOTAL - SALES, LODGING & TRANSIT/TRAILS TAX**



#### **SALES, LODGING & TRANSIT/TRAILS TAX - DOWNTOWN**



#### SALES, LODGING AND ACCOMMODATIONS TAX - HISTORICAL AMOUNTS (continued)

#### SALES, LODGING & TRANSIT/TRAILS TAX - OLD TOWN/SKI AREA



# **SALES, LODGING & TRANSIT/TRAILS TAX - IN COUNTY**



#### SALES, LODGING AND ACCOMMODATIONS TAX - HISTORICAL AMOUNTS (continued)

# SALES, LODGING & TRANSIT/TRAILS OUTSIDE COUNTY



# **SALES, LODGING & TRANSIT/TRAILS TAX - RETAIL**



# SALES, LODGING AND ACCOMMODATIONS TAX - HISTORICAL AMOUNTS (continued)

# SALES, LODGING & TRANSIT/TRAILS TAX - RESTAURANT & BAR