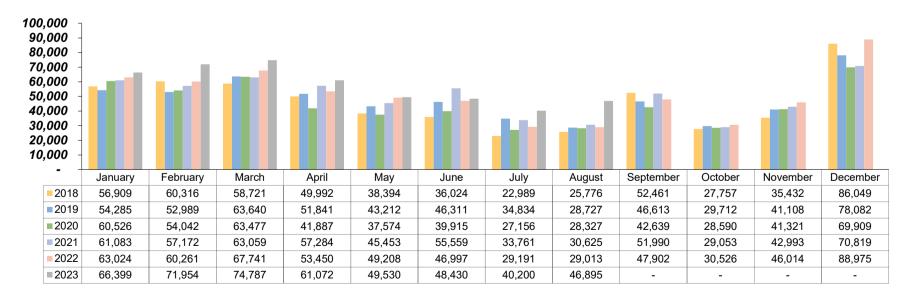

# **SALES, LODGING & TRANSIT/TRAILS TAX - IN COUNTY**

#### SALES, LODGING AND ACCOMMODATIONS TAX - HISTORICAL AMOUNTS (continued)