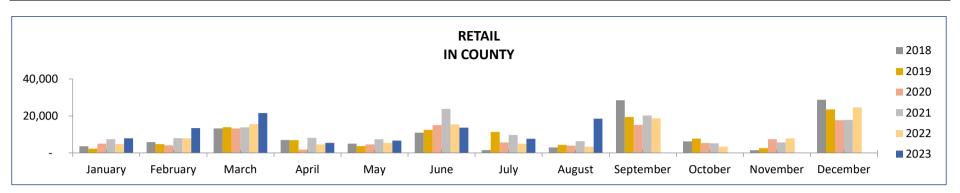

# **SALES, LODGING & TRANSIT/TRAILS TAX - RETAIL**

# **SALES, LODGING & TRANSIT/TRAILS TAX - IN COUNTY**

#### **COMPARISONS BY INDUSTRY AND BUSINESS LOCATION**

| RETAIL            |               |               |          |                |          |               |          |               |          |               |          |  |
|-------------------|---------------|---------------|----------|----------------|----------|---------------|----------|---------------|----------|---------------|----------|--|
| <u>MONTH</u>      | Aug-23        | Aug-22        | 23 vs 22 | Aug-21         | 23 vs 21 | Aug-20        | 23 vs 20 | Aug-19        | 23 vs 19 | Aug-18        | 23 vs 18 |  |
| Downtown          | 84,661        | 98,799        | -14.3%   | 109,473        | -22.7%   | 117,096       | -27.7%   | 92,462        | -8.4%    | 73,533        | 15.1%    |  |
| Old Town/Ski Area | 66,251        | 62,141        | 6.6%     | 56,775         | 16.7%    | 42,905        | 54.4%    | 64,485        | 2.7%     | 39,134        | 69.3%    |  |
| In County         | 18,497        | 3,348         | 452.5%   | 6,339          | 191.8%   | 3,949         | 368.4%   | 4,347         | 325.5%   | 2,966         | 523.6%   |  |
| Outside County    | 110,887       | 91,155        | 21.6%    | 85,002         | 30.5%    | 43,690        | 153.8%   | 52,987        | 109.3%   | 30,200        | 267.2%   |  |
| _                 | 280,296       | 255,442       | 9.7%     | 257,589        | 8.8%     | 207,641       | 35.0%    | 214,281       | 30.8%    | 145,833       | 92.2%    |  |
|                   |               |               |          |                |          |               |          |               |          |               |          |  |
| YEAR-TO-DATE      | <u>Aug-23</u> | <u>Aug-22</u> | 23 vs 22 | <u> Aug-21</u> | 23 vs 21 | <u>Aug-20</u> | 23 vs 20 | <u>Aug-19</u> | 23 vs 19 | <u>Aug-18</u> | 23 vs 18 |  |
| Downtown          | 1,148,489     | 1218946.12    | -5.8%    | 1205996.38     | -4.8%    | 921597.79     | 24.6%    | 832556.07     | 37.9%    | 752736.93     | 52.6%    |  |
| Old Town/Ski Area | 993,694       | 928664.25     | 7.0%     | 589080.02      | 68.7%    | 510033.12     | 94.8%    | 850991.83     | 16.8%    | 759895.42     | 30.8%    |  |
| In County         | 94,766        | 62108.25      | 52.6%    | 84699.44       | 11.9%    | 53444.41      | 77.3%    | 59877.23      | 58.3%    | 50220.46      | 88.7%    |  |
| Outside County    | 759,587       | 725369.79     | 4.7%     | 524653.56      | 44.8%    | 319401.94     | 137.8%   | 368882.6      | 105.9%   | 268716        | 182.7%   |  |
|                   | 2,996,536     | 2,935,088     | 2.1%     | 2,404,429      | 24.6%    | 1,804,477     | 66.1%    | 2,112,308     | 41.9%    | 1,831,569     | 63.6%    |  |