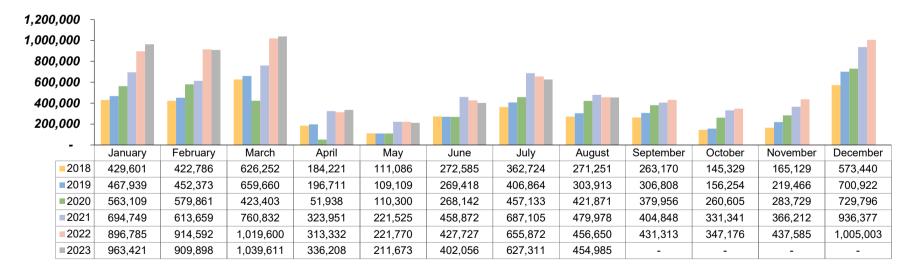

#### **SALES, LODGING & TRANSIT/TRAILS TAX - DOWNTOWN**

#### SALES, LODGING AND ACCOMMODATIONS TAX - HISTORICAL AMOUNTS (continued)