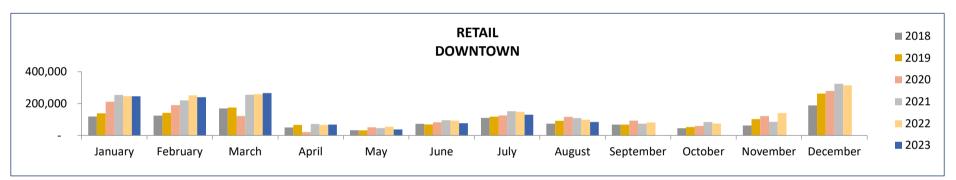

# **SALES, LODGING & TRANSIT/TRAILS TAX - RETAIL**

#### **SALES, LODGING & TRANSIT/TRAILS TAX - DOWNTOWN**

#### **COMPARISONS BY INDUSTRY AND BUSINESS LOCATION**

| RETAIL            |               |               |          |                |          |               |          |               |          |               |          |  |
|-------------------|---------------|---------------|----------|----------------|----------|---------------|----------|---------------|----------|---------------|----------|--|
| <u>MONTH</u>      | Aug-23        | Aug-22        | 23 vs 22 | Aug-21         | 23 vs 21 | Aug-20        | 23 vs 20 | Aug-19        | 23 vs 19 | Aug-18        | 23 vs 18 |  |
| Downtown          | 84,661        | 98,799        | -14.3%   | 109,473        | -22.7%   | 117,096       | -27.7%   | 92,462        | -8.4%    | 73,533        | 15.1%    |  |
| Old Town/Ski Area | 66,251        | 62,141        | 6.6%     | 56,775         | 16.7%    | 42,905        | 54.4%    | 64,485        | 2.7%     | 39,134        | 69.3%    |  |
| In County         | 18,497        | 3,348         | 452.5%   | 6,339          | 191.8%   | 3,949         | 368.4%   | 4,347         | 325.5%   | 2,966         | 523.6%   |  |
| Outside County    | 110,887       | 91,155        | 21.6%    | 85,002         | 30.5%    | 43,690        | 153.8%   | 52,987        | 109.3%   | 30,200        | 267.2%   |  |
| _                 | 280,296       | 255,442       | 9.7%     | 257,589        | 8.8%     | 207,641       | 35.0%    | 214,281       | 30.8%    | 145,833       | 92.2%    |  |
|                   |               |               |          |                |          |               |          |               |          |               |          |  |
| YEAR-TO-DATE      | <u>Aug-23</u> | <u>Aug-22</u> | 23 vs 22 | <u> Aug-21</u> | 23 vs 21 | <u>Aug-20</u> | 23 vs 20 | <u>Aug-19</u> | 23 vs 19 | <u>Aug-18</u> | 23 vs 18 |  |
| Downtown          | 1,148,489     | 1218946.12    | -5.8%    | 1205996.38     | -4.8%    | 921597.79     | 24.6%    | 832556.07     | 37.9%    | 752736.93     | 52.6%    |  |
| Old Town/Ski Area | 993,694       | 928664.25     | 7.0%     | 589080.02      | 68.7%    | 510033.12     | 94.8%    | 850991.83     | 16.8%    | 759895.42     | 30.8%    |  |
| In County         | 94,766        | 62108.25      | 52.6%    | 84699.44       | 11.9%    | 53444.41      | 77.3%    | 59877.23      | 58.3%    | 50220.46      | 88.7%    |  |
| Outside County    | 759,587       | 725369.79     | 4.7%     | 524653.56      | 44.8%    | 319401.94     | 137.8%   | 368882.6      | 105.9%   | 268716        | 182.7%   |  |
|                   | 2,996,536     | 2,935,088     | 2.1%     | 2,404,429      | 24.6%    | 1,804,477     | 66.1%    | 2,112,308     | 41.9%    | 1,831,569     | 63.6%    |  |