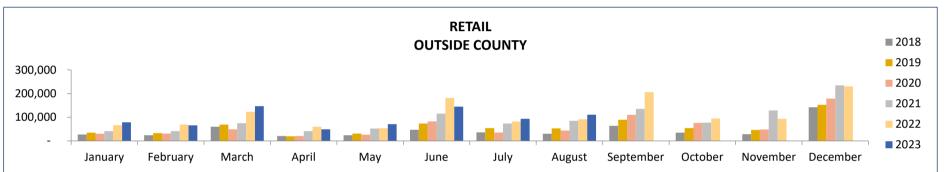

# **SALES, LODGING & TRANSIT/TRAILS TAX - RETAIL**

# SALES, LODGING & TRANSIT/TRAILS OUTSIDE COUNTY

#### **COMPARISONS BY INDUSTRY AND BUSINESS LOCATION**

| RETAIL            |               |               |          |                |          |               |          |               |          |               |          |  |
|-------------------|---------------|---------------|----------|----------------|----------|---------------|----------|---------------|----------|---------------|----------|--|
| <u>MONTH</u>      | Aug-23        | Aug-22        | 23 vs 22 | Aug-21         | 23 vs 21 | Aug-20        | 23 vs 20 | Aug-19        | 23 vs 19 | Aug-18        | 23 vs 18 |  |
| Downtown          | 84,661        | 98,799        | -14.3%   | 109,473        | -22.7%   | 117,096       | -27.7%   | 92,462        | -8.4%    | 73,533        | 15.1%    |  |
| Old Town/Ski Area | 66,251        | 62,141        | 6.6%     | 56,775         | 16.7%    | 42,905        | 54.4%    | 64,485        | 2.7%     | 39,134        | 69.3%    |  |
| In County         | 18,497        | 3,348         | 452.5%   | 6,339          | 191.8%   | 3,949         | 368.4%   | 4,347         | 325.5%   | 2,966         | 523.6%   |  |
| Outside County    | 110,887       | 91,155        | 21.6%    | 85,002         | 30.5%    | 43,690        | 153.8%   | 52,987        | 109.3%   | 30,200        | 267.2%   |  |
| _                 | 280,296       | 255,442       | 9.7%     | 257,589        | 8.8%     | 207,641       | 35.0%    | 214,281       | 30.8%    | 145,833       | 92.2%    |  |
|                   |               |               |          |                |          |               |          |               |          |               |          |  |
| YEAR-TO-DATE      | <u>Aug-23</u> | <u>Aug-22</u> | 23 vs 22 | <u> Aug-21</u> | 23 vs 21 | <u>Aug-20</u> | 23 vs 20 | <u>Aug-19</u> | 23 vs 19 | <u>Aug-18</u> | 23 vs 18 |  |
| Downtown          | 1,148,489     | 1218946.12    | -5.8%    | 1205996.38     | -4.8%    | 921597.79     | 24.6%    | 832556.07     | 37.9%    | 752736.93     | 52.6%    |  |
| Old Town/Ski Area | 993,694       | 928664.25     | 7.0%     | 589080.02      | 68.7%    | 510033.12     | 94.8%    | 850991.83     | 16.8%    | 759895.42     | 30.8%    |  |
| In County         | 94,766        | 62108.25      | 52.6%    | 84699.44       | 11.9%    | 53444.41      | 77.3%    | 59877.23      | 58.3%    | 50220.46      | 88.7%    |  |
| Outside County    | 759,587       | 725369.79     | 4.7%     | 524653.56      | 44.8%    | 319401.94     | 137.8%   | 368882.6      | 105.9%   | 268716        | 182.7%   |  |
|                   | 2,996,536     | 2,935,088     | 2.1%     | 2,404,429      | 24.6%    | 1,804,477     | 66.1%    | 2,112,308     | 41.9%    | 1,831,569     | 63.6%    |  |