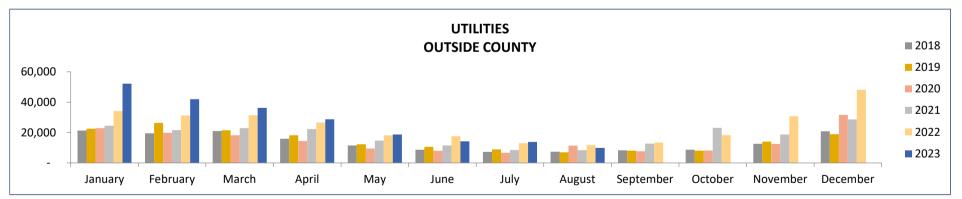

|                | UTILITIES |         |          |         |          |         |          |         |          |         |          |  |  |
|----------------|-----------|---------|----------|---------|----------|---------|----------|---------|----------|---------|----------|--|--|
| MONTH          | Aug-23    | Aug-22  | 23 vs 22 | Aug-21  | 23 vs 21 | Aug-20  | 23 vs 20 | Aug-19  | 23 vs 19 | Aug-18  | 23 vs 18 |  |  |
| In County      | 24,376    | 24,506  | -0.5%    | 24,009  | 1.5%     | 23,571  | 3%       | 23,382  | 4%       | 22,507  | 8%       |  |  |
| Outside County | 9,917     | 11,739  | -15.5%   | 8,345   | 18.8%    | 11,417  | -13%     | 7,030   | 41%      | 7,409   | 34%      |  |  |
| ,              | 34,293    | 36,245  | -5.4%    | 32,354  | 6.0%     | 34,988  | -2%      | 30,412  | 13%      | 29,917  | 15%      |  |  |
|                |           |         |          |         |          |         |          |         |          |         |          |  |  |
| YEAR-TO-DATE   | Aug-23    | Aug-22  | 23 vs 22 | Aug-21  | 23 vs 21 | Aug-20  | 23 vs 20 | Aug-19  | 23 vs 19 | Aug-18  | 23 vs 18 |  |  |
| In County      | 331,879   | 322,875 | 2.8%     | 308,642 | 7.5%     | 287,247 | 16%      | 300,471 | 10%      | 290,301 | 14%      |  |  |
| Outside County | 215,666   | 183,739 | 17.4%    | 134,371 | 60.5%    | 110,846 | 95%      | 127,352 | 69%      | 112,636 | 91%      |  |  |
|                | 547,544   | 506,613 | 8.1%     | 443,013 | 23.6%    | 398,093 | 38%      | 427,823 | 28%      | 402,937 | 36%      |  |  |

# SALES, LODGING & TRANSIT/TRAILS OUTSIDE COUNTY