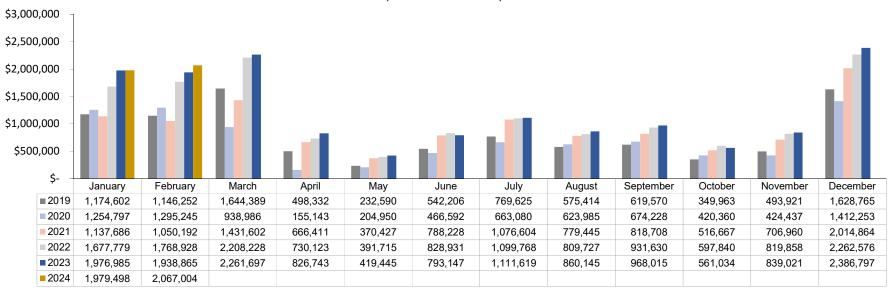

### TOTAL - SALES, LODGING & TRANSIT/TRAILS TAX

|                              | PRIOR YEAR COMPARISONS - MONTH |               |          |               |          |               |          |               |          |               |         |  |  |  |
|------------------------------|--------------------------------|---------------|----------|---------------|----------|---------------|----------|---------------|----------|---------------|---------|--|--|--|
| <u>Description</u>           | <u>Feb-24</u>                  | <u>Feb-23</u> | 24 vs 23 | <u>Feb-22</u> | 24 vs 22 | <u>Feb-21</u> | 24 vs 21 | <u>Feb-20</u> | 24 vs 20 | <u>Feb-19</u> | 24vs 19 |  |  |  |
| Sales Tax - Not Lodging (5%) | 956,727                        | 914,314       | 4.6%     | 868,502       | 10.2%    | 509,141       | 88%      | 653,650       | 46%      | 608,697       | 57%     |  |  |  |
| Lodging/Accom Tax (5%)       | 519,704                        | 470,589       | 10.4%    | 395,018       | 31.6%    | 240,996       | 116%     | 271,525       | 91%      | 210,054       | 147%    |  |  |  |
| Sub Total                    | 1,476,431                      | 1,384,903     | 6.6%     | 1,263,520     | 16.9%    | 750,137       | 97%      | 925,175       | 60%      | 818,751       | 80%     |  |  |  |
| Transit & Trails Tax (2%)    | 590,573                        | 553,961       | 6.6%     | 505,408       | 16.9%    | 300,055       | 97%      | 370,070       | 60%      | 327,501       | 80%     |  |  |  |
| Total                        | 2,067,004                      | 1,938,864     | 6.6%     | 1,768,928     | 16.9%    | 1,050,192     | 97%      | 1,295,245     | 60%      | 1,146,252     | 80%     |  |  |  |

|                              | PRIOR YEAR COMPARISONS - YEAR-TO-DATE |               |          |               |          |               |          |               |          |               |         |  |  |
|------------------------------|---------------------------------------|---------------|----------|---------------|----------|---------------|----------|---------------|----------|---------------|---------|--|--|
| <u>Description</u>           | <u>Feb-24</u>                         | <u>Feb-23</u> | 24 vs 23 | <u>Feb-22</u> | 24 vs 22 | <u>Feb-21</u> | 24 vs 21 | <u>Feb-20</u> | 24 vs 20 | <u>Feb-19</u> | 24vs 19 |  |  |
| Sales Tax - Not Lodging (5%) | 1,833,497                             | 1,825,549     | 0.4%     | 1,651,663     | 11.0%    | 1,076,785     | 70%      | 1,322,610     | 39%      | 1,223,836     | 50%     |  |  |
| Lodging/Accom Tax (5%)       | 1,056,862                             | 971,487       | 8.8%     | 810,270       | 30.4%    | 485,984       | 117%     | 498,849       | 112%     | 433,917       | 144%    |  |  |
| Sub Total                    | 2,890,359                             | 2,797,036     | 3.3%     | 2,461,933     | 17.4%    | 1,562,769     | 85%      | 1,821,459     | 59%      | 1,657,753     | 74%     |  |  |
| Transit & Trails Tax (2%)    | 1,156,143                             | 1,118,814     | 3.3%     | 984,773       | 17.4%    | 625,108       | 85%      | 728,583       | 59%      | 663,101       | 74%     |  |  |
| Total                        | 4,046,502                             | 3,915,850     | 3.3%     | 3,446,706     | 17.4%    | 2,187,877     | 85%      | 2,550,042     | 59%      | 2,320,854     | 74%     |  |  |

| <u>MONTH</u>      | Feb-24        | Feb-23        | 24 vs 23 | Feb-22        | 24 vs 22 | Feb-21        | 24 vs 21 | Feb-20        | 24 vs 20 | Feb-19        | 24vs 19 |
|-------------------|---------------|---------------|----------|---------------|----------|---------------|----------|---------------|----------|---------------|---------|
| Downtown          | 985,794       | 909,898       | 8.3%     | 914,592       | 7.8%     | 613,659       | 61%      | 579,861       | 70%      | 452,373       | 118%    |
| Old Town/Ski Area | 867,847       | 816,113       | 6.3%     | 663,325       | 30.8%    | 300,895       | 188%     | 594,598       | 46%      | 568,870       | 53%     |
| In County         | 70,205        | 71,954        | -2.4%    | 60,261        | 16.5%    | 57,172        | 23%      | 54,042        | 30%      | 52,989        | 32%     |
| Outside County    | 143,159       | 140,900       | 1.6%     | 130,750       | 9.5%     | 78,465        | 82%      | 66,744        | 114%     | 72,019        | 99%     |
|                   | 2,067,004     | 1,938,865     | 6.6%     | 1,768,928     | 16.9%    | 1,050,191     | 97%      | 1,295,245     | 60%      | 1,146,251     | 80%     |
| _                 |               |               |          |               |          |               |          |               |          |               |         |
| YEAR-TO-DATE      | <u>Feb-24</u> | <u>Feb-23</u> | 24 vs 23 | <u>Feb-22</u> | 24 vs 22 | <u>Feb-21</u> | 24 vs 21 | <u>Feb-20</u> | 24 vs 20 | <u>Feb-19</u> | 24vs 19 |
| Downtown          | 1,966,743     | 1,873,319     | 5.0%     | 1,811,377     | 8.6%     | 1,308,408     | 50%      | 1,142,970     | 72%      | 920,312       | 114%    |
| Old Town/Ski Area | 1,628,146     | 1,598,097     | 1.9%     | 1,245,391     | 30.7%    | 600,749       | 171%     | 1,156,883     | 41%      | 1,138,409     | 43%     |
| In County         | 137,284       | 138,353       | -0.8%    | 123,285       | 11.4%    | 118,255       | 16%      | 114,568       | 20%      | 107,274       | 28%     |
| Outside County    | 314,329       | 306,081       | 2.7%     | 266,652       | 17.9%    | 160,465       | 96%      | 135,621       | 132%     | 154,858       | 103%    |
|                   | 4,046,502     | 3,915,850     | 3.3%     | 3,446,705     | 17.4%    | 2,187,877     | 85%      | 2,550,042     | 59%      | 2,320,853     | 74%     |