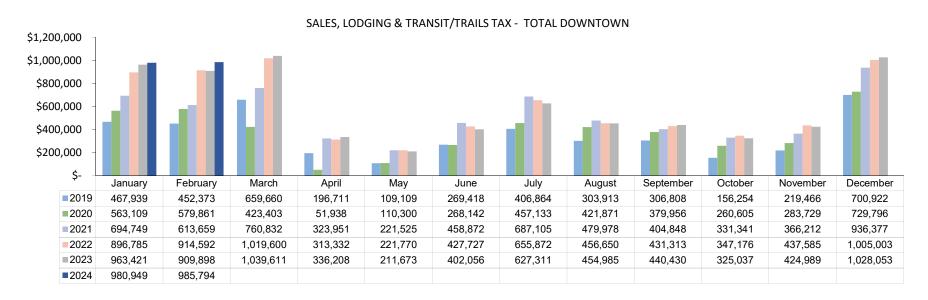

### 2024 - TOTAL TAX REVENUE BY BUSINESS LOCATION

### 2023 - TOTAL TAX REVENUE BY BUSINESS LOCATION

| <u>MONTH</u>      | Feb-24        | Feb-23        | 24 vs 23 | Feb-22        | 24 vs 22 | Feb-21        | 24 vs 21 | Feb-20        | 24 vs 20 | Feb-19        | 24vs 19 |
|-------------------|---------------|---------------|----------|---------------|----------|---------------|----------|---------------|----------|---------------|---------|
| Downtown          | 985,794       | 909,898       | 8.3%     | 914,592       | 7.8%     | 613,659       | 61%      | 579,861       | 70%      | 452,373       | 118%    |
| Old Town/Ski Area | 867,847       | 816,113       | 6.3%     | 663,325       | 30.8%    | 300,895       | 188%     | 594,598       | 46%      | 568,870       | 53%     |
| In County         | 70,205        | 71,954        | -2.4%    | 60,261        | 16.5%    | 57,172        | 23%      | 54,042        | 30%      | 52,989        | 32%     |
| Outside County    | 143,159       | 140,900       | 1.6%     | 130,750       | 9.5%     | 78,465        | 82%      | 66,744        | 114%     | 72,019        | 99%     |
|                   | 2,067,004     | 1,938,865     | 6.6%     | 1,768,928     | 16.9%    | 1,050,191     | 97%      | 1,295,245     | 60%      | 1,146,251     | 80%     |
| _                 |               |               |          |               |          |               |          |               |          |               |         |
| YEAR-TO-DATE      | <u>Feb-24</u> | <u>Feb-23</u> | 24 vs 23 | <u>Feb-22</u> | 24 vs 22 | <u>Feb-21</u> | 24 vs 21 | <u>Feb-20</u> | 24 vs 20 | <u>Feb-19</u> | 24vs 19 |
| Downtown          | 1,966,743     | 1,873,319     | 5.0%     | 1,811,377     | 8.6%     | 1,308,408     | 50%      | 1,142,970     | 72%      | 920,312       | 114%    |
| Old Town/Ski Area | 1,628,146     | 1,598,097     | 1.9%     | 1,245,391     | 30.7%    | 600,749       | 171%     | 1,156,883     | 41%      | 1,138,409     | 43%     |
| In County         | 137,284       | 138,353       | -0.8%    | 123,285       | 11.4%    | 118,255       | 16%      | 114,568       | 20%      | 107,274       | 28%     |
| Outside County    | 314,329       | 306,081       | 2.7%     | 266,652       | 17.9%    | 160,465       | 96%      | 135,621       | 132%     | 154,858       | 103%    |
|                   | 4,046,502     | 3,915,850     | 3.3%     | 3,446,705     | 17.4%    | 2,187,877     | 85%      | 2,550,042     | 59%      | 2,320,853     | 74%     |