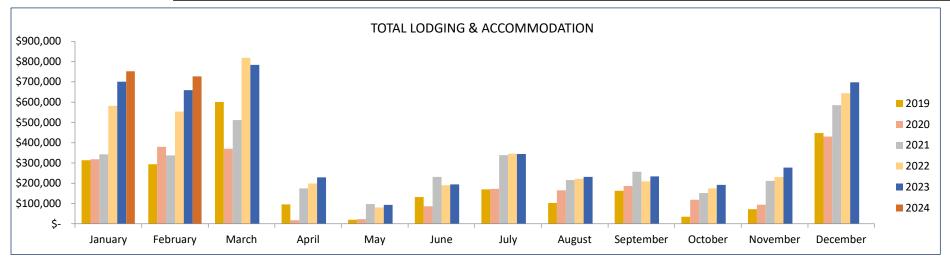

| LODGING & ACCOMMODATION |               |               |                 |               |                 |               |                 |               |                 |               |         |  |
|-------------------------|---------------|---------------|-----------------|---------------|-----------------|---------------|-----------------|---------------|-----------------|---------------|---------|--|
|                         | <u>Feb-24</u> | <u>Feb-23</u> | 24 vs 23        | Feb-22        | 24 vs 22        | Feb-21        | 24 vs 21        | <u>Feb-20</u> | 24 vs 20        | Feb-19        | 24vs 19 |  |
| <u>MONTH</u>            | 727,586       | 658,825       | 10.4%           | 553,026       | 31.6%           | 337,394       | 116%            | 380,134       | 91%             | 294,076       | 147%    |  |
| •                       |               |               |                 |               |                 |               |                 |               |                 |               |         |  |
|                         | <u>Feb-24</u> | <u>Feb-23</u> | <u>24 vs 23</u> | <u>Feb-22</u> | <u>24 vs 22</u> | <u>Feb-21</u> | <u>24 vs 21</u> | <u>Feb-20</u> | <u>24 vs 20</u> | <u>Feb-19</u> | 24vs 19 |  |
| YEAR-TO-DATE            | 1,479,606     | 1,360,082     | 8.8%            | 1,134,379     | 30.4%           | 680,378       | 117%            | 698,388       | 112%            | 607,484       | 144%    |  |