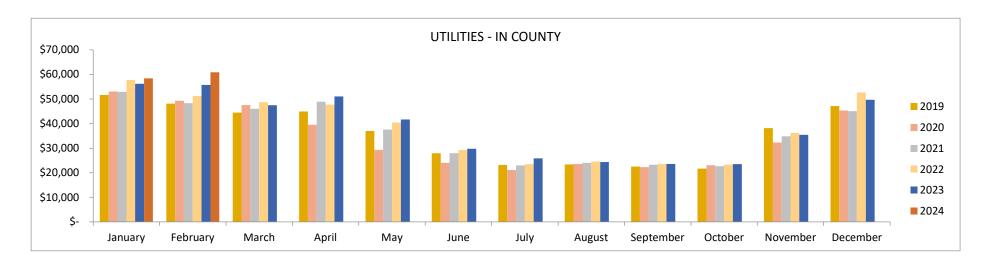

UTILITIES

| MONTH  Downtown Old Town/Ski Area In County Outside County | Feb-24<br>4,290<br>14,368<br>1,359<br>35,585<br><b>55,602</b> | Feb-23<br>54<br>2,672<br>2,830<br>33,099<br>38,655 | 24 vs 23<br>7844.1%<br>437.7%<br>-52.0%<br>7.5%<br>43.8% | Feb-22<br>690<br>2,672<br>1,136<br>30,626<br><b>35,124</b> | 24 vs 22<br>521.7%<br>437.7%<br>19.6%<br>16.2%<br>58.3% | Feb-21<br>48<br>2,672<br>863<br>15,748<br>19,331 | 24 vs 21<br>8837%<br>438%<br>57%<br>126% | Feb-20<br>731<br>2,672<br>656<br>15,885<br>19,944 | 24 vs 20<br>487%<br>438%<br>107%<br>124%<br>179% | Feb-19<br>7<br>2,672<br>177<br>12,523<br>15,379 | 24vs 19<br>61183%<br>438%<br>668%<br>184%<br>262% |
|------------------------------------------------------------|---------------------------------------------------------------|----------------------------------------------------|----------------------------------------------------------|------------------------------------------------------------|---------------------------------------------------------|--------------------------------------------------|------------------------------------------|---------------------------------------------------|--------------------------------------------------|-------------------------------------------------|---------------------------------------------------|
| <u>YEAR-TO-DATE</u> Downtown  Old Town/Ski Area            | <u>Feb-24</u>                                                 | Feb-23                                             | 24 vs 23                                                 | <u>Feb-22</u>                                              | <b>24 vs 22</b>                                         | <u>Feb-21</u>                                    | 24 vs 21                                 | <u>Feb-20</u>                                     | 24 vs 20                                         | <u>Feb-19</u>                                   | 24vs 19                                           |
|                                                            | 7,052                                                         | 108                                                | 6430.0%                                                  | 787                                                        | 796.1%                                                  | 335                                              | 2005%                                    | 2,949                                             | 139%                                             | 39                                              | 17983%                                            |
|                                                            | 17,040                                                        | 5,343                                              | 218.9%                                                   | 5,343                                                      | 218.9%                                                  | 5,343                                            | 219%                                     | 5,343                                             | 219%                                             | 5,343                                           | 219%                                              |