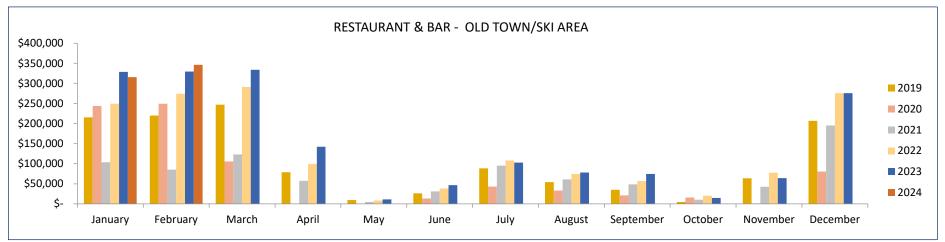

### **RETAIL - CONTINUED**

|                   | RESTAURANT & BAR |               |          |               |          |               |          |               |          |               |         |  |  |
|-------------------|------------------|---------------|----------|---------------|----------|---------------|----------|---------------|----------|---------------|---------|--|--|
| MONTH             | <u>Feb-24</u>    | <u>Feb-23</u> | 24 vs 23 | <u>Feb-22</u> | 24 vs 22 | <u>Feb-21</u> | 24 vs 21 | <u>Feb-20</u> | 24 vs 20 | <u>Feb-19</u> | 24vs 19 |  |  |
| Downtown          | 272,883          | 265,952       | 2.6%     | 272,758       | 0.0%     | 165,634       | 65%      | 184,805       | 48%      | 179,586       | 52%     |  |  |
| Old Town/Ski Area | 346,184          | 329,502       | 5.1%     | 274,049       | 26.3%    | 85,436        | 305%     | 249,227       | 39%      | 219,798       | 58%     |  |  |
|                   | 619,067          | 595,454       | 4.0%     | 546,807       | 13.2%    | 251,070       | 146.6%   | 434,032       | 42.6%    | 399,384       | 55.0%   |  |  |
|                   |                  |               |          |               |          |               |          |               |          |               |         |  |  |
| YEAR-TO-DATE      | <u>Feb-24</u>    | <u>Feb-23</u> | 24 vs 23 | Feb-22        | 24 vs 22 | Feb-21        | 24 vs 21 | <u>Feb-20</u> | 24 vs 20 | <u>Feb-19</u> | 24vs 19 |  |  |
| Downtown          | 524,914          | 516,298       | 1.7%     | 494,829       | 6.1%     | 350,656       | 50%      | 371,813       | 41%      | 360,448       | 46%     |  |  |
| Old Town/Ski Area | 661,802          | 658,113       | 0.6%     | 523,283       | 26.5%    | 189,246       | 250%     | 493,124       | 34%      | 435,215       | 52%     |  |  |
|                   | 1,186,716        | 1,174,411     | 1.0%     | 1,018,112     | 16.6%    | 539,902       | 119.8%   | 864,937       | 37.2%    | 795,663       | 49.1%   |  |  |