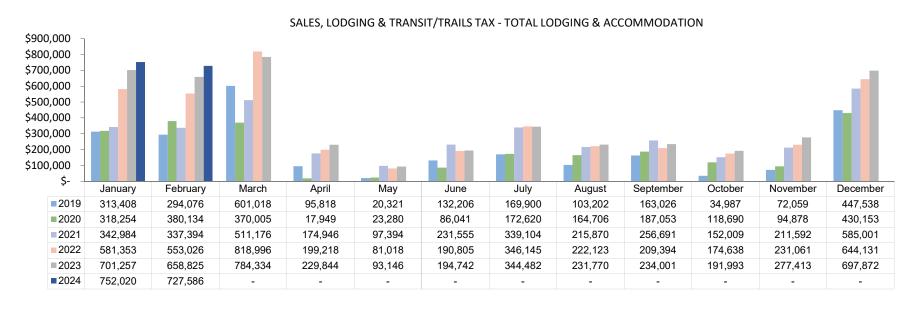

| LODGING & ACCOMMODATION |               |               |                 |               |                 |               |                 |               |                 |               |         |  |
|-------------------------|---------------|---------------|-----------------|---------------|-----------------|---------------|-----------------|---------------|-----------------|---------------|---------|--|
|                         | <u>Feb-24</u> | <u>Feb-23</u> | 24 vs 23        | Feb-22        | 24 vs 22        | Feb-21        | 24 vs 21        | <u>Feb-20</u> | 24 vs 20        | Feb-19        | 24vs 19 |  |
| <u>MONTH</u>            | 727,586       | 658,825       | 10.4%           | 553,026       | 31.6%           | 337,394       | 116%            | 380,134       | 91%             | 294,076       | 147%    |  |
| •                       |               |               |                 |               |                 |               |                 |               |                 |               |         |  |
|                         | <u>Feb-24</u> | <u>Feb-23</u> | <u>24 vs 23</u> | <u>Feb-22</u> | <u>24 vs 22</u> | <u>Feb-21</u> | <u>24 vs 21</u> | <u>Feb-20</u> | <u>24 vs 20</u> | <u>Feb-19</u> | 24vs 19 |  |
| YEAR-TO-DATE            | 1,479,606     | 1,360,082     | 8.8%            | 1,134,379     | 30.4%           | 680,378       | 117%            | 698,388       | 112%            | 607,484       | 144%    |  |