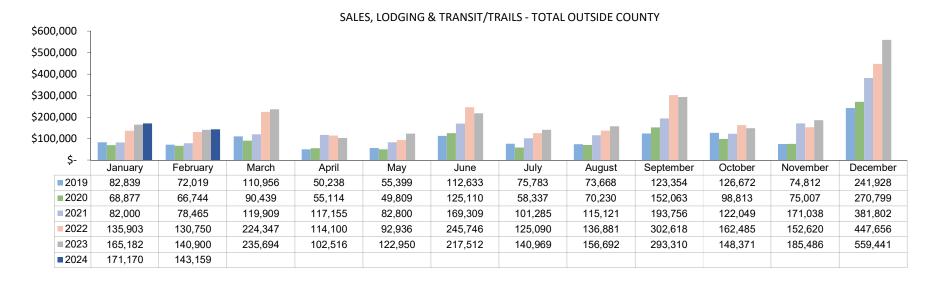

| 20%      | 107,274       | 28%     |
| Outside County    | 314,329       | 306,081       | 2.7%     | 266,652       | 17.9%    | 160,465       | 96%      | 135,621       | 132%     | 154,858       | 103%    |
|                   | 4,046,502     | 3,915,850     | 3.3%     | 3,446,705     | 17.4%    | 2,187,877     | 85%      | 2,550,042     | 59%      | 2,320,853     | 74%     |

### 2024 - TOTAL TAX REVENUE BY BUSINESS LOCATION



### 2023 - TOTAL TAX REVENUE BY BUSINESS LOCATION



#### SUPPLEMENTAL INFORMATION

### TOTAL - SALES, LODGING & TRANSIT/TRAILS TAX





#### **SUPPLEMENTAL INFORMATION - CONTINUED**

#### SALES, LODGING & TRANSIT/TRAILS TAX - TOTAL OLD TOWN/SKI AREA



#### SALES, LODGING & TRANSIT/TRAILS TAX - TOTAL IN COUNTY



#### **SUPPLEMENTAL INFORMATION - CONTINUED**



#### SALES, LODGING & TRANSIT/TRAILS TAX - TOTAL RETAIL \$1,000,000 \$900,000 \$800,000 \$700,000 \$600,000 \$500,000 \$400,000 \$300,000 \$200,000 \$100,000 \$-January February March April May June July August September October November December 2019 362,009 363,015 502,304 153,922 70,826 182,963 262,988 214,281 216,068 129,263 198,574 630,266 **2020** 407,032 392,077 265,184 44,593 82,425 186,578 218,946 207,641 243,014 142,117 181,387 590,820 2021 408,313 372,460 492,661 178,043 109,585 265,056 320,724 257,589 265,951 173,617 266,324 800,239 2022 494.782 551,515 659,812 205,284 121,312 325,759 255,442 359,412 188,243 300,521 804,367 321,181 ■2023 548,728 548,289 700,169 210,693 124,662 265,791 317,908 280,296 349,823 150,054 244,615 889,307 **2024** 510,090 568,974

#### **SUPPLEMENTA