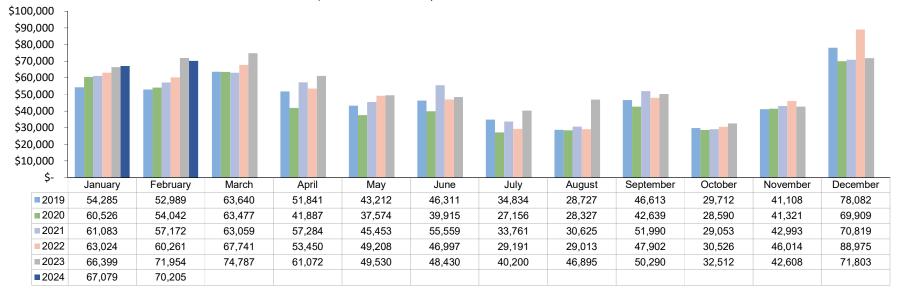

4%    | 118,255       | 16%      | 114,568       | 20%      | 107,274       | 28%     |
| Outside County    | 314,329       | 306,081       | 2.7%     | 266,652       | 17.9%    | 160,465       | 96%      | 135,621       | 132%     | 154,858       | 103%    |
|                   | 4,046,502     | 3,915,850     | 3.3%     | 3,446,705     | 17.4%    | 2,187,877     | 85%      | 2,550,042     | 59%      | 2,320,853     | 74%     |

### 2024 - TOTAL TAX REVENUE BY BUSINESS LOCATION



### 2023 - TOTAL TAX REVENUE BY BUSINESS LOCATION



#### SUPPLEMENTAL INFORMATION

### TOTAL - SALES, LODGING & TRANSIT/TRAILS TAX





#### **SUPPLEMENTAL INFORMATION - CONTINUED**

#### SALES, LODGING & TRANSIT/TRAILS TAX - TOTAL OLD TOWN/SKI AREA



#### SALES, LODGING & TRANSIT/TRAILS TAX - TOTAL IN COUNTY



#### **SUPPLEMENTAL INFORMATION - CONTINUED**



#### SALES, LODGING & TRANSIT/TRAILS TAX - TOTAL RETAIL \$1,000,000 \$900,000 \$800,000 \$700,000 \$600,000 \$500,000 \$400,000 \$300,000 \$200,000 \$100,000 \$-January February March April May June July August September October November December 2019 362,009 363,015 502,304 153,922 70,826 182,963 262,988 214,281 216,068 129,263 198,574 630,266 **2020** 407,032 392,077 265,184 44,593 82,425 186,578 218,946 207,641 243,014 142,117 181,387 590,820 2021 408,313 372,460 492,661 178,043 109,585 265,056 320,724 257,589 265,951 173,617 266,324 800,239 2022 494.782 551,515 659,812 205,284 121,312 325,759 255,442 359,412 188,243 300,521 804,367 321,181 ■2023 548,728 548,289 700,169 210,693 124,662 265,791 317,908 280,296 349,823 150,054 244,615 889