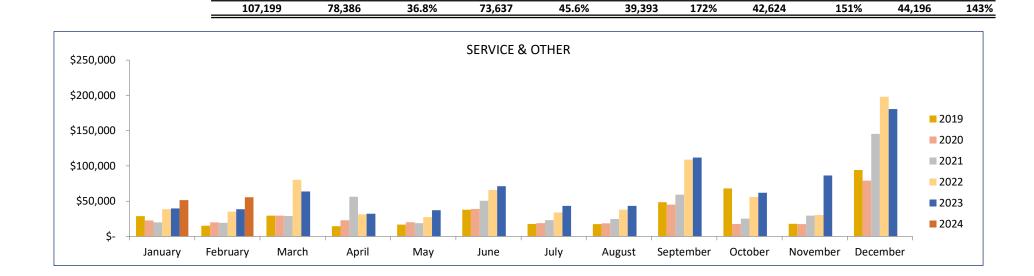

343                                              | 218.9%                                                   | 5,343                                                      | 218.9%                                                  | 5,343                                            | 219%                                     | 5,343                                             | 219%                                             | 5,343                                           | 219%                                              |

47.6%

22.5%

45.6%

1,543

32,172

39,393

55%

151%

172%

3,051

31,281

512

38,302

-22%

158%

151%

366%

111%

143%

1,615

65,892

73,637

In County

**Outside County** 

2,384

80,723

107,199

5,163

67,772

78,386

-53.8%

19.1%

36.8%

**SERVICE & OTHER** 



#### TOTAL TAX BY BUSINESS LOCATION

The following tables compare total sales tax revenues for the current month and YTD periods, by business location. For lodging properties managed by a property management company, the lodging/accommodation taxes are reported in the geographic area of the property management company location.

| <u>MONTH</u>      | Feb-24        | Feb-23        | 24 vs 23 | Feb-22        | 24 vs 22 | Feb-21        | 24 vs 21 | Feb-20        | 24 vs 20 | Feb-19        | 24vs 19 |
|-------------------|---------------|---------------|----------|---------------|----------|---------------|----------|---------------|----------|---------------|---------|
| Downtown          | 985,794       | 909,898       | 8.3%     | 914,592       | 7.8%     | 613,659       | 61%      | 579,