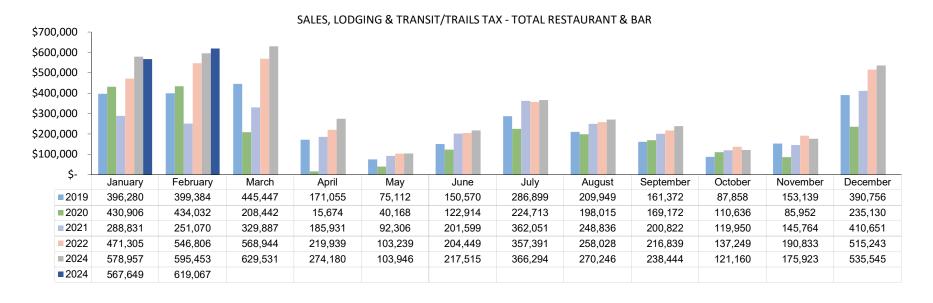

### **RETAIL - CONTINUED**

|                   | RESTAURANT & BAR |               |          |               |          |               |          |               |          |               |         |  |  |
|-------------------|------------------|---------------|----------|---------------|----------|---------------|----------|---------------|----------|---------------|---------|--|--|
| MONTH             | <u>Feb-24</u>    | <u>Feb-23</u> | 24 vs 23 | <u>Feb-22</u> | 24 vs 22 | <u>Feb-21</u> | 24 vs 21 | <u>Feb-20</u> | 24 vs 20 | <u>Feb-19</u> | 24vs 19 |  |  |
| Downtown          | 272,883          | 265,952       | 2.6%     | 272,758       | 0.0%     | 165,634       | 65%      | 184,805       | 48%      | 179,586       | 52%     |  |  |
| Old Town/Ski Area | 346,184          | 329,502       | 5.1%     | 274,049       | 26.3%    | 85,436        | 305%     | 249,227       | 39%      | 219,798       | 58%     |  |  |
|                   | 619,067          | 595,454       | 4.0%     | 546,807       | 13.2%    | 251,070       | 146.6%   | 434,032       | 42.6%    | 399,384       | 55.0%   |  |  |
|                   |                  |               |          |               |          |               |          |               |          |               |         |  |  |
| YEAR-TO-DATE      | <u>Feb-24</u>    | <u>Feb-23</u> | 24 vs 23 | Feb-22        | 24 vs 22 | Feb-21        | 24 vs 21 | <u>Feb-20</u> | 24 vs 20 | <u>Feb-19</u> | 24vs 19 |  |  |
| Downtown          | 524,914          | 516,298       | 1.7%     | 494,829       | 6.1%     | 350,656       | 50%      | 371,813       | 41%      | 360,448       | 46%     |  |  |
| Old Town/Ski Area | 661,802          | 658,113       | 0.6%     | 523,283       | 26.5%    | 189,246       | 250%     | 493,124       | 34%      | 435,215       | 52%     |  |  |
|                   | 1,186,716        | 1,174,411     | 1.0%     | 1,018,112     | 16.6%    | 539,902       | 119.8%   | 864,937       | 37.2%    | 795,663       | 49.1%   |  |  |