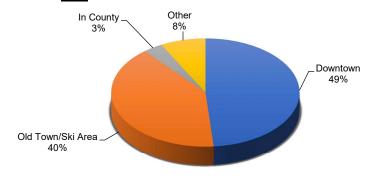

| 1,142,970     | 72%      | 920,312       | 114%    |
| Old Town/Ski Area | 1,628,146     | 1,598,097     | 1.9%     | 1,245,391     | 30.7%    | 600,749       | 171%     | 1,156,883     | 41%      | 1,138,409     | 43%     |
| In County         | 137,284       | 138,353       | -0.8%    | 123,285       | 11.4%    | 118,255       | 16%      | 114,568       | 20%      | 107,274       | 28%     |
| Outside County    | 314,329       | 306,081       | 2.7%     | 266,652       | 17.9%    | 160,465       | 96%      | 135,621       | 132%     | 154,858       | 103%    |
|                   | 4,046,502     | 3,915,850     | 3.3%     | 3,446,705     | 17.4%    | 2,187,877     | 85%      | 2,550,042     | 59%      | 2,320,853     | 74%     |

### 2024 - TOTAL TAX REVENUE BY BUSINESS LOCATION



### 2023 - TOTAL TAX REVENUE BY BUSINESS LOCATION



#### SUPPLEMENTAL INFORMATION

### TOTAL - SALES, LODGING & TRANSIT/TRAILS TAX





#### **SUPPLEMENTAL INFORMATION - CONTINUED**

#### SALES, LODGING & TRANSIT/TRAILS TAX - TOTAL OLD TOWN/SKI AREA



#### SALES, LODGING & TRANSIT/TRAILS TAX - TOTAL IN COUNTY



#### **SUPPLEMENTAL INFORMATION - CONTINUED**



#### SALES, LODGING & TRANSIT/TRAILS TAX - TOTAL RETAIL \$1,000,000 \$900,000 \$800,000 \$700,000 \$600,000 \$500,000 \$400,000 \$300,000 \$200,000 \$100,000 \$-January February March April May June July August September October November December 2019 362,009 363,015 502,304 153,922 70,826 182,963 262,988 214,281 216,068 129,263 198,574 630,266 **2020** 407,032 392,077 265,184 44,593 82,425 186,578 218,946 207,641 243,014 142,117