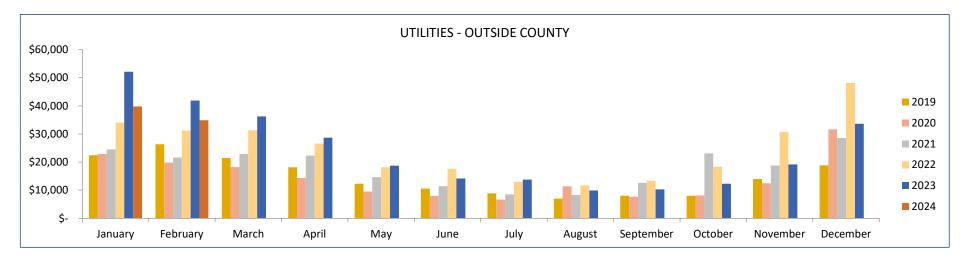

UTILITIES

| MONTH  Downtown Old Town/Ski Area In County Outside County | Feb-24<br>4,290<br>14,368<br>1,359<br>35,585<br><b>55,602</b> | Feb-23<br>54<br>2,672<br>2,830<br>33,099<br>38,655 | 24 vs 23<br>7844.1%<br>437.7%<br>-52.0%<br>7.5%<br>43.8% | Feb-22<br>690<br>2,672<br>1,136<br>30,626<br><b>35,124</b> | 24 vs 22<br>521.7%<br>437.7%<br>19.6%<br>16.2%<br>58.3% | Feb-21<br>48<br>2,672<br>863<br>15,748<br>19,331 | 24 vs 21<br>8837%<br>438%<br>57%<br>126% | Feb-20<br>731<br>2,672<br>656<br>15,885<br>19,944 | 24 vs 20<br>487%<br>438%<br>107%<br>124%<br>179% | Feb-19<br>7<br>2,672<br>177<br>12,523<br>15,379 | 24vs 19<br>61183%<br>438%<br>668%<br>184%<br>262% |
|------------------------------------------------------------|---------------------------------------------------------------|----------------------------------------------------|----------------------------------------------------------|------------------------------------------------------------|---------------------------------------------------------|--------------------------------------------------|------------------------------------------|---------------------------------------------------|--------------------------------------------------|-------------------------------------------------|---------------------------------------------------|
| <u>YEAR-TO-DATE</u> Downtown  Old Town/Ski Area            | <u>Feb-24</u>                                                 | Feb-23                                             | 24 vs 23                                                 | <u>Feb-22</u>                                              | <b>24 vs 22</b>                                         | <u>Feb-21</u>                                    | 24 vs 21                                 | <u>Feb-20</u>                                     | 24 vs 20                                         | <u>Feb-19</u>                                   | 24vs 19                                           |
|                                                            | 7,052                                                         | 108                                                | 6430.0%                                                  | 787                                                        | 796.1%                                                  | 335                                              | 2005%                                    | 2,949                                             | 139%                                             | 39                                              | 17983%                                            |
|                                                            | 17,040                                                        | 5,343                                              | 218.9%                                                   | 5,343                                                      | 218.9%                                                  | 5,343                                            | 219%                                     | 5,343                                             | 219%                                             | 5,343                                           | 219%                                              |

47.6%

22.5%

45.6%

1,543

32,172

39,393

55%

151%

172%

3,051

31,281

512

38,302

-22%

158%

151%

366%

111%

143%

1,615

65,892

73,637

In County

**Outside County** 

2,384

80,723

107,199

5,163

67,772

78,386

-53.8%

19.1%

36.8%

**SERVICE & OTHER** 