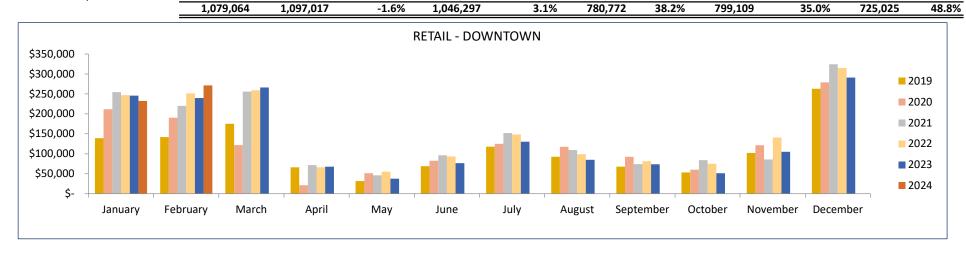

#### SALES, LODGING & TRANSIT/TRAILS TAX - TOTAL RETAIL \$1,000,000 \$900,000 \$800,000 \$700,000 \$600,000 \$500,000 \$400,000 \$300,000 \$200,000 \$100,000 \$-January February March April May June July August September October November December 2019 362,009 363,015 502,304 153,922 70,826 182,963 262,988 214,281 216,068 129,263 198,574 630,266 **2020** 407,032 392,077 265,184 44,593 82,425 186,578 218,946 207,641 243,014 142,117 181,387 590,820 2021 408,313 372,460 492,661 178,043 109,585 265,056 320,724 257,589 265,951 173,617 266,324 800,239 2022 494.782 551,515 659,812 205,284 121,312 325,759 255,442 359,412 188,243 300,521 804,367 321,181 ■2023 548,728 548,289 700,169 210,693 124,662 265,791 317,908 280,296 349,823 150,054 244,615 889,307 **2024** 510,090 568,974