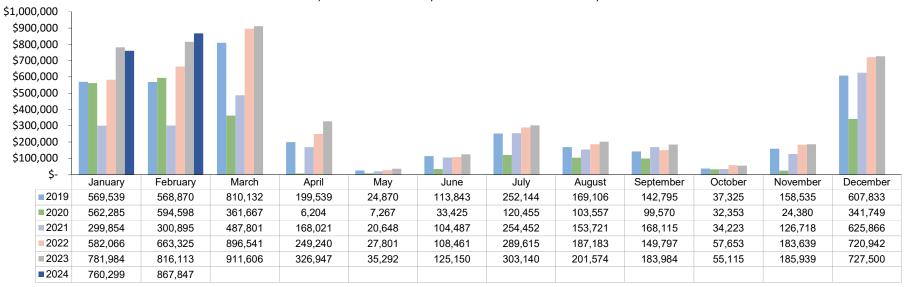

137,284       | 138,353       | -0.8%    | 123,285       | 11.4%    | 118,255       | 16%      | 114,568       | 20%      | 107,274       | 28%     |
| Outside County    | 314,329       | 306,081       | 2.7%     | 266,652       | 17.9%    | 160,465       | 96%      | 135,621       | 132%     | 154,858       | 103%    |
|                   | 4,046,502     | 3,915,850     | 3.3%     | 3,446,705     | 17.4%    | 2,187,877     | 85%      | 2,550,042     | 59%      | 2,320,853     | 74%     |

### 2024 - TOTAL TAX REVENUE BY BUSINESS LOCATION



### 2023 - TOTAL TAX REVENUE BY BUSINESS LOCATION



#### SUPPLEMENTAL INFORMATION

### TOTAL - SALES, LODGING & TRANSIT/TRAILS TAX





#### **SUPPLEMENTAL INFORMATION - CONTINUED**

#### SALES, LODGING & TRANSIT/TRAILS TAX - TOTAL OLD TOWN/SKI AREA



#### SALES, LODGING & TRANSIT/TRAILS TAX - TOTAL IN COUNTY



#### **SUPPLEMENTAL INFORMATION - CONTINUED**



#### SALES, LODGING & TRANSIT/TRAILS TAX - TOTAL RETAIL \$1,000,000 \$900,000 \$800,000 \$700,000 \$600,000 \$500,000 \$400,000 \$300,000 \$200,000 \$100,000 \$-January February March April May June July August September October November December 2019 362,009 363,015 502,304 153,922 70,826 182,963 262,988 214,281 216,068 129,263 198,574 630,266 **2020** 407,032 392,077 265,184 44,593 82,425 186,578 218,946 207,641 243,014 142,117 181,387 590,820 2021 408,313 372,460 492,661 178,043 109,585 265,056 320,724 257,589 265,951 173,617 266,324 800,239 2022 494.782 551,515 659,812 205,284 121,312 325,759 255,442 359,412 188,243 300,521 804,367 321,181 ■2023 548,728 548,289 700,169 210,6