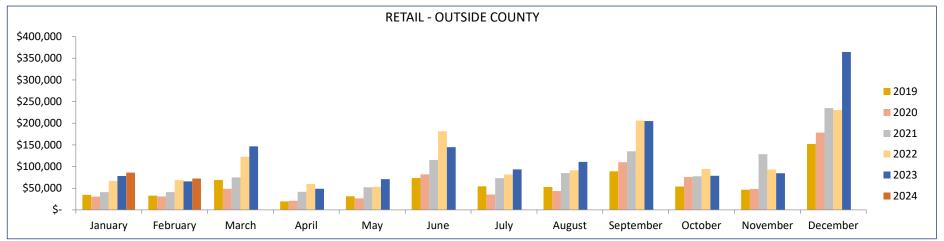

#### SALES, LODGING & TRANSIT/TRAILS TAX - TOTAL RETAIL \$1,000,000 \$900,000 \$800,000 \$700,000 \$600,000 \$500,000 \$400,000 \$300,000 \$200,000 \$100,000 \$-January February March April May June July August September October November December 2019 362,009 363,015 502,304 153,922 70,826 182,963 262,988 214,281 216,068 129,263 198,574 630,266 **2020** 407,032 392,077 265,184 44,593 82,425 186,578 218,946 207,641 243,014 142,117 181,387 590,820 2021 408,313 372,460 492,661 178,043 109,585 265,056 320,724 257,589 265,951 173,617 266,324 800,239 2022 494.782 551,515 659,812 205,284 121,312 325,759 255,442 359,412 188,243 300,521 804,367 321,181 ■2023 548,728 548,289 700,169 210,693 124,662 265,791 317,908 280,296 349,823 150,054 244,615 889,307 **2024** 510,090 568,974