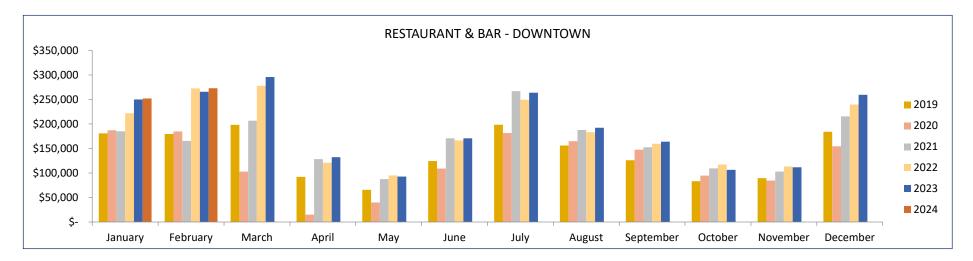

### **RETAIL - CONTINUED**

|                   | RESTAURANT & BAR |               |          |               |          |               |          |               |          |               |         |  |  |
|-------------------|------------------|---------------|----------|---------------|----------|---------------|----------|---------------|----------|---------------|---------|--|--|
| MONTH             | <u>Feb-24</u>    | <u>Feb-23</u> | 24 vs 23 | <u>Feb-22</u> | 24 vs 22 | <u>Feb-21</u> | 24 vs 21 | <u>Feb-20</u> | 24 vs 20 | <u>Feb-19</u> | 24vs 19 |  |  |
| Downtown          | 272,883          | 265,952       | 2.6%     | 272,758       | 0.0%     | 165,634       | 65%      | 184,805       | 48%      | 179,586       | 52%     |  |  |
| Old Town/Ski Area | 346,184          | 329,502       | 5.1%     | 274,049       | 26.3%    | 85,436        | 305%     | 249,227       | 39%      | 219,798       | 58%     |  |  |
|                   | 619,067          | 595,454       | 4.0%     | 546,807       | 13.2%    | 251,070       | 146.6%   | 434,032       | 42.6%    | 399,384       | 55.0%   |  |  |
|                   |                  |               |          |               |          |               |          |               |          |               |         |  |  |
| YEAR-TO-DATE      | <u>Feb-24</u>    | <u>Feb-23</u> | 24 vs 23 | Feb-22        | 24 vs 22 | Feb-21        | 24 vs 21 | <u>Feb-20</u> | 24 vs 20 | <u>Feb-19</u> | 24vs 19 |  |  |
| Downtown          | 524,914          | 516,298       | 1.7%     | 494,829       | 6.1%     | 350,656       | 50%      | 371,813       | 41%      | 360,448       | 46%     |  |  |
| Old Town/Ski Area | 661,802          | 658,113       | 0.6%     | 523,283       | 26.5%    | 189,246       | 250%     | 493,124       | 34%      | 435,215       | 52%     |  |  |
|                   | 1,186,716        | 1,174,411     | 1.0%     | 1,018,112     | 16.6%    | 539,902       | 119.8%   | 864,937       | 37.2%    | 795,663       | 49.1%   |  |  |