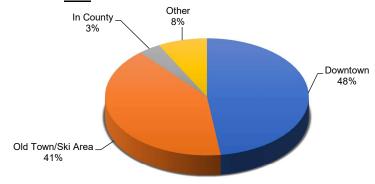

%    |
| Old Town/Ski Area | 1,628,146     | 1,598,097     | 1.9%     | 1,245,391     | 30.7%    | 600,749       | 171%     | 1,156,883     | 41%      | 1,138,409     | 43%     |
| In County         | 137,284       | 138,353       | -0.8%    | 123,285       | 11.4%    | 118,255       | 16%      | 114,568       | 20%      | 107,274       | 28%     |
| Outside County    | 314,329       | 306,081       | 2.7%     | 266,652       | 17.9%    | 160,465       | 96%      | 135,621       | 132%     | 154,858       | 103%    |
|                   | 4,046,502     | 3,915,850     | 3.3%     | 3,446,705     | 17.4%    | 2,187,877     | 85%      | 2,550,042     | 59%      | 2,320,853     | 74%     |

### 2024 - TOTAL TAX REVENUE BY BUSINESS LOCATION



### 2023 - TOTAL TAX REVENUE BY BUSINESS LOCATION



#### SUPPLEMENTAL INFORMATION

### TOTAL - SALES, LODGING & TRANSIT/TRAILS TAX





#### **SUPPLEMENTAL INFORMATION - CONTINUED**

#### SALES, LODGING & TRANSIT/TRAILS TAX - TOTAL OLD TOWN/SKI AREA



#### SALES, LODGING & TRANSIT/TRAILS TAX - TOTAL IN COUNTY



#### **SUPPLEMENTAL INFORMATION - CONTINUED**



#### SALES, LODGING & TRANSIT/TRAILS TAX - TOTAL RETAIL \$1,000,000 \$900,000 \$800,000 \$700,000 \$600,000 \$500,000 \$400,000 \$300,000 \$200,000 \$100,000 \$-January February March April May June July August September October November December 2019 362,009 363,015 502,304 153,922 70,826 182,963 262,988 214,281 216,068 129,263 198,574 630,266 **2020** 407,032 392,077 265,184 44,593 82,425 186,578 218,946 207,641 243,014 142,117 181,387 590,820 2021 408,313 372,460 492,661 178,043