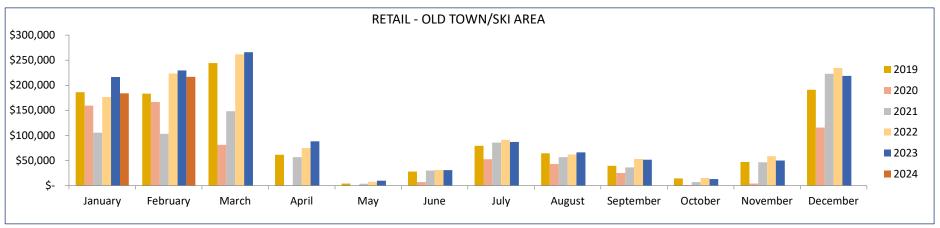

#### SALES, LODGING & TRANSIT/TRAILS TAX - TOTAL RETAIL \$1,000,000 \$900,000 \$800,000 \$700,000 \$600,000 \$500,000 \$400,000 \$300,000 \$200,000 \$100,000 \$-January February March April May June July August September October November December 2019 362,009 363,015 502,304 153,922 70,826 182,963 262,988 214,281 216,068 129,263 198,574 630,266 **2020** 407,032 392,077 265,184 44,593 82,425 186,578 218,946 207,641 243,014 142,117 181,387 590,820 2021 408,313 372,460 492,661 178,043 109,585 265,056 320,724 257,589 265,951 173,617 266,324 800,239 2022 494.782 551,515 659,812 205,284 121,312 325,759 255,442 359,412 188,243 300,521 804,367 321,181 ■2023 548,728 548,289 700,169 210,693 124,662 265,791 317,908 280,296 349,823 150,054 244,615 889,307 **2024** 510,090 568,974