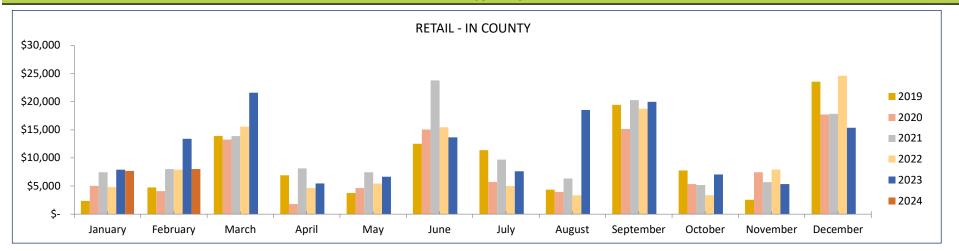

#### SALES, LODGING & TRANSIT/TRAILS TAX - TOTAL RETAIL \$1,000,000 \$900,000 \$800,000 \$700,000 \$600,000 \$500,000 \$400,000 \$300,000 \$200,000 \$100,000 \$-January February March April May June July August September October November December 2019 362,009 363,015 502,304 153,922 70,826 182,963 262,988 214,281 216,068 129,263 198,574 630,266 **2020** 407,032 392,077 265,184 44,593 82,425 186,578 218,946 207,641 243,014 142,117 181,387 590,820 2021 408,313 372,460 492,661 178,043 109,585 265,056 320,724 257,589 265,951 173,617 266,324 800,239 2022 494.782 551,515 659,812 205,284 121,312 325,759 255,442 359,412 188,243 300,521 804,367 321,181 ■2023 548,728 548,289 700,169 210,693 124,662 265,791 317,908 280,296 349,823 150,054 244,615 889,307 **2024** 510,090 568,974