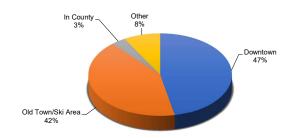

# 2024 - TOTAL TAX REVENUE BY BUSINESS LOCATION

 $Note: This\ report\ excludes\ information\ that\ could\ \ result\ in\ the\ disclosure\ of\ confidential\ taxpayer\ information.$ 

|                   |           | C         | OMPARISONS | BY INDUSTRY  | AND BUSINES | SS LOCATIO | N        |           |          |           |          |
|-------------------|-----------|-----------|------------|--------------|-------------|------------|----------|-----------|----------|-----------|----------|
|                   |           |           |            | RET <i>A</i> | <b>NIL</b>  |            |          |           |          |           |          |
| MONTH             | Mar-24    | Mar-23    | 24 vs 23   | Mar-22       | 24 vs 22    | Mar-21     | 24 vs 21 | Mar-20    | 24 vs 20 | Mar-19    | 24 vs 19 |
| Downtown          | 178,282   | 266,173   | -33.0%     | 259,599      | -31.3%      | 255,778    | -30.3%   | 121,937   | 46.2%    | 174,969   | 1.9%     |
| Old Town/Ski Area | 262,060   | 265,873   | -1.4%      | 261,777      | 0.1%        | 148,170    | 76.9%    | 81,232    | 222.6%   | 244,187   | 7.3%     |
| In County         | 15,465    | 21,574    | -28.3%     | 15,561       | -0.6%       | 13,859     | 11.6%    | 13,250    | 16.7%    | 13,907    | 11.2%    |
| Outside County    | 111,779   | 146,548   | -23.7%     | 122,875      | -9.0%       | 74,854     | 49.3%    | 48,766    | 129.2%   | 69,241    | 61.4%    |
|                   | 567,586   | 700,168   | -18.9%     | 659,812      | -14.0%      | 492,661    | 15.2%    | 265,185   | 114.0%   | 502,304   | 13.0%    |
| YEAR-TO-DATE      | Mar-24    | Mar-23    | 24 vs 23   | Mar-22       | 24 vs 22    | Mar-21     | 24 vs 21 | Mar-20    | 24 vs 20 | Mar-19    | 24 vs 19 |
| Downtown          | 682,015   | 751,684   | -9.3%      | 757,529      | -10.0%      | 730,439    | -6.6%    | 524,259   | 30.1%    | 455,618   | 49.7%    |
| Old Town/Ski Area | 662,801   | 711,847   | -6.9%      | 662,005      | 0.1%        | 356,733    | 85.8%    | 407,296   | 62.7%    | 613,730   | 8.0%     |
| In County         | 31,135    | 42,876    | -27.4%     | 28,269       | 10.1%       | 29,321     | 6.2%     | 22,361    | 39.2%    | 21,003    | 48.2%    |
| Outside County    | 274,478   | 290,779   | -5.6%      | 258,306      | 6.3%        | 156,940    | 74.9%    | 110,378   | 148.7%   | 136,978   | 100.4%   |
|                   | 1,650,429 | 1,797,186 | -8.2%      | 1,706,109    | -3.3%       | 1,273,433  | 29.6%    | 1,064,294 | 55.1%    | 1,227,329 | 34.5%    |

|                   |               |           |          | RESTAURA  | NT & BAR |         |          |           |          |           |          |
|-------------------|---------------|-----------|----------|-----------|----------|---------|----------|-----------|----------|-----------|----------|
| <u>MONTH</u>      | <u>Mar-24</u> | Mar-23    | 24 vs 23 | Mar-22    | 24 vs 22 | Mar-21  | 24 vs 21 | Mar-20    | 24 vs 20 | Mar-19    | 24 vs 19 |
| Downtown          | 293,608       | 295,708   | -0.7%    | 277,918   | 5.6%     | 206,791 | 42%      | 102,861   | 185%     | 198,343   | 48%      |
| Old Town/Ski Area | 361,340       | 333,823   | 8.2%     | 291,026   | 24.2%    | 123,096 | 194%     | 105,581   | 242%     | 247,104   | 46%      |
|                   | 654,947       | 629,531   | 4.0%     | 568,944   | 15.1%    | 329,887 | 98.5%    | 208,442   | 214.2%   | 445,447   | 47.0%    |
|                   |               |           |          |           |          |         |          |           |          |           |          |
| YEAR-TO-DATE      | Mar-24        | Mar-23    | 24 vs 23 | Mar-22    | 24 vs 22 | Mar-21  | 24 vs 21 | Mar-20    | 24 vs 20 | Mar-19    | 24 vs 19 |
| Downtown          | 818,521       | 812,006   | 0.8%     | 772,748   | 5.9%     | 557,447 | 47%      | 474,674   | 72%      | 558,791   | 46%      |
| Old Town/Ski Area | 1,023,142     | 991,936   | 3.1%     | 814,309   | 25.6%    | 312,342 | 228%     | 598,705   | 71%      | 682,319   | 50%      |
|                   | 1.841.663     | 1.803.942 | 2.1%     | 1.587.057 | 16.0%    | 869.789 | 111.7%   | 1.073.379 | 71.6%    | 1.241.110 | 48.4%    |

|              |               |           | LOD      | GING & ACCO | OMMODATIO | V         |          |           |          |           |          |
|--------------|---------------|-----------|----------|-------------|-----------|-----------|----------|-----------|----------|-----------|----------|
|              | Mar-24        | Mar-23    | 24 vs 23 | Mar-22      | 24 vs 22  | Mar-21    | 24 vs 21 | Mar-20    | 24 vs 20 | Mar-19    | 24 vs 19 |
| <u>MONTH</u> | 809,522       | 784,334   | 3.2%     | 818,996     | -1.2%     | 511,176   | 58%      | 370,005   | 119%     | 601,018   | 35%      |
|              | <u>Mar-24</u> | Mar-23    | 24 vs 23 | Mar-22      | 24 vs 22  | Mar-21    | 24 vs 21 | Mar-20    | 24 vs 20 | Mar-19    | 24 vs 19 |
| YEAR-TO-DATE | 2,289,128     | 2,144,416 | 6.7%     | 1,953,375   | 17.2%     | 1,191,554 | 92%      | 1,068,393 | 114%     | 1,208,502 | 89%      |

|                |               |         |          | UTILIT  | TIES     |         |          |         |          |         |          |
|----------------|---------------|---------|----------|---------|----------|---------|----------|---------|----------|---------|----------|
| <u>MONTH</u>   | <u>Mar-24</u> | Mar-23  | 24 vs 23 | Mar-22  | 24 vs 22 | Mar-21  | 24 vs 21 | Mar-20  | 24 vs 20 | Mar-19  | 24 vs 19 |
| In County      | 53,426        | 47,452  | 12.6%    | 48,685  | 9.7%     | 46,031  | 16%      | 47,540  | 12%      | 44,448  | 20%      |
| Outside County | 32,452        | 36,293  | -10.6%   | 31,371  | 3.4%     | 22,875  | 42%      | 18,182  | 78%      | 21,505  | 51%      |
|                | 85,878        | 83,745  | 2.5%     | 80,056  | 7.3%     | 68,906  | 25%      | 65,722  | 31%      | 65,953  | 30%      |
|                |               |         |          |         |          |         |          |         |          |         |          |
| YEAR-TO-DATE   | <u>Mar-24</u> | Mar-23  | 24 vs 23 | Mar-22  | 24 vs 22 | Mar-21  | 24 vs 21 | Mar-20  | 24 vs 20 | Mar-19  | 24 vs 19 |
| In County      | 172,656       | 159,327 | 8.4%     | 157,637 | 9.5%     | 147,257 | 17%      | 149,793 | 15%      | 144,115 | 20%      |
| Outside County | 107,139       | 130,372 | -17.8%   | 96,700  | 10.8%    | 69,081  | 55%      | 60,911  | 76%      | 70,324  | 52%      |
|                | 279,794       | 289,699 | -3.4%    | 254,337 | 10.0%    | 216,338 | 29%      | 210,704 | 33%      | 214,439 | 30%      |

|                   |        |        |          | SERVICE 8 | OTHER    |        |          |        |          |        |          |
|-------------------|--------|--------|----------|-----------|----------|--------|----------|--------|----------|--------|----------|
| MONTH             | Mar-24 | Mar-23 | 24 vs 23 | Mar-22    | 24 vs 22 | Mar-21 | 24 vs 21 | Mar-20 | 24 vs 20 | Mar-19 | 24 vs 19 |
| Downtown          | 10,081 | 2,633  | 282.9%   | 4,152     | 142.8%   | 987    | 921%     | 832    | 1112%    | 1,500  | 572%     |
| Old Town/Ski Area | 2,672  | 2,672  | 0.0%     | 2,672     | 0.0%     | 2,672  | 0%       | 2,672  | 0%       | 2,672  | 0%       |
| In County         | 1,853  | 5,760  | -67.8%   | 3,495     | -47.0%   | 3,134  | -41%     | 2,638  | -30%     | 5,284  | -65%     |
| Outside County    | 57,374 | 52,853 | 8.6%     | 70,101    | -18.2%   | 22,180 | 159%     | 23,491 | 144%     | 20,211 | 184%     |
|                   | 71,980 | 63,918 | 12.6%    | 80,420    | -10.5%   | 28,973 | 148%     | 29,633 | 143%     | 29,667 | 143%     |