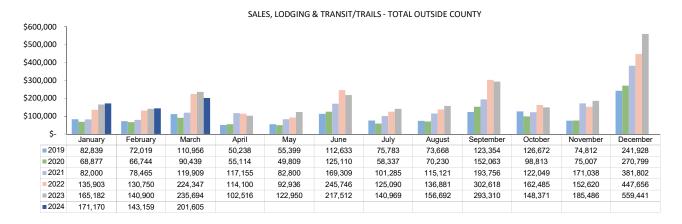

0,000 \$1,000,000 \$800,000 \$600,000 \$400,000 \$200,000 \$-January February March April May June July August September October November December **2019** 467,939 452,373 659,660 196,711 109,109 269,418 406,864 303,913 306,808 156,254 219,466 700,922 **2020** 579.861 423,403 110.300 268.142 457,133 421.871 283,729 729.796 563,109 51.938 379.956 260.605 ■2021 760,832 366,212 694,749 613,659 323,951 221,525 458,872 687,105 479,978 404,848 331,341 936,377 2022 896,785 914,592 1,019,600 313,332 221,770 427,727 655,872 456,650 431,313 347,176 437,585 1,005,003 **■2023** 963,421 909,898 1,039,611 336,208 211,673 402,056 627,311 454,985 440,430 325,037 424,989 1,028,053 980,949 985,794 947,661 ■2024

### **SUPPLEMENTAL INFORMATION - CONTINUED**





### **SUPPLEMENTAL INFORMATION - CONTINUED**



## SALES, LODGING & TRANSIT/TRAILS TAX - TOTAL RETAIL



### **SUPPLEMENTAL INFORMATION - CONTINUED**