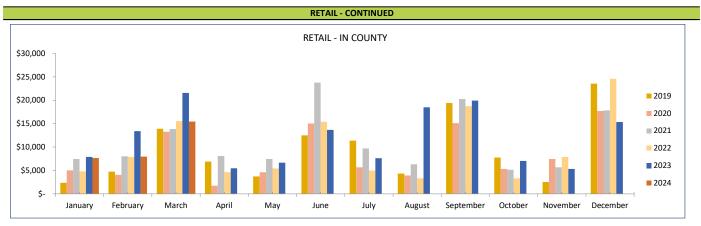

 $Note: This\ report\ excludes\ information\ that\ could\ \ result\ in\ the\ disclosure\ of\ confidential\ taxpayer\ information.$ 

|                   |           | C         | OMPARISONS | BY INDUSTRY  | AND BUSINES | SS LOCATIO | N        |           |          |           |          |
|-------------------|-----------|-----------|------------|--------------|-------------|------------|----------|-----------|----------|-----------|----------|
|                   |           |           |            | RET <i>A</i> | <b>NIL</b>  |            |          |           |          |           |          |
| MONTH             | Mar-24    | Mar-23    | 24 vs 23   | Mar-22       | 24 vs 22    | Mar-21     | 24 vs 21 | Mar-20    | 24 vs 20 | Mar-19    | 24 vs 19 |
| Downtown          | 178,282   | 266,173   | -33.0%     | 259,599      | -31.3%      | 255,778    | -30.3%   | 121,937   | 46.2%    | 174,969   | 1.9%     |
| Old Town/Ski Area | 262,060   | 265,873   | -1.4%      | 261,777      | 0.1%        | 148,170    | 76.9%    | 81,232    | 222.6%   | 244,187   | 7.3%     |
| In County         | 15,465    | 21,574    | -28.3%     | 15,561       | -0.6%       | 13,859     | 11.6%    | 13,250    | 16.7%    | 13,907    | 11.2%    |
| Outside County    | 111,779   | 146,548   | -23.7%     | 122,875      | -9.0%       | 74,854     | 49.3%    | 48,766    | 129.2%   | 69,241    | 61.4%    |
|                   | 567,586   | 700,168   | -18.9%     | 659,812      | -14.0%      | 492,661    | 15.2%    | 265,185   | 114.0%   | 502,304   | 13.0%    |
| YEAR-TO-DATE      | Mar-24    | Mar-23    | 24 vs 23   | Mar-22       | 24 vs 22    | Mar-21     | 24 vs 21 | Mar-20    | 24 vs 20 | Mar-19    | 24 vs 19 |
| Downtown          | 682,015   | 751,684   | -9.3%      | 757,529      | -10.0%      | 730,439    | -6.6%    | 524,259   | 30.1%    | 455,618   | 49.7%    |
| Old Town/Ski Area | 662,801   | 711,847   | -6.9%      | 662,005      | 0.1%        | 356,733    | 85.8%    | 407,296   | 62.7%    | 613,730   | 8.0%     |
| In County         | 31,135    | 42,876    | -27.4%     | 28,269       | 10.1%       | 29,321     | 6.2%     | 22,361    | 39.2%    | 21,003    | 48.2%    |
| Outside County    | 274,478   | 290,779   | -5.6%      | 258,306      | 6.3%        | 156,940    | 74.9%    | 110,378   | 148.7%   | 136,978   | 100.4%   |
|                   | 1,650,429 | 1,797,186 | -8.2%      | 1,706,109    | -3.3%       | 1,273,433  | 29.6%    | 1,064,294 | 55.1%    | 1,227,329 | 34.5%    |

## SALES, LODGING & TRANSIT/TRAILS TAX - TOTAL RETAIL