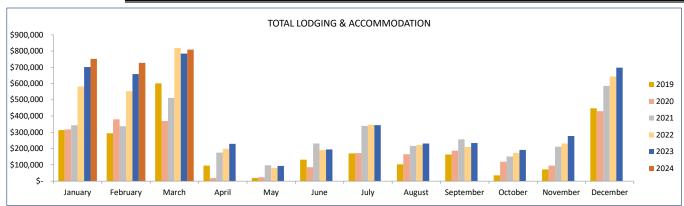

|              |               |           | LOD      | GING & ACCO | OMMODATIO | V         |          |           |          |           |          |
|--------------|---------------|-----------|----------|-------------|-----------|-----------|----------|-----------|----------|-----------|----------|
|              | Mar-24        | Mar-23    | 24 vs 23 | Mar-22      | 24 vs 22  | Mar-21    | 24 vs 21 | Mar-20    | 24 vs 20 | Mar-19    | 24 vs 19 |
| <u>MONTH</u> | 809,522       | 784,334   | 3.2%     | 818,996     | -1.2%     | 511,176   | 58%      | 370,005   | 119%     | 601,018   | 35%      |
|              | <u>Mar-24</u> | Mar-23    | 24 vs 23 | Mar-22      | 24 vs 22  | Mar-21    | 24 vs 21 | Mar-20    | 24 vs 20 | Mar-19    | 24 vs 19 |
| YEAR-TO-DATE | 2,289,128     | 2,144,416 | 6.7%     | 1,953,375   | 17.2%     | 1,191,554 | 92%      | 1,068,393 | 114%     | 1,208,502 | 89%      |