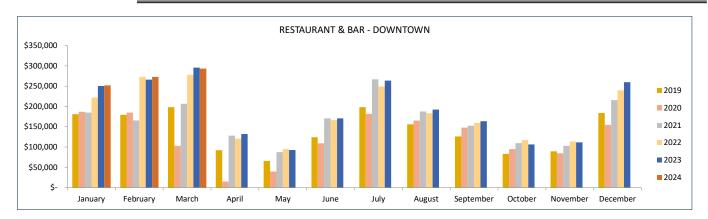

|                   |               |           |          | RESTAURA  | NT & BAR |         |          |           |          |           |          |
|-------------------|---------------|-----------|----------|-----------|----------|---------|----------|-----------|----------|-----------|----------|
| <u>MONTH</u>      | <u>Mar-24</u> | Mar-23    | 24 vs 23 | Mar-22    | 24 vs 22 | Mar-21  | 24 vs 21 | Mar-20    | 24 vs 20 | Mar-19    | 24 vs 19 |
| Downtown          | 293,608       | 295,708   | -0.7%    | 277,918   | 5.6%     | 206,791 | 42%      | 102,861   | 185%     | 198,343   | 48%      |
| Old Town/Ski Area | 361,340       | 333,823   | 8.2%     | 291,026   | 24.2%    | 123,096 | 194%     | 105,581   | 242%     | 247,104   | 46%      |
|                   | 654,947       | 629,531   | 4.0%     | 568,944   | 15.1%    | 329,887 | 98.5%    | 208,442   | 214.2%   | 445,447   | 47.0%    |
|                   |               |           |          |           |          |         |          |           |          |           |          |
| YEAR-TO-DATE      | Mar-24        | Mar-23    | 24 vs 23 | Mar-22    | 24 vs 22 | Mar-21  | 24 vs 21 | Mar-20    | 24 vs 20 | Mar-19    | 24 vs 19 |
| Downtown          | 818,521       | 812,006   | 0.8%     | 772,748   | 5.9%     | 557,447 | 47%      | 474,674   | 72%      | 558,791   | 46%      |
| Old Town/Ski Area | 1,023,142     | 991,936   | 3.1%     | 814,309   | 25.6%    | 312,342 | 228%     | 598,705   | 71%      | 682,319   | 50%      |
|                   | 1.841.663     | 1.803.942 | 2.1%     | 1.587.057 | 16.0%    | 869.789 | 111.7%   | 1.073.379 | 71.6%    | 1.241.110 | 48.4%    |