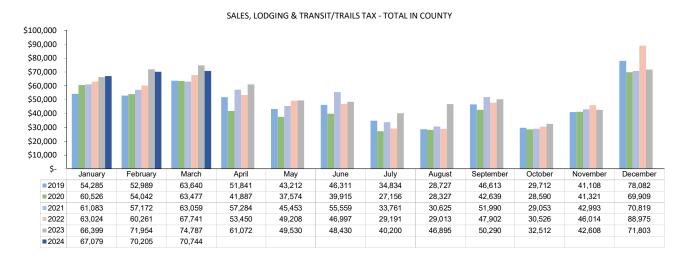

ING & TRANSIT/TRAILS TAX - TOTAL DOWNTOWN \$1,200,000 \$1,000,000 \$800,000 \$600,000 \$400,000 \$200,000 \$-January February March April May June July August September October November December **2019** 467,939 452,373 659,660 196,711 109,109 269,418 406,864 303,913 306,808 156,254 219,466 700,922 **2020** 579.861 423,403 110.300 268.142 457,133 421.871 283,729 729.796 563,109 51.938 379.956 260.605 ■2021 760,832 366,212 694,749 613,659 323,951 221,525 458,872 687,105 479,978 404,848 331,341 936,377 2022 896,785 914,592 1,019,600 313,332 221,770 427,727 655,872 456,650 431,313 347,176 437,585 1,005,003 **■2023** 963,421 909,898 1,039,611 336,208 211,673 402,056 627,311 454,985 440,430 325,037 424,989 1,028,053 980,949 985,794 947,661 ■2024

### **SUPPLEMENTAL INFORMATION - CONTINUED**





### **SUPPLEMENTAL INFORMATION - CONTINUED**



## SALES, LODGING & TRANSIT/TRAILS TAX - TOTAL RETAIL



### **SUPPLEMENTAL INFORMATION - CONTINUED**