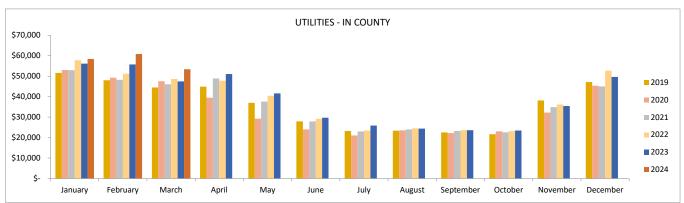

|                |               |         |          | UTILIT  | TIES     |         |          |         |          |         |          |
|----------------|---------------|---------|----------|---------|----------|---------|----------|---------|----------|---------|----------|
| <u>MONTH</u>   | <u>Mar-24</u> | Mar-23  | 24 vs 23 | Mar-22  | 24 vs 22 | Mar-21  | 24 vs 21 | Mar-20  | 24 vs 20 | Mar-19  | 24 vs 19 |
| In County      | 53,426        | 47,452  | 12.6%    | 48,685  | 9.7%     | 46,031  | 16%      | 47,540  | 12%      | 44,448  | 20%      |
| Outside County | 32,452        | 36,293  | -10.6%   | 31,371  | 3.4%     | 22,875  | 42%      | 18,182  | 78%      | 21,505  | 51%      |
|                | 85,878        | 83,745  | 2.5%     | 80,056  | 7.3%     | 68,906  | 25%      | 65,722  | 31%      | 65,953  | 30%      |
|                |               |         |          |         |          |         |          |         |          |         |          |
| YEAR-TO-DATE   | <u>Mar-24</u> | Mar-23  | 24 vs 23 | Mar-22  | 24 vs 22 | Mar-21  | 24 vs 21 | Mar-20  | 24 vs 20 | Mar-19  | 24 vs 19 |
| In County      | 172,656       | 159,327 | 8.4%     | 157,637 | 9.5%     | 147,257 | 17%      | 149,793 | 15%      | 144,115 | 20%      |
| Outside County | 107,139       | 130,372 | -17.8%   | 96,700  | 10.8%    | 69,081  | 55%      | 60,911  | 76%      | 70,324  | 52%      |
|                | 279,794       | 289,699 | -3.4%    | 254,337 | 10.0%    | 216,338 | 29%      | 210,704 | 33%      | 214,439 | 30%      |