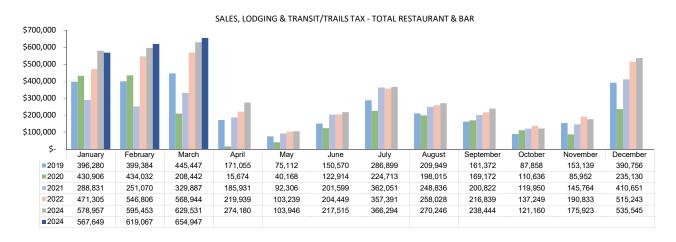

|                   |               |           |          | RESTAURA  | NT & BAR |         |          |           |          |           |          |
|-------------------|---------------|-----------|----------|-----------|----------|---------|----------|-----------|----------|-----------|----------|
| <u>MONTH</u>      | <u>Mar-24</u> | Mar-23    | 24 vs 23 | Mar-22    | 24 vs 22 | Mar-21  | 24 vs 21 | Mar-20    | 24 vs 20 | Mar-19    | 24 vs 19 |
| Downtown          | 293,608       | 295,708   | -0.7%    | 277,918   | 5.6%     | 206,791 | 42%      | 102,861   | 185%     | 198,343   | 48%      |
| Old Town/Ski Area | 361,340       | 333,823   | 8.2%     | 291,026   | 24.2%    | 123,096 | 194%     | 105,581   | 242%     | 247,104   | 46%      |
|                   | 654,947       | 629,531   | 4.0%     | 568,944   | 15.1%    | 329,887 | 98.5%    | 208,442   | 214.2%   | 445,447   | 47.0%    |
|                   |               |           |          |           |          |         |          |           |          |           |          |
| YEAR-TO-DATE      | Mar-24        | Mar-23    | 24 vs 23 | Mar-22    | 24 vs 22 | Mar-21  | 24 vs 21 | Mar-20    | 24 vs 20 | Mar-19    | 24 vs 19 |
| Downtown          | 818,521       | 812,006   | 0.8%     | 772,748   | 5.9%     | 557,447 | 47%      | 474,674   | 72%      | 558,791   | 46%      |
| Old Town/Ski Area | 1,023,142     | 991,936   | 3.1%     | 814,309   | 25.6%    | 312,342 | 228%     | 598,705   | 71%      | 682,319   | 50%      |
|                   | 1.841.663     | 1.803.942 | 2.1%     | 1.587.057 | 16.0%    | 869.789 | 111.7%   | 1.073.379 | 71.6%    | 1.241.110 | 48.4%    |