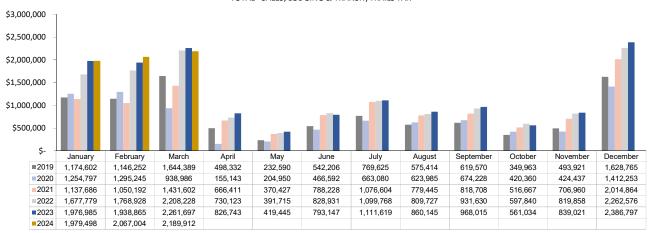

|                 |
| Downtown                        | 2,914,404                  | 2,912,930                  | 0.1%             | 2,830,977                  | 2.9%             | 2,069,241              | 41%             | 1,566,373                  | 86%             | 1,579,972                  | 84%             |
| Downtown<br>Old Town/Ski Area   | 2,914,404<br>2,598,048     | 2,912,930<br>2,509,703     | 0.1%<br>3.5%     | 2,830,977<br>2,141,932     | 2.9%<br>21.3%    | 2,069,241<br>1,088,550 | 41%<br>139%     | 1,566,373<br>1,518,549     | 86%<br>71%      | 1,579,972<br>1,948,541     | 84%<br>33%      |

# 2024 - TOTAL TAX REVENUE BY BUSINESS LOCATION



# 2023 - TOTAL TAX REVENUE BY BUSINESS LOCATION



### SUPPLEMENTAL INFORMATION

#### TOTAL - SALES, LODGING & TRANSIT/TRAILS TAX



#### SALES, LODGING & TRANSIT/TRAILS TAX - TOTAL DOWNTOWN \$1,200,000 \$1,000,000 \$800,000 \$600,000 \$400,000 \$200,000 \$-January February March April May June July August September October November December **2019** 467,939 452,373 659,660 196,711 109,109 269,418 406,864 303,913 306,808 156,254 219,466 700,922 **2020** 579.861 423,403 110.300 268.142 457,133 421.871 283,729 729.796 563,109 51.938 379.956 260.605 ■2021 760,832 366,212 694,749 613,659 323,951 221,525 458,872 687,105 479,978 404,848 331,341 936,377 2022 896,785 914,592 1,019,600 313,332 221,770 427,727 655,872 456,650 431,313 347,176 437,585 1,005,003 **■2023** 963,421 909,898 1,039,611 336,208 211,673 402,056 627,311 454,985 440,430 325,037 424,989 1,028,053 980,949 985,794 947,661 ■2024

### **SUPPLEMENTAL INFORMATION