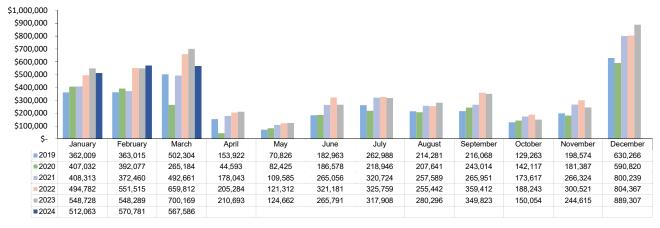

## SALES, LODGING & TRANSIT/TRAILS TAX - TOTAL RETAIL

 $Note: This\ report\ excludes\ information\ that\ could\ \ result\ in\ the\ disclosure\ of\ confidential\ taxpayer\ information.$ 

|                   |           | C         | OMPARISONS | BY INDUSTRY  | AND BUSINES | SS LOCATIO | N        |           |          |           |          |
|-------------------|-----------|-----------|------------|--------------|-------------|------------|----------|-----------|----------|-----------|----------|
|                   |           |           |            | RET <i>A</i> | <b>NIL</b>  |            |          |           |          |           |          |
| MONTH             | Mar-24    | Mar-23    | 24 vs 23   | Mar-22       | 24 vs 22    | Mar-21     | 24 vs 21 | Mar-20    | 24 vs 20 | Mar-19    | 24 vs 19 |
| Downtown          | 178,282   | 266,173   | -33.0%     | 259,599      | -31.3%      | 255,778    | -30.3%   | 121,937   | 46.2%    | 174,969   | 1.9%     |
| Old Town/Ski Area | 262,060   | 265,873   | -1.4%      | 261,777      | 0.1%        | 148,170    | 76.9%    | 81,232    | 222.6%   | 244,187   | 7.3%     |
| In County         | 15,465    | 21,574    | -28.3%     | 15,561       | -0.6%       | 13,859     | 11.6%    | 13,250    | 16.7%    | 13,907    | 11.2%    |
| Outside County    | 111,779   | 146,548   | -23.7%     | 122,875      | -9.0%       | 74,854     | 49.3%    | 48,766    | 129.2%   | 69,241    | 61.4%    |
|                   | 567,586   | 700,168   | -18.9%     | 659,812      | -14.0%      | 492,661    | 15.2%    | 265,185   | 114.0%   | 502,304   | 13.0%    |
| YEAR-TO-DATE      | Mar-24    | Mar-23    | 24 vs 23   | Mar-22       | 24 vs 22    | Mar-21     | 24 vs 21 | Mar-20    | 24 vs 20 | Mar-19    | 24 vs 19 |
| Downtown          | 682,015   | 751,684   | -9.3%      | 757,529      | -10.0%      | 730,439    | -6.6%    | 524,259   | 30.1%    | 455,618   | 49.7%    |
| Old Town/Ski Area | 662,801   | 711,847   | -6.9%      | 662,005      | 0.1%        | 356,733    | 85.8%    | 407,296   | 62.7%    | 613,730   | 8.0%     |
| In County         | 31,135    | 42,876    | -27.4%     | 28,269       | 10.1%       | 29,321     | 6.2%     | 22,361    | 39.2%    | 21,003    | 48.2%    |
| Outside County    | 274,478   | 290,779   | -5.6%      | 258,306      | 6.3%        | 156,940    | 74.9%    | 110,378   | 148.7%   | 136,978   | 100.4%   |
|                   | 1,650,429 | 1,797,186 | -8.2%      | 1,706,109    | -3.3%       | 1,273,433  | 29.6%    | 1,064,294 | 55.1%    | 1,227,329 | 34.5%    |