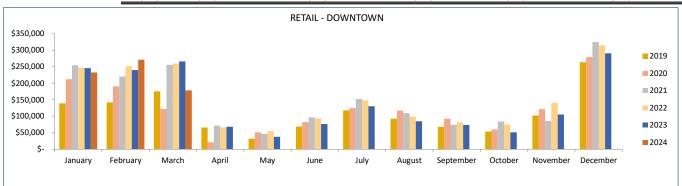

 $Note: This\ report\ excludes\ information\ that\ could\ \ result\ in\ the\ disclosure\ of\ confidential\ taxpayer\ information.$ 

|                   |           | C         | OMPARISONS | BY INDUSTRY  | AND BUSINES | SS LOCATIO | N        |           |          |           |          |
|-------------------|-----------|-----------|------------|--------------|-------------|------------|----------|-----------|----------|-----------|----------|
|                   |           |           |            | RET <i>A</i> | <b>NIL</b>  |            |          |           |          |           |          |
| MONTH             | Mar-24    | Mar-23    | 24 vs 23   | Mar-22       | 24 vs 22    | Mar-21     | 24 vs 21 | Mar-20    | 24 vs 20 | Mar-19    | 24 vs 19 |
| Downtown          | 178,282   | 266,173   | -33.0%     | 259,599      | -31.3%      | 255,778    | -30.3%   | 121,937   | 46.2%    | 174,969   | 1.9%     |
| Old Town/Ski Area | 262,060   | 265,873   | -1.4%      | 261,777      | 0.1%        | 148,170    | 76.9%    | 81,232    | 222.6%   | 244,187   | 7.3%     |
| In County         | 15,465    | 21,574    | -28.3%     | 15,561       | -0.6%       | 13,859     | 11.6%    | 13,250    | 16.7%    | 13,907    | 11.2%    |
| Outside County    | 111,779   | 146,548   | -23.7%     | 122,875      | -9.0%       | 74,854     | 49.3%    | 48,766    | 129.2%   | 69,241    | 61.4%    |
|                   | 567,586   | 700,168   | -18.9%     | 659,812      | -14.0%      | 492,661    | 15.2%    | 265,185   | 114.0%   | 502,304   | 13.0%    |
| YEAR-TO-DATE      | Mar-24    | Mar-23    | 24 vs 23   | Mar-22       | 24 vs 22    | Mar-21     | 24 vs 21 | Mar-20    | 24 vs 20 | Mar-19    | 24 vs 19 |
| Downtown          | 682,015   | 751,684   | -9.3%      | 757,529      | -10.0%      | 730,439    | -6.6%    | 524,259   | 30.1%    | 455,618   | 49.7%    |
| Old Town/Ski Area | 662,801   | 711,847   | -6.9%      | 662,005      | 0.1%        | 356,733    | 85.8%    | 407,296   | 62.7%    | 613,730   | 8.0%     |
| In County         | 31,135    | 42,876    | -27.4%     | 28,269       | 10.1%       | 29,321     | 6.2%     | 22,361    | 39.2%    | 21,003    | 48.2%    |
| Outside County    | 274,478   | 290,779   | -5.6%      | 258,306      | 6.3%        | 156,940    | 74.9%    | 110,378   | 148.7%   | 136,978   | 100.4%   |
|                   | 1,650,429 | 1,797,186 | -8.2%      | 1,706,109    | -3.3%       | 1,273,433  | 29.6%    | 1,064,294 | 55.1%    | 1,227,329 | 34.5%    |

## SALES, LODGING & TRANSIT/TRAILS TAX - TOTAL RETAIL