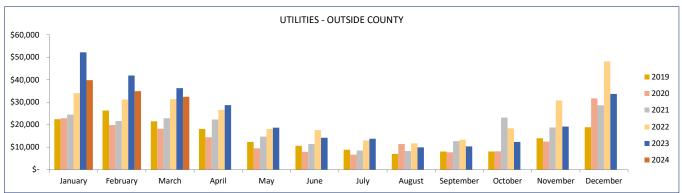

|                |               |         |          | UTILIT  | TIES     |         |          |         |          |         |          |
|----------------|---------------|---------|----------|---------|----------|---------|----------|---------|----------|---------|----------|
| <u>MONTH</u>   | <u>Mar-24</u> | Mar-23  | 24 vs 23 | Mar-22  | 24 vs 22 | Mar-21  | 24 vs 21 | Mar-20  | 24 vs 20 | Mar-19  | 24 vs 19 |
| In County      | 53,426        | 47,452  | 12.6%    | 48,685  | 9.7%     | 46,031  | 16%      | 47,540  | 12%      | 44,448  | 20%      |
| Outside County | 32,452        | 36,293  | -10.6%   | 31,371  | 3.4%     | 22,875  | 42%      | 18,182  | 78%      | 21,505  | 51%      |
|                | 85,878        | 83,745  | 2.5%     | 80,056  | 7.3%     | 68,906  | 25%      | 65,722  | 31%      | 65,953  | 30%      |
|                |               |         |          |         |          |         |          |         |          |         |          |
| YEAR-TO-DATE   | <u>Mar-24</u> | Mar-23  | 24 vs 23 | Mar-22  | 24 vs 22 | Mar-21  | 24 vs 21 | Mar-20  | 24 vs 20 | Mar-19  | 24 vs 19 |
| In County      | 172,656       | 159,327 | 8.4%     | 157,637 | 9.5%     | 147,257 | 17%      | 149,793 | 15%      | 144,115 | 20%      |
| Outside County | 107,139       | 130,372 | -17.8%   | 96,700  | 10.8%    | 69,081  | 55%      | 60,911  | 76%      | 70,324  | 52%      |
|                | 279,794       | 289,699 | -3.4%    | 254,337 | 10.0%    | 216,338 | 29%      | 210,704 | 33%      | 214,439 | 30%      |