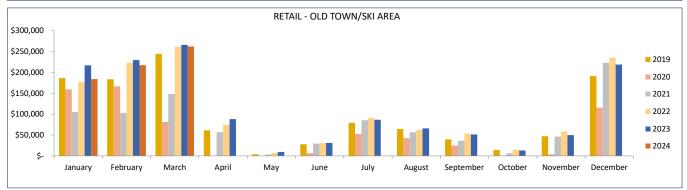

 $Note: This\ report\ excludes\ information\ that\ could\ \ result\ in\ the\ disclosure\ of\ confidential\ taxpayer\ information.$ 

|                   |           | C         | OMPARISONS | BY INDUSTRY  | AND BUSINES | SS LOCATIO | N        |           |          |           |          |
|-------------------|-----------|-----------|------------|--------------|-------------|------------|----------|-----------|----------|-----------|----------|
|                   |           |           |            | RET <i>A</i> | <b>NIL</b>  |            |          |           |          |           |          |
| MONTH             | Mar-24    | Mar-23    | 24 vs 23   | Mar-22       | 24 vs 22    | Mar-21     | 24 vs 21 | Mar-20    | 24 vs 20 | Mar-19    | 24 vs 19 |
| Downtown          | 178,282   | 266,173   | -33.0%     | 259,599      | -31.3%      | 255,778    | -30.3%   | 121,937   | 46.2%    | 174,969   | 1.9%     |
| Old Town/Ski Area | 262,060   | 265,873   | -1.4%      | 261,777      | 0.1%        | 148,170    | 76.9%    | 81,232    | 222.6%   | 244,187   | 7.3%     |
| In County         | 15,465    | 21,574    | -28.3%     | 15,561       | -0.6%       | 13,859     | 11.6%    | 13,250    | 16.7%    | 13,907    | 11.2%    |
| Outside County    | 111,779   | 146,548   | -23.7%     | 122,875      | -9.0%       | 74,854     | 49.3%    | 48,766    | 129.2%   | 69,241    | 61.4%    |
|                   | 567,586   | 700,168   | -18.9%     | 659,812      | -14.0%      | 492,661    | 15.2%    | 265,185   | 114.0%   | 502,304   | 13.0%    |
| YEAR-TO-DATE      | Mar-24    | Mar-23    | 24 vs 23   | Mar-22       | 24 vs 22    | Mar-21     | 24 vs 21 | Mar-20    | 24 vs 20 | Mar-19    | 24 vs 19 |
| Downtown          | 682,015   | 751,684   | -9.3%      | 757,529      | -10.0%      | 730,439    | -6.6%    | 524,259   | 30.1%    | 455,618   | 49.7%    |
| Old Town/Ski Area | 662,801   | 711,847   | -6.9%      | 662,005      | 0.1%        | 356,733    | 85.8%    | 407,296   | 62.7%    | 613,730   | 8.0%     |
| In County         | 31,135    | 42,876    | -27.4%     | 28,269       | 10.1%       | 29,321     | 6.2%     | 22,361    | 39.2%    | 21,003    | 48.2%    |
| Outside County    | 274,478   | 290,779   | -5.6%      | 258,306      | 6.3%        | 156,940    | 74.9%    | 110,378   | 148.7%   | 136,978   | 100.4%   |
|                   | 1,650,429 | 1,797,186 | -8.2%      | 1,706,109    | -3.3%       | 1,273,433  | 29.6%    | 1,064,294 | 55.1%    | 1,227,329 | 34.5%    |

## SALES, LODGING & TRANSIT/TRAILS TAX - TOTAL RETAIL