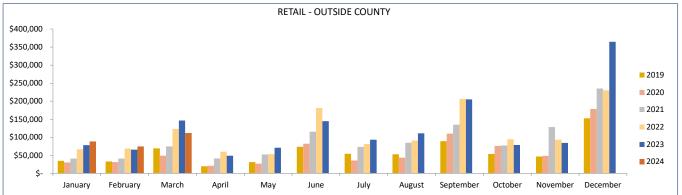

 $Note: This\ report\ excludes\ information\ that\ could\ \ result\ in\ the\ disclosure\ of\ confidential\ taxpayer\ information.$ 

|                   |           | C         | OMPARISONS | BY INDUSTRY  | AND BUSINES | SS LOCATIO | N        |           |          |           |          |
|-------------------|-----------|-----------|------------|--------------|-------------|------------|----------|-----------|----------|-----------|----------|
|                   |           |           |            | RET <i>A</i> | <b>NIL</b>  |            |          |           |          |           |          |
| MONTH             | Mar-24    | Mar-23    | 24 vs 23   | Mar-22       | 24 vs 22    | Mar-21     | 24 vs 21 | Mar-20    | 24 vs 20 | Mar-19    | 24 vs 19 |
| Downtown          | 178,282   | 266,173   | -33.0%     | 259,599      | -31.3%      | 255,778    | -30.3%   | 121,937   | 46.2%    | 174,969   | 1.9%     |
| Old Town/Ski Area | 262,060   | 265,873   | -1.4%      | 261,777      | 0.1%        | 148,170    | 76.9%    | 81,232    | 222.6%   | 244,187   | 7.3%     |
| In County         | 15,465    | 21,574    | -28.3%     | 15,561       | -0.6%       | 13,859     | 11.6%    | 13,250    | 16.7%    | 13,907    | 11.2%    |
| Outside County    | 111,779   | 146,548   | -23.7%     | 122,875      | -9.0%       | 74,854     | 49.3%    | 48,766    | 129.2%   | 69,241    | 61.4%    |
|                   | 567,586   | 700,168   | -18.9%     | 659,812      | -14.0%      | 492,661    | 15.2%    | 265,185   | 114.0%   | 502,304   | 13.0%    |
| YEAR-TO-DATE      | Mar-24    | Mar-23    | 24 vs 23   | Mar-22       | 24 vs 22    | Mar-21     | 24 vs 21 | Mar-20    | 24 vs 20 | Mar-19    | 24 vs 19 |
| Downtown          | 682,015   | 751,684   | -9.3%      | 757,529      | -10.0%      | 730,439    | -6.6%    | 524,259   | 30.1%    | 455,618   | 49.7%    |
| Old Town/Ski Area | 662,801   | 711,847   | -6.9%      | 662,005      | 0.1%        | 356,733    | 85.8%    | 407,296   | 62.7%    | 613,730   | 8.0%     |
| In County         | 31,135    | 42,876    | -27.4%     | 28,269       | 10.1%       | 29,321     | 6.2%     | 22,361    | 39.2%    | 21,003    | 48.2%    |
| Outside County    | 274,478   | 290,779   | -5.6%      | 258,306      | 6.3%        | 156,940    | 74.9%    | 110,378   | 148.7%   | 136,978   | 100.4%   |
|                   | 1,650,429 | 1,797,186 | -8.2%      | 1,706,109    | -3.3%       | 1,273,433  | 29.6%    | 1,064,294 | 55.1%    | 1,227,329 | 34.5%    |

## SALES, LODGING & TRANSIT/TRAILS TAX - TOTAL RETAIL