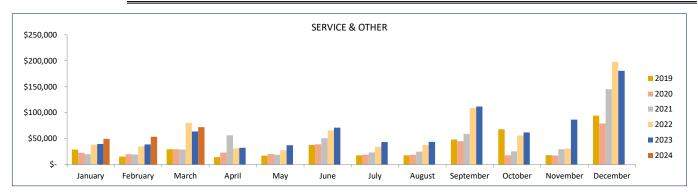

|                   |        |        |          | SERVICE 8 | OTHER    |        |          |        |          |        |          |
|-------------------|--------|--------|----------|-----------|----------|--------|----------|--------|----------|--------|----------|
| MONTH             | Mar-24 | Mar-23 | 24 vs 23 | Mar-22    | 24 vs 22 | Mar-21 | 24 vs 21 | Mar-20 | 24 vs 20 | Mar-19 | 24 vs 19 |
| Downtown          | 10,081 | 2,633  | 282.9%   | 4,152     | 142.8%   | 987    | 921%     | 832    | 1112%    | 1,500  | 572%     |
| Old Town/Ski Area | 2,672  | 2,672  | 0.0%     | 2,672     | 0.0%     | 2,672  | 0%       | 2,672  | 0%       | 2,672  | 0%       |
| In County         | 1,853  | 5,760  | -67.8%   | 3,495     | -47.0%   | 3,134  | -41%     | 2,638  | -30%     | 5,284  | -65%     |
| Outside County    | 57,374 | 52,853 | 8.6%     | 70,101    | -18.2%   | 22,180 | 159%     | 23,491 | 144%     | 20,211 | 184%     |
|                   | 71,980 | 63,918 | 12.6%    | 80,420    | -10.5%   | 28,973 | 148%     | 29,633 | 143%     | 29,667 | 143%     |

| YEAR-TO-DATE      | Mar-24  | Mar-23  | 24 vs 23 | Mar-22  | 24 vs 22 | Mar-21 | 24 vs 21 | Mar-20 | 24 vs 20 | Mar-19 | 24 vs 19 |
|-------------------|---------|---------|----------|---------|----------|--------|----------|--------|----------|--------|----------|
| Downtown          | 17,133  | 2,741   | 525.1%   | 4,939   | 246.9%   | 1,322  | 1196%    | 3,781  | 353%     | 1,539  | 1013%    |
| Old Town/Ski Area | 19,712  | 8,015   | 145.9%   | 8,015   | 145.9%   | 8,015  | 146%     | 8,015  | 146%     | 8,015  | 146%     |
| In County         | 4,237   | 10,924  | -61.2%   | 5,110   | -17.1%   | 4,677  | -9%      | 5,689  | -26%     | 5,796  | -27%     |
| Outside County    | 134,317 | 120,625 | 11.4%    | 135,993 | -1.2%    | 54,353 | 147%     | 54,772 | 145%     | 58,513 | 130%     |
|                   | 175,399 | 142,305 | 23.3%    | 154,057 | 13.9%    | 68,367 | 157%     | 72,257 | 143%     | 73,863 | 137%     |