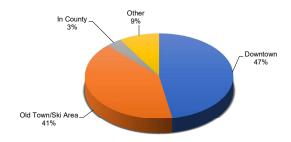

# 2023 - TOTAL TAX REVENUE BY BUSINESS LOCATION

 $Note: This\ report\ excludes\ information\ that\ could\ \ result\ in\ the\ disclosure\ of\ confidential\ taxpayer\ information.$ 

|                   |           | C         | OMPARISONS | BY INDUSTRY  | AND BUSINES | SS LOCATIO | N        |           |          |           |          |
|-------------------|-----------|-----------|------------|--------------|-------------|------------|----------|-----------|----------|-----------|----------|
|                   |           |           |            | RET <i>A</i> | <b>NIL</b>  |            |          |           |          |           |          |
| MONTH             | Mar-24    | Mar-23    | 24 vs 23   | Mar-22       | 24 vs 22    | Mar-21     | 24 vs 21 | Mar-20    | 24 vs 20 | Mar-19    | 24 vs 19 |
| Downtown          | 178,282   | 266,173   | -33.0%     | 259,599      | -31.3%      | 255,778    | -30.3%   | 121,937   | 46.2%    | 174,969   | 1.9%     |
| Old Town/Ski Area | 262,060   | 265,873   | -1.4%      | 261,777      | 0.1%        | 148,170    | 76.9%    | 81,232    | 222.6%   | 244,187   | 7.3%     |
| In County         | 15,465    | 21,574    | -28.3%     | 15,561       | -0.6%       | 13,859     | 11.6%    | 13,250    | 16.7%    | 13,907    | 11.2%    |
| Outside County    | 111,779   | 146,548   | -23.7%     | 122,875      | -9.0%       | 74,854     | 49.3%    | 48,766    | 129.2%   | 69,241    | 61.4%    |
|                   | 567,586   | 700,168   | -18.9%     | 659,812      | -14.0%      | 492,661    | 15.2%    | 265,185   | 114.0%   | 502,304   | 13.0%    |
| YEAR-TO-DATE      | Mar-24    | Mar-23    | 24 vs 23   | Mar-22       | 24 vs 22    | Mar-21     | 24 vs 21 | Mar-20    | 24 vs 20 | Mar-19    | 24 vs 19 |
| Downtown          | 682,015   | 751,684   | -9.3%      | 757,529      | -10.0%      | 730,439    | -6.6%    | 524,259   | 30.1%    | 455,618   | 49.7%    |
| Old Town/Ski Area | 662,801   | 711,847   | -6.9%      | 662,005      | 0.1%        | 356,733    | 85.8%    | 407,296   | 62.7%    | 613,730   | 8.0%     |
| In County         | 31,135    | 42,876    | -27.4%     | 28,269       | 10.1%       | 29,321     | 6.2%     | 22,361    | 39.2%    | 21,003    | 48.2%    |
| Outside County    | 274,478   | 290,779   | -5.6%      | 258,306      | 6.3%        | 156,940    | 74.9%    | 110,378   | 148.7%   | 136,978   | 100.4%   |
|                   | 1,650,429 | 1,797,186 | -8.2%      | 1,706,109    | -3.3%       | 1,273,433  | 29.6%    | 1,064,294 | 55.1%    | 1,227,329 | 34.5%    |

|                   |               |           |          | RESTAURA  | NT & BAR |         |          |           |          |           |          |
|-------------------|---------------|-----------|----------|-----------|----------|---------|----------|-----------|----------|-----------|----------|
| <u>MONTH</u>      | <u>Mar-24</u> | Mar-23    | 24 vs 23 | Mar-22    | 24 vs 22 | Mar-21  | 24 vs 21 | Mar-20    | 24 vs 20 | Mar-19    | 24 vs 19 |
| Downtown          | 293,608       | 295,708   | -0.7%    | 277,918   | 5.6%     | 206,791 | 42%      | 102,861   | 185%     | 198,343   | 48%      |
| Old Town/Ski Area | 361,340       | 333,823   | 8.2%     | 291,026   | 24.2%    | 123,096 | 194%     | 105,581   | 242%     | 247,104   | 46%      |
|                   | 654,947       | 629,531   | 4.0%     | 568,944   | 15.1%    | 329,887 | 98.5%    | 208,442   | 214.2%   | 445,447   | 47.0%    |
|                   |               |           |          |           |          |         |          |           |          |           |          |
| YEAR-TO-DATE      | Mar-24        | Mar-23    | 24 vs 23 | Mar-22    | 24 vs 22 | Mar-21  | 24 vs 21 | Mar-20    | 24 vs 20 | Mar-19    | 24 vs 19 |
| Downtown          | 818,521       | 812,006   | 0.8%     | 772,748   | 5.9%     | 557,447 | 47%      | 474,674   | 72%      | 558,791   | 46%      |
| Old Town/Ski Area | 1,023,142     | 991,936   | 3.1%     | 814,309   | 25.6%    | 312,342 | 228%     | 598,705   | 71%      | 682,319   | 50%      |
|                   | 1.841.663     | 1.803.942 | 2.1%     | 1.587.057 | 16.0%    | 869.789 | 111.7%   | 1.073.379 | 71.6%    | 1.241.110 | 48.4%    |

|              |               |           | LOD      | GING & ACCO | OMMODATIO | V         |          |           |          |           |          |
|--------------|---------------|-----------|----------|-------------|-----------|-----------|----------|-----------|----------|-----------|----------|
|              | Mar-24        | Mar-23    | 24 vs 23 | Mar-22      | 24 vs 22  | Mar-21    | 24 vs 21 | Mar-20    | 24 vs 20 | Mar-19    | 24 vs 19 |
| <u>MONTH</u> | 809,522       | 784,334   | 3.2%     | 818,996     | -1.2%     | 511,176   | 58%      | 370,005   | 119%     | 601,018   | 35%      |
|              | <u>Mar-24</u> | Mar-23    | 24 vs 23 | Mar-22      | 24 vs 22  | Mar-21    | 24 vs 21 | Mar-20    | 24 vs 20 | Mar-19    | 24 vs 19 |
| YEAR-TO-DATE | 2,289,128     | 2,144,416 | 6.7%     | 1,953,375   | 17.2%     | 1,191,554 | 92%      | 1,068,393 | 114%     | 1,208,502 | 89%      |

|                |               |         |          | UTILIT  | TIES     |         |          |         |          |         |          |
|----------------|---------------|---------|----------|---------|----------|---------|----------|---------|----------|---------|----------|
| <u>MONTH</u>   | <u>Mar-24</u> | Mar-23  | 24 vs 23 | Mar-22  | 24 vs 22 | Mar-21  | 24 vs 21 | Mar-20  | 24 vs 20 | Mar-19  | 24 vs 19 |
| In County      | 53,426        | 47,452  | 12.6%    | 48,685  | 9.7%     | 46,031  | 16%      | 47,540  | 12%      | 44,448  | 20%      |
| Outside County | 32,452        | 36,293  | -10.6%   | 31,371  | 3.4%     | 22,875  | 42%      | 18,182  | 78%      | 21,505  | 51%      |
|                | 85,878        | 83,745  | 2.5%     | 80,056  | 7.3%     | 68,906  | 25%      | 65,722  | 31%      | 65,953  | 30%      |
|                |               |         |          |         |          |         |          |         |          |         |          |
| YEAR-TO-DATE   | <u>Mar-24</u> | Mar-23  | 24 vs 23 | Mar-22  | 24 vs 22 | Mar-21  | 24 vs 21 | Mar-20  | 24 vs 20 | Mar-19  | 24 vs 19 |
| In County      | 172,656       | 159,327 | 8.4%     | 157,637 | 9.5%     | 147,257 | 17%      | 149,793 | 15%      | 144,115 | 20%      |
| Outside County | 107,139       | 130,372 | -17.8%   | 96,700  | 10.8%    | 69,081  | 55%      | 60,911  | 76%      | 70,324  | 52%      |
|                | 279,794       | 289,699 | -3.4%    | 254,337 | 10.0%    | 216,338 | 29%      | 210,704 | 33%      | 214,439 | 30%      |

|                   |        |        |          | SERVICE 8 | OTHER    |        |          |        |          |        |          |
|-------------------|--------|--------|----------|-----------|----------|--------|----------|--------|----------|--------|----------|
| MONTH             | Mar-24 | Mar-23 | 24 vs 23 | Mar-22    | 24 vs 22 | Mar-21 | 24 vs 21 | Mar-20 | 24 vs 20 | Mar-19 | 24 vs 19 |
| Downtown          | 10,081 | 2,633  | 282.9%   | 4,152     | 142.8%   | 987    | 921%     | 832    | 1112%    | 1,500  | 572%     |
| Old Town/Ski Area | 2,672  | 2,672  | 0.0%     | 2,672     | 0.0%     | 2,672  | 0%       | 2,672  | 0%       | 2,672  | 0%       |
| In County         | 1,853  | 5,760  | -67.8%   | 3,495     | -47.0%   | 3,134  | -41%     | 2,638  | -30%     | 5,284  | -65%     |
| Outside County    | 57,374 | 52,853 | 8.6%     | 70,101    | -18.2%   | 22,180 | 159%     | 23,491 | 144%     | 20,211 | 184%     |
|                   | 71,980 | 63,918 | 12.6%    | 80,420    | -10.5%   | 28,973 | 148%     | 29,633 | 143%     | 29,667 | 143%     |