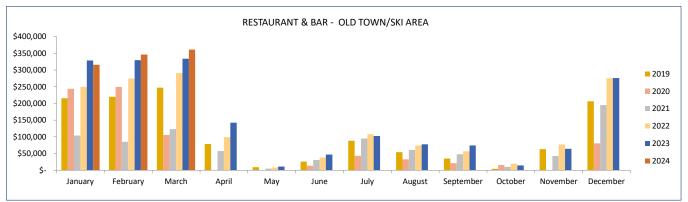

|                   |               |           |          | RESTAURA  | NT & BAR |         |          |           |          |           |          |
|-------------------|---------------|-----------|----------|-----------|----------|---------|----------|-----------|----------|-----------|----------|
| <u>MONTH</u>      | <u>Mar-24</u> | Mar-23    | 24 vs 23 | Mar-22    | 24 vs 22 | Mar-21  | 24 vs 21 | Mar-20    | 24 vs 20 | Mar-19    | 24 vs 19 |
| Downtown          | 293,608       | 295,708   | -0.7%    | 277,918   | 5.6%     | 206,791 | 42%      | 102,861   | 185%     | 198,343   | 48%      |
| Old Town/Ski Area | 361,340       | 333,823   | 8.2%     | 291,026   | 24.2%    | 123,096 | 194%     | 105,581   | 242%     | 247,104   | 46%      |
|                   | 654,947       | 629,531   | 4.0%     | 568,944   | 15.1%    | 329,887 | 98.5%    | 208,442   | 214.2%   | 445,447   | 47.0%    |
|                   |               |           |          |           |          |         |          |           |          |           |          |
| YEAR-TO-DATE      | Mar-24        | Mar-23    | 24 vs 23 | Mar-22    | 24 vs 22 | Mar-21  | 24 vs 21 | Mar-20    | 24 vs 20 | Mar-19    | 24 vs 19 |
| Downtown          | 818,521       | 812,006   | 0.8%     | 772,748   | 5.9%     | 557,447 | 47%      | 474,674   | 72%      | 558,791   | 46%      |
| Old Town/Ski Area | 1,023,142     | 991,936   | 3.1%     | 814,309   | 25.6%    | 312,342 | 228%     | 598,705   | 71%      | 682,319   | 50%      |
|                   | 1.841.663     | 1.803.942 | 2.1%     | 1.587.057 | 16.0%    | 869.789 | 111.7%   | 1.073.379 | 71.6%    | 1.241.110 | 48.4%    |