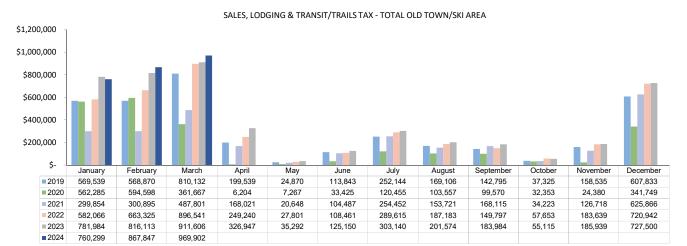

DGING & TRANSIT/TRAILS TAX - TOTAL DOWNTOWN \$1,200,000 \$1,000,000 \$800,000 \$600,000 \$400,000 \$200,000 \$-January February March April May June July August September October November December **2019** 467,939 452,373 659,660 196,711 109,109 269,418 406,864 303,913 306,808 156,254 219,466 700,922 **2020** 579.861 423,403 110.300 268.142 457,133 421.871 283,729 729.796 563,109 51.938 379.956 260.605 ■2021 760,832 366,212 694,749 613,659 323,951 221,525 458,872 687,105 479,978 404,848 331,341 936,377 2022 896,785 914,592 1,019,600 313,332 221,770 427,727 655,872 456,650 431,313 347,176 437,585 1,005,003 **■2023** 963,421 909,898 1,039,611 336,208 211,673 402,056 627,311 454,985 440,430 325,037 424,989 1,028,053 980,949 985,794 947,661 ■2024

### **SUPPLEMENTAL INFORMATION - CONTINUED**





### **SUPPLEMENTAL INFORMATION - CONTINUED**



## SALES, LODGING & TRANSIT/TRAILS TAX - TOTAL RETAIL



### **SUPPLEMENTAL INFORMATION - CONTINUED**