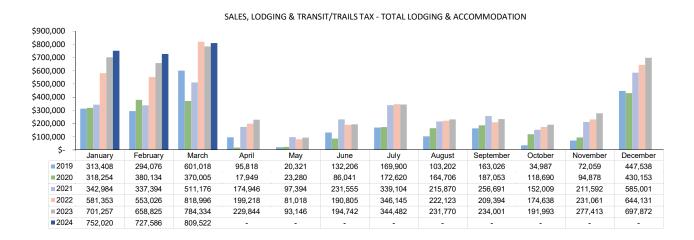

|              |               |           | LOD      | GING & ACCO | OMMODATIO | V         |          |           |          |           |          |
|--------------|---------------|-----------|----------|-------------|-----------|-----------|----------|-----------|----------|-----------|----------|
|              | Mar-24        | Mar-23    | 24 vs 23 | Mar-22      | 24 vs 22  | Mar-21    | 24 vs 21 | Mar-20    | 24 vs 20 | Mar-19    | 24 vs 19 |
| <u>MONTH</u> | 809,522       | 784,334   | 3.2%     | 818,996     | -1.2%     | 511,176   | 58%      | 370,005   | 119%     | 601,018   | 35%      |
|              | <u>Mar-24</u> | Mar-23    | 24 vs 23 | Mar-22      | 24 vs 22  | Mar-21    | 24 vs 21 | Mar-20    | 24 vs 20 | Mar-19    | 24 vs 19 |
| YEAR-TO-DATE | 2,289,128     | 2,144,416 | 6.7%     | 1,953,375   | 17.2%     | 1,191,554 | 92%      | 1,068,393 | 114%     | 1,208,502 | 89%      |