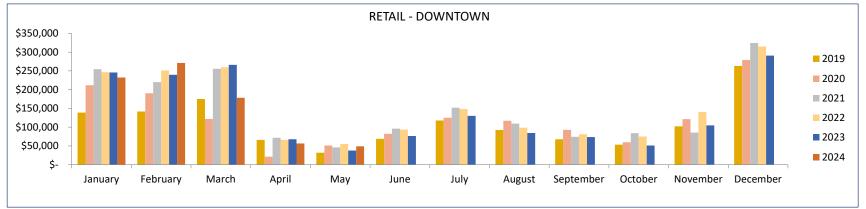

# **COMPARISONS BY INDUSTRY AND BUSINESS LOCATION**

|                   |           |           |          | RE        | TAIL     |           |          |           |          |           |          |
|-------------------|-----------|-----------|----------|-----------|----------|-----------|----------|-----------|----------|-----------|----------|
| <u>MONTH</u>      | May-24    | May-23    | 24 vs 23 | May-22    | 24 vs 22 | May-21    | 24 vs 21 | May-20    | 24 vs 20 | May-19    | 24 vs 19 |
| Downtown          | 49,086    | 37,613    | 30.5%    | 55,046    | -10.8%   | 46,165    | 6.3%     | 51,211    | -4.1%    | 31,918    | 53.8%    |
| Old Town/Ski Area | 7,811     | 9,532     | -18.1%   | 7,590     | 2.9%     | 3,617     | 116.0%   | 15        | 51976.0% | 3,949     | 97.8%    |
| In County         | 2,346     | 6,654     | -64.7%   | 5,415     | -56.7%   | 7,438     | -68.5%   | 4,618     | -49.2%   | 3,744     | -37.3%   |
| Outside County    | 82,562    | 70,863    | 16.5%    | 53,261    | 55.0%    | 52,365    | 57.7%    | 26,581    | 210.6%   | 31,214    | 164.5%   |
|                   | 141,806   | 124,662   | 13.8%    | 121,312   | 16.9%    | 109,585   | 29.4%    | 82,425    | 72.0%    | 70,825    | 100.2%   |
|                   |           |           |          |           |          |           |          |           |          |           |          |
| YEAR-TO-DATE      | May-24    | May-23    | 24 vs 23 | May-22    | 24 vs 22 | May-21    | 24 vs 21 | May-20    | 24 vs 20 | May-19    | 24 vs 19 |
| Downtown          | 787,594   | 857,205   | -8.1%    | 878,575   | -10.4%   | 848,354   | -7.2%    | 596,897   | 31.9%    | 553,557   | 42.3%    |
| Old Town/Ski Area | 735,033   | 809,835   | -9.2%    | 744,331   | -1.2%    | 417,013   | 76.3%    | 407,753   | 80.3%    | 679,005   | 8.3%     |
| In County         | 35,933    | 54,996    | -34.7%   | 38,329    | -6.3%    | 44,882    | -19.9%   | 28,754    | 25.0%    | 31,643    | 13.6%    |
| Outside County    | 448,545   | 410,505   | 9.3%     | 371,470   | 20.7%    | 250,812   | 78.8%    | 157,908   | 184.1%   | 187,871   | 138.8%   |
|                   | 2,007,106 | 2,132,541 | -5.9%    | 2,032,705 | -1.3%    | 1,561,061 | 28.6%    | 1,191,312 | 68.5%    | 1,452,076 | 38.2%    |

### SALES, LODGING & TRANSIT/TRAILS TAX - TOTAL RETAIL