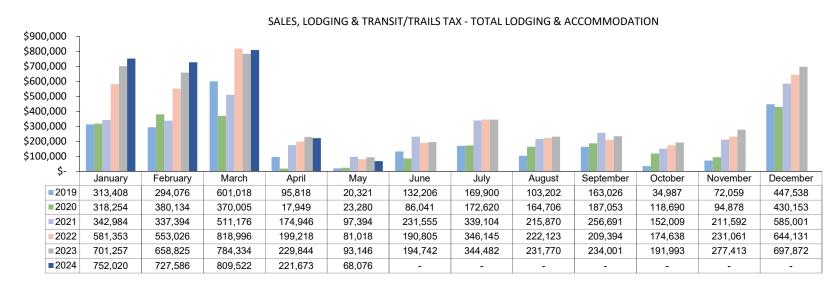

| LODGING & ACCOMMODATION |           |           |          |               |          |               |          |               |          |           |          |  |
|-------------------------|-----------|-----------|----------|---------------|----------|---------------|----------|---------------|----------|-----------|----------|--|
|                         | May-24    | May-23    | 24 vs 23 | <u>May-22</u> | 24 vs 22 | <u>May-21</u> | 24 vs 21 | <u>May-20</u> | 24 vs 20 | May-19    | 24 vs 19 |  |
| <u>MONTH</u>            | 68,076    | 93,146    | -26.9%   | 81,018        | -16.0%   | 97,394        | -30%     | 23,280        | 192%     | 20,321    | 235%     |  |
|                         | May-24    | May-23    | 24 vs 23 | May-22        | 24 vs 22 | May-21        | 24 vs 21 | May-20        | 24 vs 20 | May-19    | 24 vs 19 |  |
| YEAR-TO-DATE            | 2,578,877 | 2,467,407 | 4.5%     | 2,233,610     | 15.5%    | 1,463,895     | 76%      | 1,109,622     | 132%     | 1,324,641 | 95%      |  |