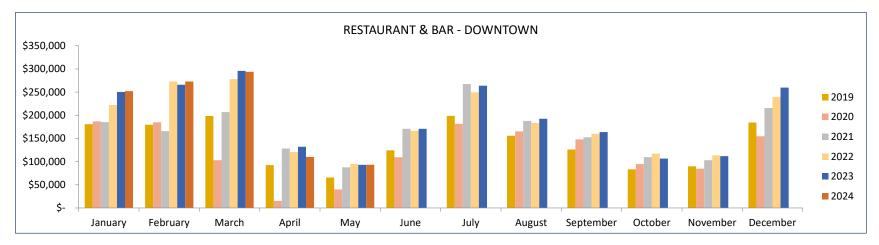

# **RETAIL - CONTINUED**

|                   | RESTAURANT & BAR |           |          |           |          |           |          |           |          |           |          |  |  |
|-------------------|------------------|-----------|----------|-----------|----------|-----------|----------|-----------|----------|-----------|----------|--|--|
| <u>MONTH</u>      | <u>May-24</u>    | May-23    | 24 vs 23 | May-22    | 24 vs 22 | May-21    | 24 vs 21 | May-20    | 24 vs 20 | May-19    | 24 vs 19 |  |  |
| Downtown          | 93,366           | 92,909    | 0.5%     | 95,093    | -1.8%    | 87,633    | 7%       | 39,987    | 133%     | 65,855    | 42%      |  |  |
| Old Town/Ski Area | 15,719           | 11,037    | 42.4%    | 8,146     | 93.0%    | 4,673     | 236%     | 181       | 8585%    | 9,257     | 70%      |  |  |
|                   | 109,085          | 103,946   | 4.9%     | 103,239   | 5.7%     | 92,306    | 18.2%    | 40,168    | 171.6%   | 75,112    | 45.2%    |  |  |
|                   |                  |           |          |           |          |           |          |           |          |           |          |  |  |
| YEAR-TO-DATE      | May-24           | May-23    | 24 vs 23 | May-22    | 24 vs 22 | May-21    | 24 vs 21 | May-20    | 24 vs 20 | May-19    | 24 vs 19 |  |  |
| Downtown          | 1,021,805        | 1,037,035 | -1.5%    | 988,495   | 3.4%     | 773,438   | 32%      | 529,858   | 93%      | 716,942   | 43%      |  |  |
| Old Town/Ski Area | 1,139,559        | 1,145,033 | -0.5%    | 921,739   | 23.6%    | 374,587   | 204%     | 599,363   | 90%      | 770,335   | 48%      |  |  |
|                   | 2,161,364        | 2,182,068 | -0.9%    | 1,910,234 | 13.1%    | 1,148,025 | 88.3%    | 1,129,221 | 91.4%    | 1,487,277 | 45.3%    |  |  |

#### **SUPPLEMENTAL INFORMATION - CONTINUED**