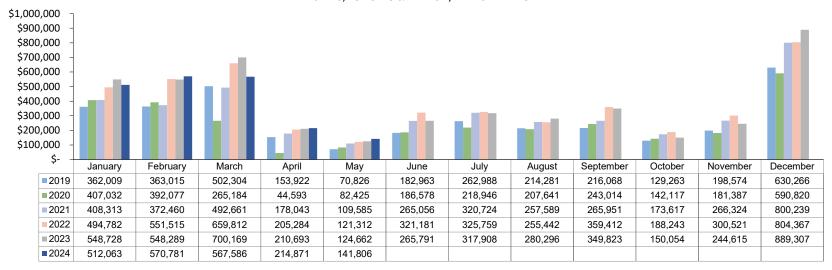

| 265,968   | 17%      |
| Outside County    | 831,310   | 767,242   | 8.4%     | 698,035   | 19.1%    | 480,330   | 73%      | 330,984   | 151%     | 371,453   | 124%     |
|                   | 7,448,945 | 7,423,735 | 0.3%     | 6,776,772 | 9.9%     | 4,656,318 | 60%      | 3,849,121 | 94%      | 4,696,165 | 59%      |

# 2024 - TOTAL TAX REVENUE BY BUSINESS LOCATION



# 2023 - TOTAL TAX REVENUE BY BUSINESS LOCATION



#### **SUPPLEMENTAL INFORMATION**

#### TOTAL - SALES, LODGING & TRANSIT/TRAILS TAX





#### **SUPPLEMENTAL INFORMATION - CONTINUED**

#### SALES, LODGING & TRANSIT/TRAILS TAX - TOTAL OLD TOWN/SKI AREA



### SALES, LODGING & TRANSIT/TRAILS TAX - TOTAL IN COUNTY



### **SUPPLEMENTAL INFORMATION - CONTINUED**



### SALES, LODGING & TRANSIT/TRAILS TAX - TOTAL RETAIL



### **SUPPLEMENTAL INFORMATION - CONTINUED**