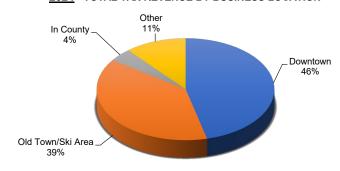

# 2024 - TOTAL TAX REVENUE BY BUSINESS LOCATION

## **TOTAL TAX BY BUSINESS LOCATION**

The following tables compare total sales tax revenues for the current month and YTD periods, by business location. For lodging properties managed by a property management company, the lodging/accommodation taxes are reported in the geographic area of the property management company location.