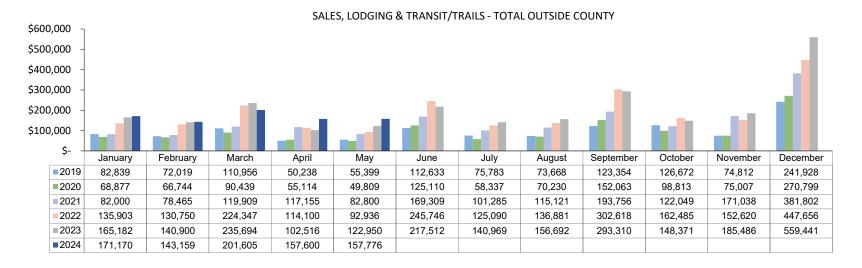

# **COMPARISONS BY INDUSTRY AND BUSINESS LOCATION**

|                   |           |           |          | RE        | TAIL     |           |          |           |          |           |          |
|-------------------|-----------|-----------|----------|-----------|----------|-----------|----------|-----------|----------|-----------|----------|
| <u>MONTH</u>      | May-24    | May-23    | 24 vs 23 | May-22    | 24 vs 22 | May-21    | 24 vs 21 | May-20    | 24 vs 20 | May-19    | 24 vs 19 |
| Downtown          | 49,086    | 37,613    | 30.5%    | 55,046    | -10.8%   | 46,165    | 6.3%     | 51,211    | -4.1%    | 31,918    | 53.8%    |
| Old Town/Ski Area | 7,811     | 9,532     | -18.1%   | 7,590     | 2.9%     | 3,617     | 116.0%   | 15        | 51976.0% | 3,949     | 97.8%    |
| In County         | 2,346     | 6,654     | -64.7%   | 5,415     | -56.7%   | 7,438     | -68.5%   | 4,618     | -49.2%   | 3,744     | -37.3%   |
| Outside County    | 82,562    | 70,863    | 16.5%    | 53,261    | 55.0%    | 52,365    | 57.7%    | 26,581    | 210.6%   | 31,214    | 164.5%   |
|                   | 141,806   | 124,662   | 13.8%    | 121,312   | 16.9%    | 109,585   | 29.4%    | 82,425    | 72.0%    | 70,825    | 100.2%   |
|                   |           |           |          |           |          |           |          |           |          |           |          |
| YEAR-TO-DATE      | May-24    | May-23    | 24 vs 23 | May-22    | 24 vs 22 | May-21    | 24 vs 21 | May-20    | 24 vs 20 | May-19    | 24 vs 19 |
| Downtown          | 787,594   | 857,205   | -8.1%    | 878,575   | -10.4%   | 848,354   | -7.2%    | 596,897   | 31.9%    | 553,557   | 42.3%    |
| Old Town/Ski Area | 735,033   | 809,835   | -9.2%    | 744,331   | -1.2%    | 417,013   | 76.3%    | 407,753   | 80.3%    | 679,005   | 8.3%     |
| In County         | 35,933    | 54,996    | -34.7%   | 38,329    | -6.3%    | 44,882    | -19.9%   | 28,754    | 25.0%    | 31,643    | 13.6%    |
| Outside County    | 448,545   | 410,505   | 9.3%     | 371,470   | 20.7%    | 250,812   | 78.8%    | 157,908   | 184.1%   | 187,871   | 138.8%   |
|                   | 2,007,106 | 2,132,541 | -5.9%    | 2,032,705 | -1.3%    | 1,561,061 | 28.6%    | 1,191,312 | 68.5%    | 1,452,076 | 38.2%    |

| MONTH             | May-24    | May-23    | 24 vs 23 | May-22    | 24 vs 22 | May-21    | 24 vs 21 | May-20    | 24 vs 20 | May-19    | 24 vs 19 |
|-------------------|-----------|-----------|----------|-----------|----------|-----------|----------|-----------|----------|-----------|----------|
| Downtown          | 208,599   | 211,673   | -1.5%    | 221,770   | -5.9%    | 221,525   | -6%      | 110,300   | 89%      | 109,109   | 91%      |
| Old Town/Ski Area | 28,202    | 35,292    | -20.1%   | 27,801    | 1.4%     | 20,648    | 37%      | 7,267     | 288%     | 24,870    | 13%      |
| In County         | 46,715    | 49,530    | -5.7%    | 49,208    | -5.1%    | 45,453    | 3%       | 37,574    | 24%      | 43,212    | 8%       |
| Outside County    | 157,776   | 122,950   | 28.3%    | 92,936    | 69.8%    | 82,801    | 91%      | 49,809    | 217%     | 55,399    | 185%     |
|                   | 441,293   | 419,445   | 5.2%     | 391,715   | 12.7%    | 370,427   | 19%      | 204,950   | 115%     | 232,590   | 90%      |
| -                 |           |           |          |           |          |           |          |           |          |           |          |
| YEAR-TO-DATE      | May-24    | May-23    | 24 vs 23 | May-22    | 24 vs 22 | May-21    | 24 vs 21 | May-20    | 24 vs 20 | May-19    | 24 vs 19 |
| Downtown          | 3,435,161 | 3,460,810 | -0.7%    | 3,366,079 | 2.1%     | 2,614,717 | 31%      | 1,728,611 | 99%      | 1,885,793 | 82%      |
| Old Town/Ski Area | 2,870,352 | 2,871,942 | -0.1%    | 2,418,973 | 18.7%    | 1,277,219 | 125%     | 1,532,020 | 87%      | 2,172,951 | 32%      |
| In County         | 312,121   | 323,741   | -3.6%    | 293,685   | 6.3%     | 284,052   | 10%      | 257,506   | 21%      | 265,968   | 17%      |
| Outside County    | 831,310   | 767,242   | 8.4%     | 698,035   | 19.1%    | 480,330   | 73%      | 330,984   | 151%     | 371,453   | 124%     |
|                   | 7,448,945 | 7,423,735 | 0.3%     | 6,776,772 | 9.9%     | 4,656,318 | 60%      | 3,849,121 | 94%      | 4,696,165 | 59%      |