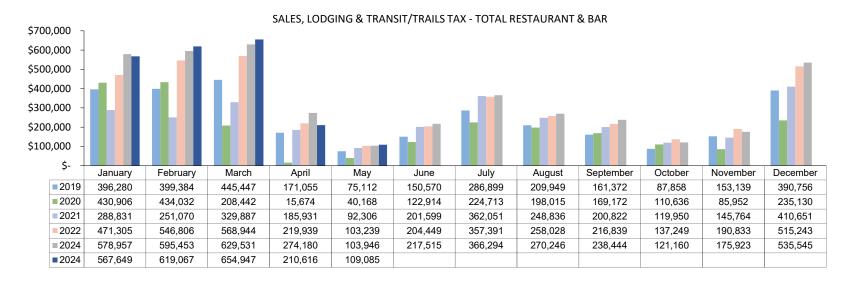

# **RETAIL - CONTINUED**

|                   | RESTAURANT & BAR |           |          |           |          |           |          |           |          |           |          |  |  |
|-------------------|------------------|-----------|----------|-----------|----------|-----------|----------|-----------|----------|-----------|----------|--|--|
| <u>MONTH</u>      | <u>May-24</u>    | May-23    | 24 vs 23 | May-22    | 24 vs 22 | May-21    | 24 vs 21 | May-20    | 24 vs 20 | May-19    | 24 vs 19 |  |  |
| Downtown          | 93,366           | 92,909    | 0.5%     | 95,093    | -1.8%    | 87,633    | 7%       | 39,987    | 133%     | 65,855    | 42%      |  |  |
| Old Town/Ski Area | 15,719           | 11,037    | 42.4%    | 8,146     | 93.0%    | 4,673     | 236%     | 181       | 8585%    | 9,257     | 70%      |  |  |
|                   | 109,085          | 103,946   | 4.9%     | 103,239   | 5.7%     | 92,306    | 18.2%    | 40,168    | 171.6%   | 75,112    | 45.2%    |  |  |
|                   |                  |           |          |           |          |           |          |           |          |           |          |  |  |
| YEAR-TO-DATE      | May-24           | May-23    | 24 vs 23 | May-22    | 24 vs 22 | May-21    | 24 vs 21 | May-20    | 24 vs 20 | May-19    | 24 vs 19 |  |  |
| Downtown          | 1,021,805        | 1,037,035 | -1.5%    | 988,495   | 3.4%     | 773,438   | 32%      | 529,858   | 93%      | 716,942   | 43%      |  |  |
| Old Town/Ski Area | 1,139,559        | 1,145,033 | -0.5%    | 921,739   | 23.6%    | 374,587   | 204%     | 599,363   | 90%      | 770,335   | 48%      |  |  |
|                   | 2,161,364        | 2,182,068 | -0.9%    | 1,910,234 | 13.1%    | 1,148,025 | 88.3%    | 1,129,221 | 91.4%    | 1,487,277 | 45.3%    |  |  |