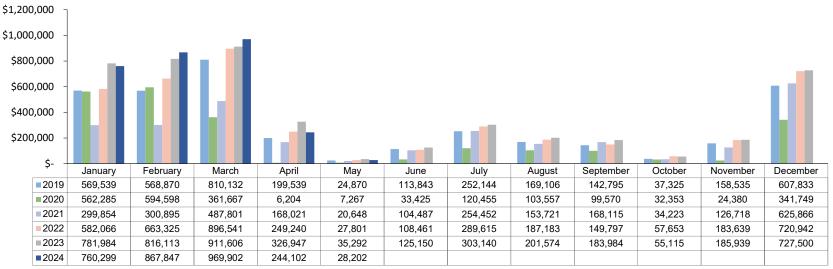

1,532,020 | 87%      | 2,172,951 | 32%      |
| In County         | 312,121   | 323,741   | -3.6%    | 293,685   | 6.3%     | 284,052   | 10%      | 257,506   | 21%      | 265,968   | 17%      |
| Outside County    | 831,310   | 767,242   | 8.4%     | 698,035   | 19.1%    | 480,330   | 73%      | 330,984   | 151%     | 371,453   | 124%     |
|                   | 7,448,945 | 7,423,735 | 0.3%     | 6,776,772 | 9.9%     | 4,656,318 | 60%      | 3,849,121 | 94%      | 4,696,165 | 59%      |

# 2024 - TOTAL TAX REVENUE BY BUSINESS LOCATION



# 2023 - TOTAL TAX REVENUE BY BUSINESS LOCATION



#### **SUPPLEMENTAL INFORMATION**

#### TOTAL - SALES, LODGING & TRANSIT/TRAILS TAX





#### **SUPPLEMENTAL INFORMATION - CONTINUED**

#### SALES, LODGING & TRANSIT/TRAILS TAX - TOTAL OLD TOWN/SKI AREA



### SALES, LODGING & TRANSIT/TRAILS TAX - TOTAL IN COUNTY



### **SUPPLEMENTAL INFORMATION - CONTINUED**



### SALES, LODGING & TRANSIT/TRAILS TAX - TOTAL RETAIL



### **SUPPLEMENTAL INFORMATION - CONTINUED**