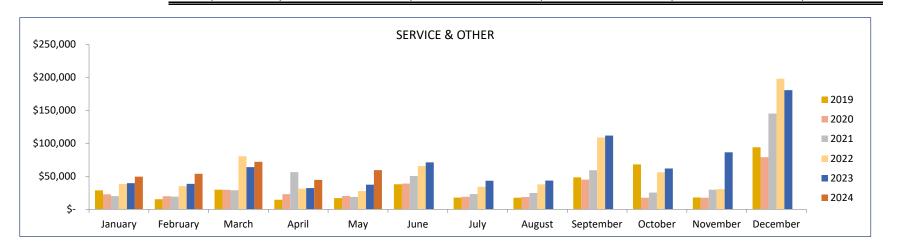

|                   | SERVICE & OTHER |         |          |         |          |         |          |         |          |         |          |  |  |  |
|-------------------|-----------------|---------|----------|---------|----------|---------|----------|---------|----------|---------|----------|--|--|--|
| <u>MONTH</u>      | <u>May-24</u>   | May-23  | 24 vs 23 | May-22  | 24 vs 22 | May-21  | 24 vs 21 | May-20  | 24 vs 20 | May-19  | 24 vs 19 |  |  |  |
| Downtown          | 71              | 55      | 28.8%    | 7       | 912.0%   | 19      | 273%     | 226     | -69%     | 7       | 912%     |  |  |  |
| Old Town/Ski Area | 2,672           | 2,672   | 0.0%     | 2,672   | 0.0%     | 2,672   | 0%       | 2,672   | 0%       | 2,672   | 0%       |  |  |  |
| In County         | 1,581           | 1,270   | 24.5%    | 3,411   | -53.7%   | 447     | 254%     | 3,676   | -57%     | 2,506   | -37%     |  |  |  |
| Outside County    | 55,141          | 33,389  | 65.1%    | 21,537  | 156.0%   | 15,771  | 250%     | 13,722  | 302%     | 11,849  | 365%     |  |  |  |
| •                 | 59,464          | 37,386  | 59.1%    | 27,627  | 115.2%   | 18,909  | 214%     | 20,296  | 193%     | 17,034  | 249%     |  |  |  |
|                   |                 |         |          |         |          |         |          |         |          |         |          |  |  |  |
| YEAR-TO-DATE      | May-24          | May-23  | 24 vs 23 | May-22  | 24 vs 22 | May-21  | 24 vs 21 | May-20  | 24 vs 20 | May-19  | 24 vs 19 |  |  |  |
| Downtown          | 17,590          | 2,894   | 507.8%   | 4,954   | 255.1%   | 1,358   | 1195%    | 4,008   | 339%     | 907     | 1839%    |  |  |  |
| Old Town/Ski Area | 25,055          | 13,358  | 87.6%    | 13,358  | 87.6%    | 13,358  | 88%      | 13,359  | 88%      | 13,359  | 88%      |  |  |  |
| In County         | 6,302           | 16,787  | -62.5%   | 9,609   | -34.4%   | 5,397   | 17%      | 9,915   | -36%     | 8,360   | -25%     |  |  |  |
| Outside County    | 230,591         | 178,978 | 28.8%    | 185,145 | 24.5%    | 123,452 | 87%      | 88,276  | 161%     | 82,760  | 179%     |  |  |  |
| ·                 | 279,537         | 212,017 | 31.8%    | 213,066 | 31.2%    | 143,565 | 95%      | 115,558 | 142%     | 105,386 | 165%     |  |  |  |