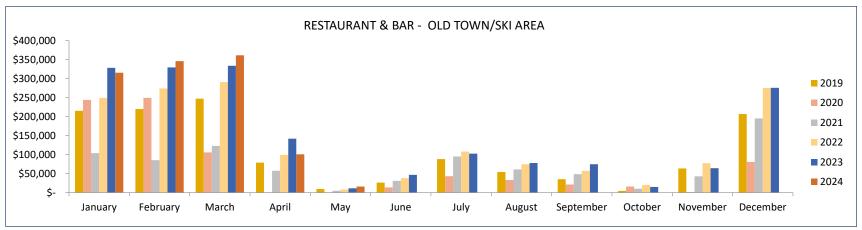

# **RETAIL - CONTINUED**

|                   | RESTAURANT & BAR |           |          |           |          |           |          |           |          |           |          |  |  |
|-------------------|------------------|-----------|----------|-----------|----------|-----------|----------|-----------|----------|-----------|----------|--|--|
| <u>MONTH</u>      | <u>May-24</u>    | May-23    | 24 vs 23 | May-22    | 24 vs 22 | May-21    | 24 vs 21 | May-20    | 24 vs 20 | May-19    | 24 vs 19 |  |  |
| Downtown          | 93,366           | 92,909    | 0.5%     | 95,093    | -1.8%    | 87,633    | 7%       | 39,987    | 133%     | 65,855    | 42%      |  |  |
| Old Town/Ski Area | 15,719           | 11,037    | 42.4%    | 8,146     | 93.0%    | 4,673     | 236%     | 181       | 8585%    | 9,257     | 70%      |  |  |
|                   | 109,085          | 103,946   | 4.9%     | 103,239   | 5.7%     | 92,306    | 18.2%    | 40,168    | 171.6%   | 75,112    | 45.2%    |  |  |
|                   |                  |           |          |           |          |           |          |           |          |           |          |  |  |
| YEAR-TO-DATE      | May-24           | May-23    | 24 vs 23 | May-22    | 24 vs 22 | May-21    | 24 vs 21 | May-20    | 24 vs 20 | May-19    | 24 vs 19 |  |  |
| Downtown          | 1,021,805        | 1,037,035 | -1.5%    | 988,495   | 3.4%     | 773,438   | 32%      | 529,858   | 93%      | 716,942   | 43%      |  |  |
| Old Town/Ski Area | 1,139,559        | 1,145,033 | -0.5%    | 921,739   | 23.6%    | 374,587   | 204%     | 599,363   | 90%      | 770,335   | 48%      |  |  |
|                   | 2,161,364        | 2,182,068 | -0.9%    | 1,910,234 | 13.1%    | 1,148,025 | 88.3%    | 1,129,221 | 91.4%    | 1,487,277 | 45.3%    |  |  |

#### SALES, LODGING & TRANSIT/TRAILS TAX - TOTAL OLD TOWN/SKI AREA