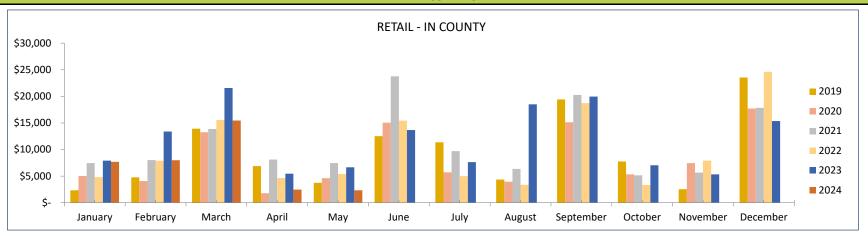

# **COMPARISONS BY INDUSTRY AND BUSINESS LOCATION**

|                   |           |           |          | RE        | TAIL     |           |          |           |          |           |          |
|-------------------|-----------|-----------|----------|-----------|----------|-----------|----------|-----------|----------|-----------|----------|
| <u>MONTH</u>      | May-24    | May-23    | 24 vs 23 | May-22    | 24 vs 22 | May-21    | 24 vs 21 | May-20    | 24 vs 20 | May-19    | 24 vs 19 |
| Downtown          | 49,086    | 37,613    | 30.5%    | 55,046    | -10.8%   | 46,165    | 6.3%     | 51,211    | -4.1%    | 31,918    | 53.8%    |
| Old Town/Ski Area | 7,811     | 9,532     | -18.1%   | 7,590     | 2.9%     | 3,617     | 116.0%   | 15        | 51976.0% | 3,949     | 97.8%    |
| In County         | 2,346     | 6,654     | -64.7%   | 5,415     | -56.7%   | 7,438     | -68.5%   | 4,618     | -49.2%   | 3,744     | -37.3%   |
| Outside County    | 82,562    | 70,863    | 16.5%    | 53,261    | 55.0%    | 52,365    | 57.7%    | 26,581    | 210.6%   | 31,214    | 164.5%   |
|                   | 141,806   | 124,662   | 13.8%    | 121,312   | 16.9%    | 109,585   | 29.4%    | 82,425    | 72.0%    | 70,825    | 100.2%   |
|                   |           |           |          |           |          |           |          |           |          |           |          |
| YEAR-TO-DATE      | May-24    | May-23    | 24 vs 23 | May-22    | 24 vs 22 | May-21    | 24 vs 21 | May-20    | 24 vs 20 | May-19    | 24 vs 19 |
| Downtown          | 787,594   | 857,205   | -8.1%    | 878,575   | -10.4%   | 848,354   | -7.2%    | 596,897   | 31.9%    | 553,557   | 42.3%    |
| Old Town/Ski Area | 735,033   | 809,835   | -9.2%    | 744,331   | -1.2%    | 417,013   | 76.3%    | 407,753   | 80.3%    | 679,005   | 8.3%     |
| In County         | 35,933    | 54,996    | -34.7%   | 38,329    | -6.3%    | 44,882    | -19.9%   | 28,754    | 25.0%    | 31,643    | 13.6%    |
| Outside County    | 448,545   | 410,505   | 9.3%     | 371,470   | 20.7%    | 250,812   | 78.8%    | 157,908   | 184.1%   | 187,871   | 138.8%   |
|                   | 2,007,106 | 2,132,541 | -5.9%    | 2,032,705 | -1.3%    | 1,561,061 | 28.6%    | 1,191,312 | 68.5%    | 1,452,076 | 38.2%    |

### SALES, LODGING & TRANSIT/TRAILS TAX - TOTAL IN COUNTY

### SALES, LODGING & TRANSIT/TRAILS TAX - TOTAL RETAIL