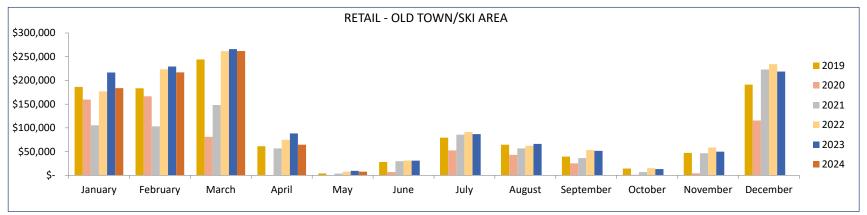

# **COMPARISONS BY INDUSTRY AND BUSINESS LOCATION**

|                   |           |           |          | RE        | TAIL     |           |          |           |          |           |          |
|-------------------|-----------|-----------|----------|-----------|----------|-----------|----------|-----------|----------|-----------|----------|
| <u>MONTH</u>      | May-24    | May-23    | 24 vs 23 | May-22    | 24 vs 22 | May-21    | 24 vs 21 | May-20    | 24 vs 20 | May-19    | 24 vs 19 |
| Downtown          | 49,086    | 37,613    | 30.5%    | 55,046    | -10.8%   | 46,165    | 6.3%     | 51,211    | -4.1%    | 31,918    | 53.8%    |
| Old Town/Ski Area | 7,811     | 9,532     | -18.1%   | 7,590     | 2.9%     | 3,617     | 116.0%   | 15        | 51976.0% | 3,949     | 97.8%    |
| In County         | 2,346     | 6,654     | -64.7%   | 5,415     | -56.7%   | 7,438     | -68.5%   | 4,618     | -49.2%   | 3,744     | -37.3%   |
| Outside County    | 82,562    | 70,863    | 16.5%    | 53,261    | 55.0%    | 52,365    | 57.7%    | 26,581    | 210.6%   | 31,214    | 164.5%   |
|                   | 141,806   | 124,662   | 13.8%    | 121,312   | 16.9%    | 109,585   | 29.4%    | 82,425    | 72.0%    | 70,825    | 100.2%   |
|                   |           |           |          |           |          |           |          |           |          |           |          |
| YEAR-TO-DATE      | May-24    | May-23    | 24 vs 23 | May-22    | 24 vs 22 | May-21    | 24 vs 21 | May-20    | 24 vs 20 | May-19    | 24 vs 19 |
| Downtown          | 787,594   | 857,205   | -8.1%    | 878,575   | -10.4%   | 848,354   | -7.2%    | 596,897   | 31.9%    | 553,557   | 42.3%    |
| Old Town/Ski Area | 735,033   | 809,835   | -9.2%    | 744,331   | -1.2%    | 417,013   | 76.3%    | 407,753   | 80.3%    | 679,005   | 8.3%     |
| In County         | 35,933    | 54,996    | -34.7%   | 38,329    | -6.3%    | 44,882    | -19.9%   | 28,754    | 25.0%    | 31,643    | 13.6%    |
| Outside County    | 448,545   | 410,505   | 9.3%     | 371,470   | 20.7%    | 250,812   | 78.8%    | 157,908   | 184.1%   | 187,871   | 138.8%   |
|                   | 2,007,106 | 2,132,541 | -5.9%    | 2,032,705 | -1.3%    | 1,561,061 | 28.6%    | 1,191,312 | 68.5%    | 1,452,076 | 38.2%    |

#### SALES, LODGING & TRANSIT/TRAILS TAX - TOTAL OLD TOWN/SKI AREA

### SALES, LODGING & TRANSIT/TRAILS TAX - TOTAL RETAIL