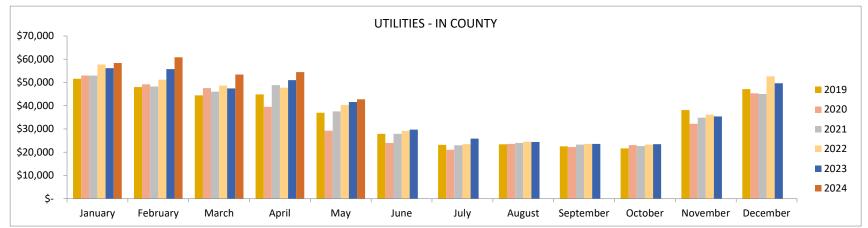

|                | UTILITIES     |         |          |         |          |         |          |         |          |               |          |  |  |  |
|----------------|---------------|---------|----------|---------|----------|---------|----------|---------|----------|---------------|----------|--|--|--|
| <u>MONTH</u>   | <u>May-24</u> | May-23  | 24 vs 23 | May-22  | 24 vs 22 | May-21  | 24 vs 21 | May-20  | 24 vs 20 | May-19        | 24 vs 19 |  |  |  |
| In County      | 42,788        | 41,606  | 2.8%     | 40,382  | 6.0%     | 37,568  | 14%      | 29,275  | 46%      | 36,962        | 16%      |  |  |  |
| Outside County | 20,074        | 18,697  | 7.4%     | 18,138  | 10.7%    | 14,665  | 37%      | 9,507   | 111%     | 12,336        | 63%      |  |  |  |
| ·              | 62,862        | 60,303  | 4.2%     | 58,520  | 7.4%     | 52,233  | 20%      | 38,782  | 62%      | 49,298        | 28%      |  |  |  |
| VEAR TO RATE   | M 24          | M 22    | 24 22    | M 22    | 24 22    | Mar. 24 | 24 24    | M 20    | 24 20    | M 40          | 24 40    |  |  |  |
| YEAR-TO-DATE   | <u>May-24</u> | May-23  | 24 vs 23 | May-22  | 24 vs 22 | May-21  | 24 vs 21 | May-20  | 24 vs 20 | <u>May-19</u> | 24 vs 19 |  |  |  |
| In County      | 269,887       | 251,943 | 7.1%     | 245,737 | 9.8%     | 233,706 | 15%      | 218,609 | 23%      | 225,964       | 19%      |  |  |  |
| Outside County | 152,174       | 177,759 | -14.4%   | 141,420 | 7.6%     | 106,067 | 43%      | 84,799  | 79%      | 100,821       | 51%      |  |  |  |
|                | 422,061       | 429,702 | -1.8%    | 387,157 | 9.0%     | 339,773 | 24%      | 303,408 | 39%      | 326,785       | 29%      |  |  |  |

### SALES, LODGING & TRANSIT/TRAILS TAX - TOTAL IN COUNTY