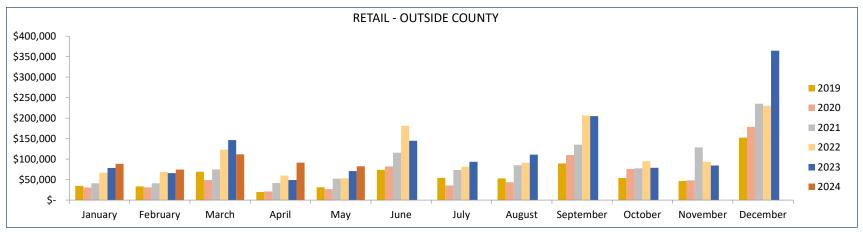

# **COMPARISONS BY INDUSTRY AND BUSINESS LOCATION**

|                   |           |           |          | RE        | TAIL     |           |          |           |          |           |          |
|-------------------|-----------|-----------|----------|-----------|----------|-----------|----------|-----------|----------|-----------|----------|
| <u>MONTH</u>      | May-24    | May-23    | 24 vs 23 | May-22    | 24 vs 22 | May-21    | 24 vs 21 | May-20    | 24 vs 20 | May-19    | 24 vs 19 |
| Downtown          | 49,086    | 37,613    | 30.5%    | 55,046    | -10.8%   | 46,165    | 6.3%     | 51,211    | -4.1%    | 31,918    | 53.8%    |
| Old Town/Ski Area | 7,811     | 9,532     | -18.1%   | 7,590     | 2.9%     | 3,617     | 116.0%   | 15        | 51976.0% | 3,949     | 97.8%    |
| In County         | 2,346     | 6,654     | -64.7%   | 5,415     | -56.7%   | 7,438     | -68.5%   | 4,618     | -49.2%   | 3,744     | -37.3%   |
| Outside County    | 82,562    | 70,863    | 16.5%    | 53,261    | 55.0%    | 52,365    | 57.7%    | 26,581    | 210.6%   | 31,214    | 164.5%   |
|                   | 141,806   | 124,662   | 13.8%    | 121,312   | 16.9%    | 109,585   | 29.4%    | 82,425    | 72.0%    | 70,825    | 100.2%   |
|                   |           |           |          |           |          |           |          |           |          |           |          |
| YEAR-TO-DATE      | May-24    | May-23    | 24 vs 23 | May-22    | 24 vs 22 | May-21    | 24 vs 21 | May-20    | 24 vs 20 | May-19    | 24 vs 19 |
| Downtown          | 787,594   | 857,205   | -8.1%    | 878,575   | -10.4%   | 848,354   | -7.2%    | 596,897   | 31.9%    | 553,557   | 42.3%    |
| Old Town/Ski Area | 735,033   | 809,835   | -9.2%    | 744,331   | -1.2%    | 417,013   | 76.3%    | 407,753   | 80.3%    | 679,005   | 8.3%     |
| In County         | 35,933    | 54,996    | -34.7%   | 38,329    | -6.3%    | 44,882    | -19.9%   | 28,754    | 25.0%    | 31,643    | 13.6%    |
| Outside County    | 448,545   | 410,505   | 9.3%     | 371,470   | 20.7%    | 250,812   | 78.8%    | 157,908   | 184.1%   | 187,871   | 138.8%   |
|                   | 2,007,106 | 2,132,541 | -5.9%    | 2,032,705 | -1.3%    | 1,561,061 | 28.6%    | 1,191,312 | 68.5%    | 1,452,076 | 38.2%    |

### SALES, LODGING & TRANSIT/TRAILS TAX - TOTAL RETAIL