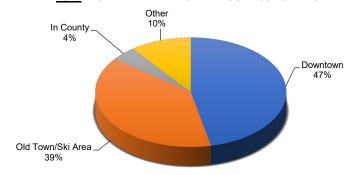

# 2023 - TOTAL TAX REVENUE BY BUSINESS LOCATION

## **TOTAL TAX BY BUSINESS LOCATION**

The following tables compare total sales tax revenues for the current month and YTD periods, by business location. For lodging properties managed by a property management company, the lodging/accommodation taxes are reported in the geographic area of the property management company location.