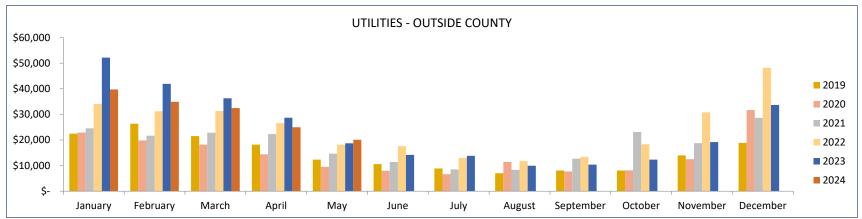

|                | UTILITIES     |         |          |         |          |         |          |         |          |               |          |  |  |  |
|----------------|---------------|---------|----------|---------|----------|---------|----------|---------|----------|---------------|----------|--|--|--|
| <u>MONTH</u>   | <u>May-24</u> | May-23  | 24 vs 23 | May-22  | 24 vs 22 | May-21  | 24 vs 21 | May-20  | 24 vs 20 | May-19        | 24 vs 19 |  |  |  |
| In County      | 42,788        | 41,606  | 2.8%     | 40,382  | 6.0%     | 37,568  | 14%      | 29,275  | 46%      | 36,962        | 16%      |  |  |  |
| Outside County | 20,074        | 18,697  | 7.4%     | 18,138  | 10.7%    | 14,665  | 37%      | 9,507   | 111%     | 12,336        | 63%      |  |  |  |
| ·              | 62,862        | 60,303  | 4.2%     | 58,520  | 7.4%     | 52,233  | 20%      | 38,782  | 62%      | 49,298        | 28%      |  |  |  |
| VEAR TO RATE   | M 24          | M 22    | 24 22    | M 22    | 24 22    | Mar. 24 | 24 24    | M 20    | 24 20    | M 40          | 24 40    |  |  |  |
| YEAR-TO-DATE   | <u>May-24</u> | May-23  | 24 vs 23 | May-22  | 24 vs 22 | May-21  | 24 vs 21 | May-20  | 24 vs 20 | <u>May-19</u> | 24 vs 19 |  |  |  |
| In County      | 269,887       | 251,943 | 7.1%     | 245,737 | 9.8%     | 233,706 | 15%      | 218,609 | 23%      | 225,964       | 19%      |  |  |  |
| Outside County | 152,174       | 177,759 | -14.4%   | 141,420 | 7.6%     | 106,067 | 43%      | 84,799  | 79%      | 100,821       | 51%      |  |  |  |
|                | 422,061       | 429,702 | -1.8%    | 387,157 | 9.0%     | 339,773 | 24%      | 303,408 | 39%      | 326,785       | 29%      |  |  |  |