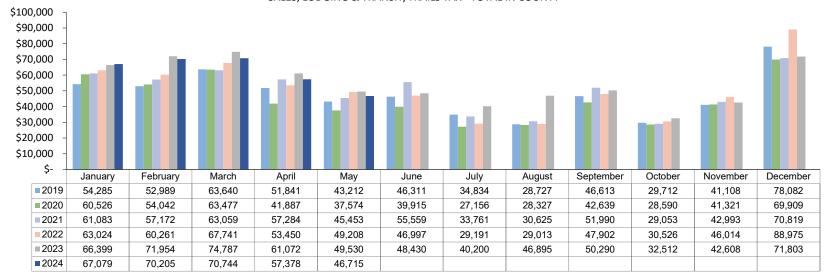

| 312,121   | 323,741   | -3.6%    | 293,685   | 6.3%     | 284,052   | 10%      | 257,506   | 21%      | 265,968   | 17%      |
| Outside County    | 831,310   | 767,242   | 8.4%     | 698,035   | 19.1%    | 480,330   | 73%      | 330,984   | 151%     | 371,453   | 124%     |
|                   | 7,448,945 | 7,423,735 | 0.3%     | 6,776,772 | 9.9%     | 4,656,318 | 60%      | 3,849,121 | 94%      | 4,696,165 | 59%      |

# 2024 - TOTAL TAX REVENUE BY BUSINESS LOCATION



# 2023 - TOTAL TAX REVENUE BY BUSINESS LOCATION



#### **SUPPLEMENTAL INFORMATION**

#### TOTAL - SALES, LODGING & TRANSIT/TRAILS TAX





#### **SUPPLEMENTAL INFORMATION - CONTINUED**

#### SALES, LODGING & TRANSIT/TRAILS TAX - TOTAL OLD TOWN/SKI AREA



### SALES, LODGING & TRANSIT/TRAILS TAX - TOTAL IN COUNTY



### **SUPPLEMENTAL INFORMATION - CONTINUED**



### SALES, LODGING & TRANSIT/TRAILS TAX - TOTAL RETAIL



### **SUPPLEMENTAL INFORMATION - CONTINUED**