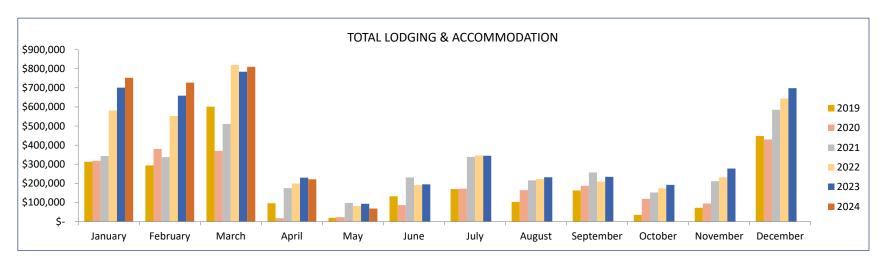

| LODGING & ACCOMMODATION |           |           |          |               |          |               |          |               |          |           |          |  |
|-------------------------|-----------|-----------|----------|---------------|----------|---------------|----------|---------------|----------|-----------|----------|--|
|                         | May-24    | May-23    | 24 vs 23 | <u>May-22</u> | 24 vs 22 | <u>May-21</u> | 24 vs 21 | <u>May-20</u> | 24 vs 20 | May-19    | 24 vs 19 |  |
| <u>MONTH</u>            | 68,076    | 93,146    | -26.9%   | 81,018        | -16.0%   | 97,394        | -30%     | 23,280        | 192%     | 20,321    | 235%     |  |
|                         | May-24    | May-23    | 24 vs 23 | May-22        | 24 vs 22 | May-21        | 24 vs 21 | May-20        | 24 vs 20 | May-19    | 24 vs 19 |  |
| YEAR-TO-DATE            | 2,578,877 | 2,467,407 | 4.5%     | 2,233,610     | 15.5%    | 1,463,895     | 76%      | 1,109,622     | 132%     | 1,324,641 | 95%      |  |

#### TOTAL - SALES, LODGING & TRANSIT/TRAILS TAX