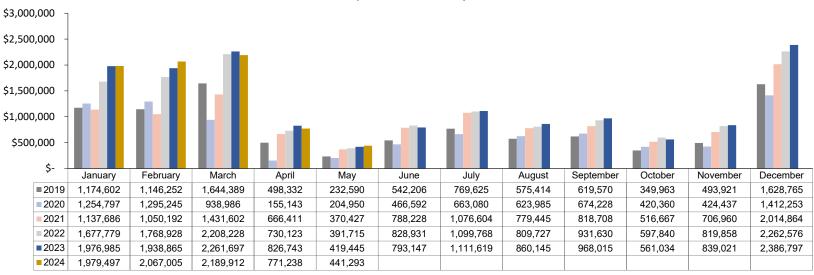

93 | 82%      |
| Old Town/Ski Area | 2,870,352 | 2,871,942 | -0.1%    | 2,418,973 | 18.7%    | 1,277,219 | 125%     | 1,532,020 | 87%      | 2,172,951 | 32%      |
| In County         | 312,121   | 323,741   | -3.6%    | 293,685   | 6.3%     | 284,052   | 10%      | 257,506   | 21%      | 265,968   | 17%      |
| Outside County    | 831,310   | 767,242   | 8.4%     | 698,035   | 19.1%    | 480,330   | 73%      | 330,984   | 151%     | 371,453   | 124%     |
|                   | 7,448,945 | 7,423,735 | 0.3%     | 6,776,772 | 9.9%     | 4,656,318 | 60%      | 3,849,121 | 94%      | 4,696,165 | 59%      |

# 2024 - TOTAL TAX REVENUE BY BUSINESS LOCATION



# 2023 - TOTAL TAX REVENUE BY BUSINESS LOCATION



#### **SUPPLEMENTAL INFORMATION**

#### TOTAL - SALES, LODGING & TRANSIT/TRAILS TAX





#### **SUPPLEMENTAL INFORMATION - CONTINUED**

#### SALES, LODGING & TRANSIT/TRAILS TAX - TOTAL OLD TOWN/SKI AREA



### SALES, LODGING & TRANSIT/TRAILS TAX - TOTAL IN COUNTY



### **SUPPLEMENTAL INFORMATION - CONTINUED**



### SALES, LODGING & TRANSIT/TRAILS TAX - TOTAL RETAIL



### **SUPPLEMENTAL INFORMATION - CONTINUED**