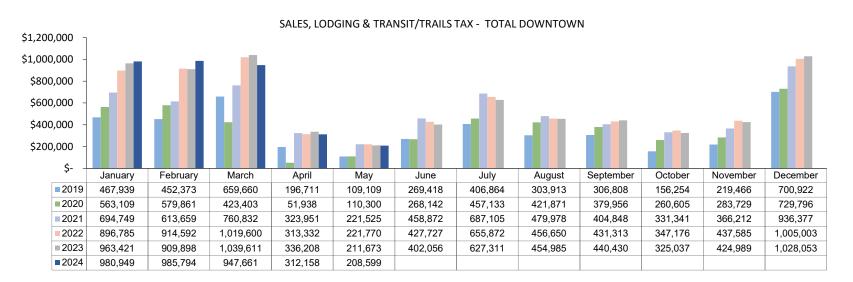

| 82%      |
| Old Town/Ski Area | 2,870,352 | 2,871,942 | -0.1%    | 2,418,973 | 18.7%    | 1,277,219 | 125%     | 1,532,020 | 87%      | 2,172,951 | 32%      |
| In County         | 312,121   | 323,741   | -3.6%    | 293,685   | 6.3%     | 284,052   | 10%      | 257,506   | 21%      | 265,968   | 17%      |
| Outside County    | 831,310   | 767,242   | 8.4%     | 698,035   | 19.1%    | 480,330   | 73%      | 330,984   | 151%     | 371,453   | 124%     |
|                   | 7,448,945 | 7,423,735 | 0.3%     | 6,776,772 | 9.9%     | 4,656,318 | 60%      | 3,849,121 | 94%      | 4,696,165 | 59%      |

# 2024 - TOTAL TAX REVENUE BY BUSINESS LOCATION



# 2023 - TOTAL TAX REVENUE BY BUSINESS LOCATION



#### **SUPPLEMENTAL INFORMATION**

#### TOTAL - SALES, LODGING & TRANSIT/TRAILS TAX





#### **SUPPLEMENTAL INFORMATION - CONTINUED**

#### SALES, LODGING & TRANSIT/TRAILS TAX - TOTAL OLD TOWN/SKI AREA



### SALES, LODGING & TRANSIT/TRAILS TAX - TOTAL IN COUNTY



### **SUPPLEMENTAL INFORMATION - CONTINUED**



### SALES, LODGING & TRANSIT/TRAILS TAX - TOTAL RETAIL



### **SUPPLEMENTAL INFORMATION - CONTINUED**